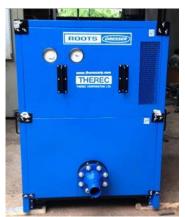

#### HMC Polymer Co., Ltd./ PTT Group of company, job in cooperation with CR Asia

Vacuum control system for central vacuum cleaning system operation, operated by vacuum transmitter and pneumatic control valve to maintain the vacuum level of the system at -300 mBar and maintain the averaged suction air volume of each individual suction point at around 200 cfm of all working condition. Also the differential pressure switch for the filters.

# TRE&C / Therec's Powder & Bulk material processing Company

Company
Pneumatic conveying system / Sea bulk loading system
Powder and Bulk material Weighting & Metering system
Powder & Dust explosion protection system
Central vacuum dust cleaning system
Air& Gas boosting & handling system