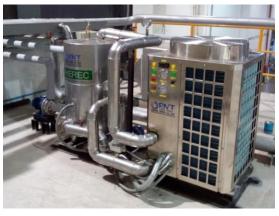

#### Side channel (Ring) Blower Package

Air filter, Air Cooler or Air dryer and Control system with total Installation & Commissioning Service