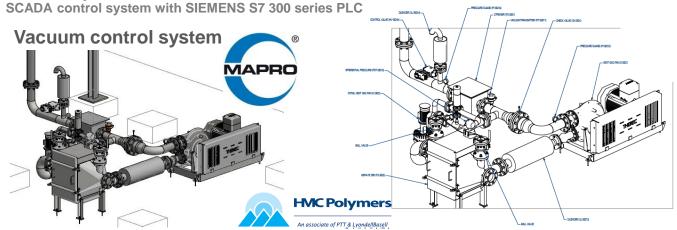

#### HMC Polymer Co., Ltd./ PTT Group of company, job in cooperation with CR Asia

Vacuum control system for central vacuum cleaning system operation, operated by vacuum transmitter and pneumatic control valve to maintain the vacuum level of the system at -300 mBar and maintain the averaged suction air volume of each individual suction point at around 200 cfm of all working condition. Also the differential pressure switch for the filters.

Also with oxygen sensor/transmitter and safety vacuum switch. SCADA control system with SIEMENS S7 200 series PLC