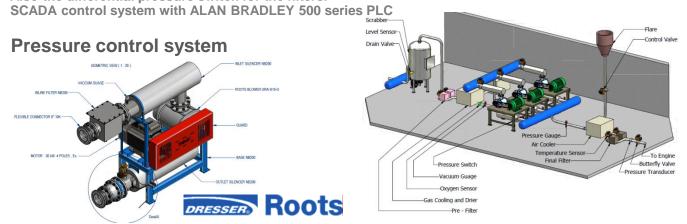

#### Chareon Sompong Co., Ltd./ Underground Biogas from landfill site

Pressure control system for bio gas boosting station / supply to gas engine of electrical generator By pressure transmitter and pneumatic control valve to maintain the pressure of 7 PSI supply to engine regulator and over supply gas to the flare with gas cooler and cooling tower set to maintain the feed in gas to be under 50 degree C and reduced the water content level in the biogas.

Also with oxygen sensor/transmitter and safety vacuum switch. SCADA control system with SIEMENS S7 200 series PLC