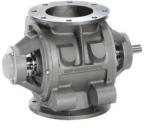

#### Rotary and Diverter Valve (European best seller valve)

Drop Through Rotary valve / normal, quick detachable Food and dairy valve type

Blow Through Rotary valve / normal, quick detachable and dairy valve type