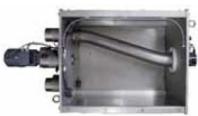

#### Rotary and Diverter Valve (European best seller valve)

Drop Through Rotary valve / normal, quick detachable Food and dairy valve type

Blow Through Rotary valve / normal, quick detachable and dairy valve type