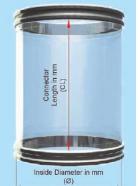

## **Bulk material Handling Accessories**

Cipriani Harrison Valves Pvt. Ltd.

Sight glass

Oscillating equipment IG = CL - 40mm (Minimum)

Seeflex Regulations - EC, FDA, USDA, 3A

Flexible hose for air, gas and bulk material transferring