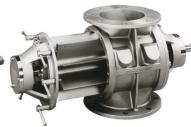

#### Rotary and Diverter Valve (European best seller valve)

Drop Through Rotary valve / normal, quick detachable Food and dairy valve type

Blow Through Rotary valve / normal, quick detachable and dairy valve type

Diverter valve / Flap type , Plug type , Hammer type and Fill Vent valve

Diverter Valve Multi-port Type / USDA approved Diverter Valve, Plug & Ball Type for CIP

Sanitary( Medicine) Type Rotary valve

**CIP** suitable Type Rotary valve