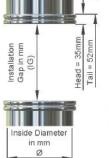

## **Bulk material Handling Accessories**

Cipriani Harrison Valves Pvt. Ltd.

Sight glass

Oscillating equipment IG = CL - 40mm (Minimum)

Seeflex Regulations - EC, FDA, USDA, 3A

Flexible hose for air, gas and bulk material transferring