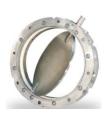

Diverter valve / Flap type , Plug type , Hammer type and Fill Vent valve

Diverter Valve Multi-port Type / USDA approved Diverter Valve, Plug & Ball Type for CIP

Sanitary( Medicine) Type Rotary valve

**CIP** suitable Type Rotary valve