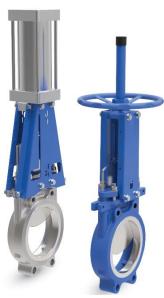

## **Bulk material Handling Valves & Accessories**

Aluminum Butterfly valve, high seal for no metal contact

**Aluminum Pinch valve** 

**Silo Aeration Device** 

Silo pressure & vacuum valve

**CHSUN** 

Cast iron and Stainless steel Slide gate valve