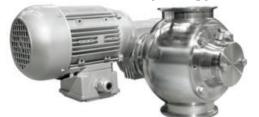

#### Rotary and Diverter Valve (European best seller valve)

Drop Through Rotary valve / normal, quick detachable Food and dairy valve type

Blow Through Rotary valve / normal, quick detachable and dairy valve type