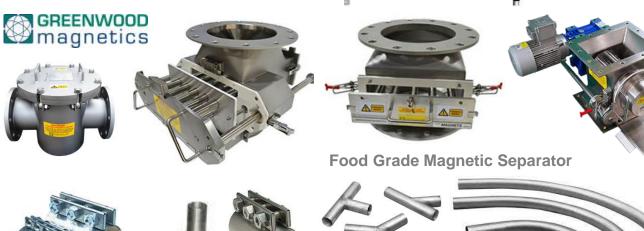

#### Rotary and Diverter Valve (European best seller valve)

Drop Through Rotary valve / normal, quick detachable Food and dairy valve type

Blow Through Rotary valve / normal, quick detachable and dairy valve type

Diverter valve / Flap type , Plug type , Hammer type and Fill Vent valve

Diverter Valve Multi-port Type / USDA approved Diverter Valve, Plug & Ball Type for CIP

Sanitary( Medicine) Type Rotary valve

**CIP** suitable Type Rotary valve

ATEX 94/9/EC Is available on requested RID Rotor conference detection

www.thereccorp.com