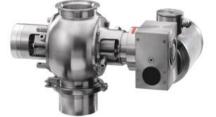

#### Rotary and Diverter Valve (European best seller valve)

Drop Through Rotary valve / normal, quick detachable Food and dairy valve type

Blow Through Rotary valve / normal, quick detachable and dairy valve type

Diverter valve / Flap type , Plug type , Hammer type and Fill Vent valve

Diverter Valve Multi-port Type / USDA approved Diverter Valve, Plug & Ball Type for CIP

Sanitary( Medicine) Type Rotary valve

**CIP** suitable Type Rotary valve