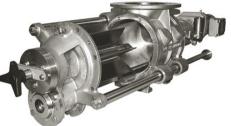

#### Rotary and Diverter Valve (European best seller valve)

Drop Through Rotary valve / normal, quick detachable Food and dairy valve type

Blow Through Rotary valve / normal, quick detachable and dairy valve type

Diverter valve / Flap type , Plug type , Hammer type and Fill Vent valve

Diverter Valve Multi-port Type / USDA approved Diverter Valve, Plug & Ball Type for CIP

Sanitary( Medicine) Type Rotary valve

**CIP** suitable Type Rotary valve