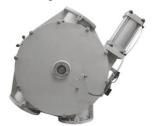

#### Rotary and Diverter Valve (European best seller valve)

Drop Through Rotary valve / normal, quick detachable Food and dairy valve type

Blow Through Rotary valve / normal, quick detachable and dairy valve type