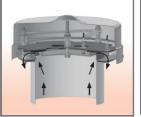

#### Rotary and Diverter Valve (European best seller valve)

Drop Through Rotary valve / normal, quick detachable Food and dairy valve type

Blow Through Rotary valve / normal, quick detachable and dairy valve type