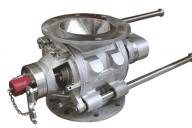

Diverter valve / Flap type , Plug type , Hammer type and Fill Vent valve

Diverter Valve Multi-port Type / USDA approved Diverter Valve, Plug & Ball Type for CIP

Sanitary( Medicine) Type Rotary valve

**CIP** suitable Type Rotary valve