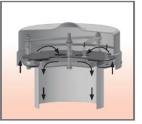

#### Rotary and Diverter Valve (European best seller valve)

Drop Through Rotary valve / normal, quick detachable Food and dairy valve type

Blow Through Rotary valve / normal, quick detachable and dairy valve type