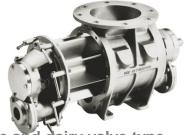

#### Rotary and Diverter Valve (European best seller valve)

Drop Through Rotary valve / normal, quick detachable Food and dairy valve type

Blow Through Rotary valve / normal, quick detachable and dairy valve type

Diverter valve / Flap type , Plug type , Hammer type and Fill Vent valve

Diverter Valve Multi-port Type / USDA approved Diverter Valve, Plug & Ball Type for CIP

Sanitary( Medicine) Type Rotary valve

**CIP** suitable Type Rotary valve