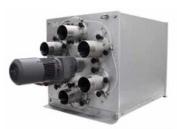

#### Rotary and Diverter Valve (European best seller valve)

Drop Through Rotary valve / normal, quick detachable Food and dairy valve type

Blow Through Rotary valve / normal, quick detachable and dairy valve type