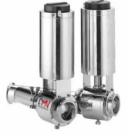

Diverter valve / Flap type , Plug type , Hammer type and Fill Vent valve

Diverter Valve Multi-port Type / USDA approved Diverter Valve, Plug & Ball Type for CIP

Sanitary( Medicine) Type Rotary valve

**CIP** suitable Type Rotary valve