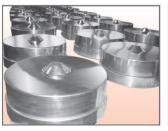

#### Rotary and Diverter Valve (European best seller valve)

Drop Through Rotary valve / normal, quick detachable Food and dairy valve type

Blow Through Rotary valve / normal, quick detachable and dairy valve type