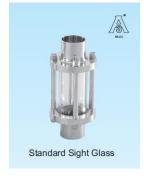

## **Bulk material Handling Accessories**

Cipriani Harrison Valves Pvt. Ltd.

Sight glass

Oscillating equipment IG = CL - 40mm (Minimum)

Seeflex Regulations - EC, FDA, USDA, 3A

Flexible hose for air, gas and bulk material transferring