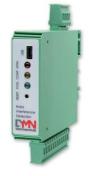

#### **Explosion Suppression Equipment**

- Pressure detection (dynamic/static)
- Infrared detection
- Suppression systems with reusable valves
- Hot Water Advanced Inserting Systems
- ATEX Powder Suppression