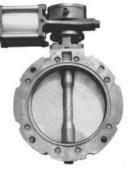

#### Rotary and Diverter Valve (European best seller valve)

Drop Through Rotary valve / normal, quick detachable Food and dairy valve type

Blow Through Rotary valve / normal, quick detachable and dairy valve type

Diverter valve / Flap type , Plug type , Hammer type and Fill Vent valve

Diverter Valve Multi-port Type / USDA approved Diverter Valve, Plug & Ball Type for CIP

Sanitary( Medicine) Type Rotary valve

**CIP** suitable Type Rotary valve

ATEX 94/9/EC Is available on requested RID Rotor conference detection

www.thereccorp.com