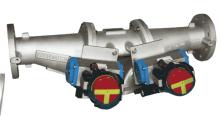

Diverter valve / Flap type , Plug type , Hammer type and Fill Vent valve

Diverter Valve Multi-port Type / USDA approved Diverter Valve, Plug & Ball Type for CIP

Sanitary( Medicine) Type Rotary valve

**CIP** suitable Type Rotary valve