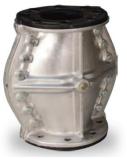

#### Rotary and Diverter Valve (European best seller valve)

Drop Through Rotary valve / normal, quick detachable Food and dairy valve type

Blow Through Rotary valve / normal, quick detachable and dairy valve type