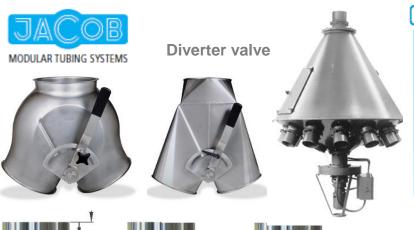

Diverter valve / Flap type , Plug type , Hammer type and Fill Vent valve

Diverter Valve Multi-port Type / USDA approved Diverter Valve, Plug & Ball Type for CIP

Sanitary( Medicine) Type Rotary valve

**CIP** suitable Type Rotary valve