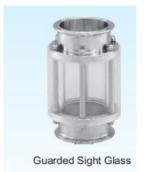

## **Bulk material Handling Accessories**

Cipriani Harrison Valves Pvt. Ltd.

Sight glass

Oscillating equipment IG = CL - 40mm (Minimum)

Seeflex Regulations - EC, FDA, USDA, 3A

Flexible hose for air, gas and bulk material transferring