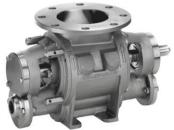

#### Rotary and Diverter Valve (European best seller valve)

Drop Through Rotary valve / normal, quick detachable Food and dairy valve type

Blow Through Rotary valve / normal, quick detachable and dairy valve type

Diverter valve / Flap type , Plug type , Hammer type and Fill Vent valve

Diverter Valve Multi-port Type / USDA approved Diverter Valve, Plug & Ball Type for CIP

Sanitary( Medicine) Type Rotary valve

**CIP** suitable Type Rotary valve