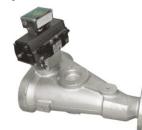

Diverter valve / Flap type , Plug type , Hammer type and Fill Vent valve

Diverter Valve Multi-port Type / USDA approved Diverter Valve, Plug & Ball Type for CIP

Sanitary( Medicine) Type Rotary valve

**CIP** suitable Type Rotary valve