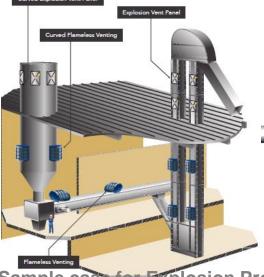

### **BFM Fitting Explosion Proof Flexible Connecting**

Test at 60 kPa and 100 kPa

Seeflex Regulations - EC, FDA, USDA, 3A

Sample case for Explosion Proof Equipment installation

Explosion Proof Indicator & summing box

**Extinguishing Bottle** 

**Barrier Valve** 

Diverter & Quick-Slide Valve

Sample case for Explosion Proof Equipment installation

www.thereccorp.com