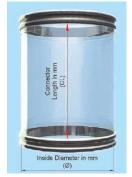

### **BFM Fitting Explosion Proof Flexible Connecting**

Test at 60 kPa and 100 kPa

Seeflex Regulations - EC, FDA, USDA, 3A

Sample case for Explosion Proof Equipment installation

Explosion Proof Indicator & summing box