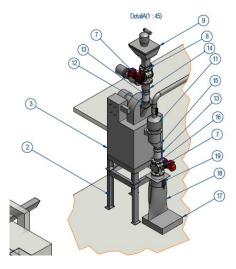

## **Equipment for Explosive Dust and Explosive Gas System**

**Dust Explosion Protection Equipment** 

**Dust Explosion Venting Equipment** 

VIGIL**EX**® 😓 (E

**Explosion Protection Suppression Systems** 

**Bursting sensor** 