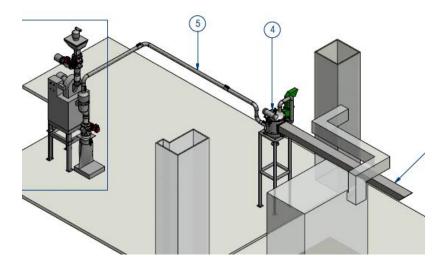

## **Equipment for Explosive Dust and Explosive Gas System**

**Dust Explosion Protection Equipment** 

**Dust Explosion Venting Equipment** 

VIGIL**EX**® 😓 (E

**Explosion Protection Suppression Systems** 

**Bursting sensor** 