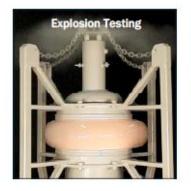

### **BFM Fitting Explosion Proof Flexible Connecting**

Test at 60 kPa and 100 kPa

Seeflex Regulations - EC, FDA, USDA, 3A

Sample case for Explosion Proof Equipment installation

Explosion Proof Indicator & summing box