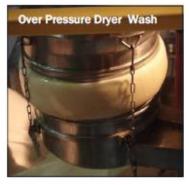

### **BFM Fitting Explosion Proof Flexible Connecting**

Test at 60 kPa and 100 kPa

Seeflex Regulations - EC, FDA, USDA, 3A

Sample case for Explosion Proof Equipment installation

Explosion Proof Indicator & summing box