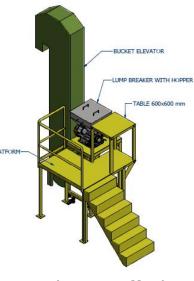

Complete station installed in Bulk Bag Unloading station with Operation & Service platform, Inverter Speed control to be matched with system requirement

Petfood Seasonings Powder Lump breaker, Installation & Test run at SPF Diana Pet Food ( SPF/ France/ Group of company), Samuthsakorn

Complete line with Weighting System and Pneumatic conveying system from Bulk Bag and Small Bag Unloading station to Mixer

www.thereccorp.com

Complete unit with moveable metal bas and loading hopper

Safety screen for low loading hopper

Safety switch for door opening protection

Adjustable motor base for belt tensioning

Vibrating motor for low loading hopper

Removable breaking finger, Option for cutting feature

Pneumatic Conveying & Bulk Material Processing Equipment, Components and Machines