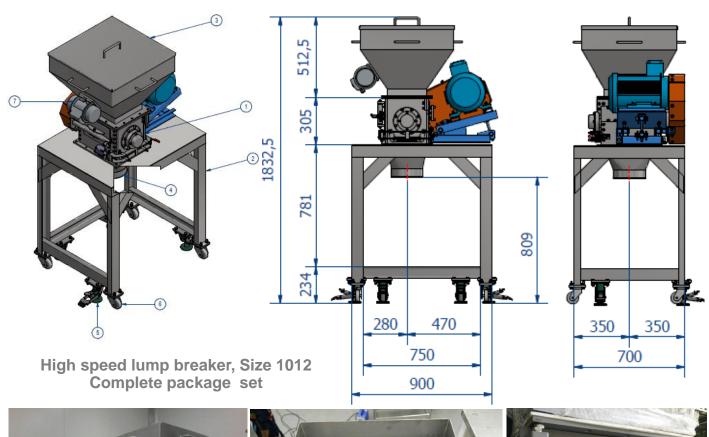

## A compact and robust designed ,Lump breaker and Coarse grinder / Model : TRC 1012

- Heavy duty construction with Bolted frames
- Heavy duty bearing with very large shaft size
- Replaceable blades and fingers
- Bolted removable screen with side opening door
- Food grade seal and gasket
- Totally enclosed drive guard
- Safety switch for all door opening protection
- Top safety screen on option
- Factory assembled with commissioning test report
- Material in stainless steel 304 316 and Teflon
- Finishing surface polishing ,up to requirement
- Screen size 3 mm to 50 mm
- Motor power 3.0 to 7.5 kw ,Running speed up to 600 rpm

## **Optional items**

- Adjustable inlet chute
- Inlet hopper and adaptor, Outlet adapter
- Small bag dumping station, with or without dust collector
- Top safety screen
- Portable support frame, with wheel
- Direct drive with shaft coupling & geared motor
- Variable speed drive
- Shaft speed monitoring / material flow switch
- Shear pin torque limiter for safety protection