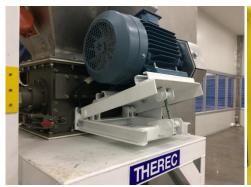

## A compact and robust designed ,Lump breaker and Coarse grinder / Model : TRC 1012

- Heavy duty construction with Bolted frames
- Heavy duty bearing with very large shaft size
- Replaceable blades and fingers
- Bolted removable screen with side opening door
- Food grade seal and gasket
- Totally enclosed drive guard
- Safety switch for all door opening protection
- Top safety screen on option
- Factory assembled with commissioning test report
- Material in stainless steel 304 316 and Teflon
- Finishing surface polishing ,up to requirement
- Screen size 3 mm to 50 mm
- Motor power 3.0 to 7.5 kw ,Running speed up to 600 rpm

Safety switch for door opening protection

Adjustable motor base for belt tensioning

Vibrating motor for low loading hopper

Removable breaking finger, Option for cutting feature

Pneumatic Conveying & Bulk Material Processing Equipment, Components and Machines