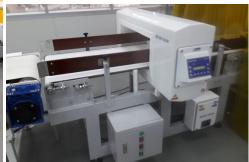

Wey Protein Powder Lump breaking test at F&N Food, Ayutthaya

www.thereccorp.com

Complete station with Control panel with frequency inverter, Low loading hopper and top cover, Metal base with wheel and lockable stand, Operation platform, Bag laying table, Hand rail and Stair