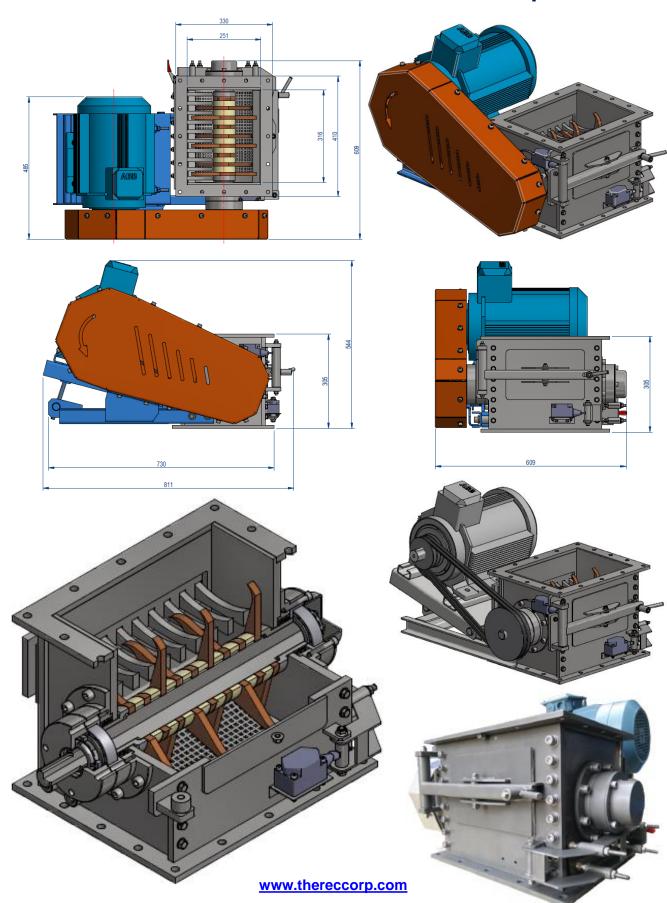

## A compact and robust designed ,Lump breaker and Coarse grinder / Model : TRC 1012

- Heavy duty construction with Bolted frames
- Heavy duty bearing with very large shaft size
- Replaceable blades and fingers
- Bolted removable screen with side opening door
- Food grade seal and gasket
- Totally enclosed drive guard
- Safety switch for all door opening protection
- Top safety screen on option
- Factory assembled with commissioning test report
- Material in stainless steel 304 316 and Teflon
- Finishing surface polishing ,up to requirement
- Screen size 3 mm to 50 mm
- Motor power 3.0 to 7.5 kw ,Running speed up to 600 rpm

## **Optional items**

- Adjustable inlet chute
- Inlet hopper and adaptor, Outlet adapter
- Small bag dumping station, with or without dust collector
- Top safety screen
- Portable support frame, with wheel
- Direct drive with shaft coupling & geared motor
- Variable speed drive
- Shaft speed monitoring / material flow switch
- Shear pin torque limiter for safety protection