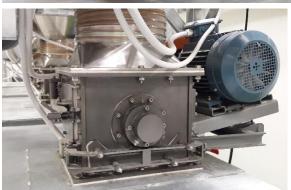

## A compact and robust designed ,Lump breaker and Coarse grinder / Model : TRC 1012

- Heavy duty construction with Bolted frames
- Heavy duty bearing with very large shaft size
- Replaceable blades and fingers
- Bolted removable screen with side opening door
- Food grade seal and gasket
- Totally enclosed drive guard
- Safety switch for all door opening protection
- Top safety screen on option
- Factory assembled with commissioning test report
- Material in stainless steel 304 316 and Teflon
- Finishing surface polishing ,up to requirement
- Screen size 3 mm to 50 mm
- Motor power 3.0 to 7.5 kw ,Running speed up to 600 rpm

Wey Protein Powder Lump breaking test at F&N Food, Ayutthaya

www.thereccorp.com

Complete station with Control panel with frequency inverter, Low loading hopper and top cover, Metal base with wheel and lockable stand, Operation platform, Bag laying table, Hand rail and Stair