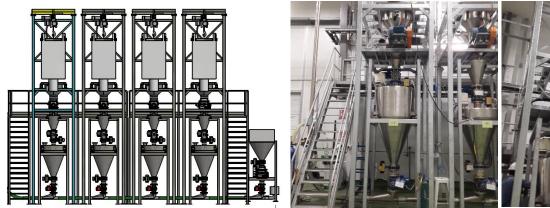

Complete line with Weighting System and Pneumatic conveying system from Bulk Bag and Small Bag Unloading station to Mixer

www.thereccorp.com

Complete unit with moveable metal bas and loading hopper

Safety screen for low loading hopper