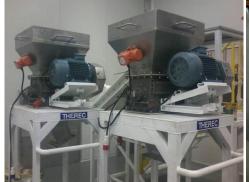

Wey Protein Powder Lump breaking test at F&N Food, Ayutthaya

www.thereccorp.com

Complete station with Control panel with frequency inverter, Low loading hopper and top cover, Metal base with wheel and lockable stand, Operation platform, Bag laying table, Hand rail and Stair