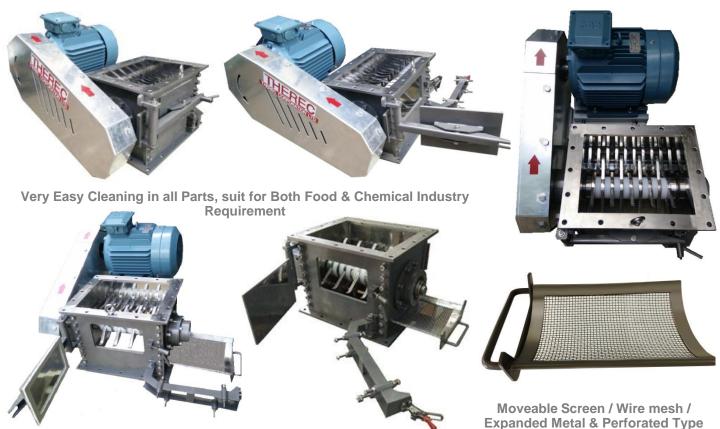

Easy Removable ,Light weight design in all screens items for Cleaning and Unblocking purpose

Easy Removable, Several type designed Edge cutting finger, increasing the breaking efficiency www.thereccorp.com