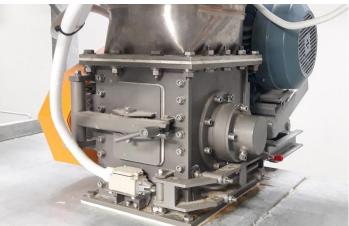

## A compact and robust designed ,Lump breaker and Coarse grinder / Model : TRC 1012

- Heavy duty construction with Bolted frames
- Heavy duty bearing with very large shaft size
- Replaceable blades and fingers
- Bolted removable screen with side opening door
- Food grade seal and gasket
- Totally enclosed drive guard
- Safety switch for all door opening protection
- Top safety screen on option
- Factory assembled with commissioning test report
- Material in stainless steel 304 316 and Teflon
- Finishing surface polishing ,up to requirement
- Screen size 3 mm to 50 mm
- Motor power 3.0 to 7.5 kw ,Running speed up to 600 rpm

Easy Removable ,Light weight design in all screens items for Cleaning and Unblocking purpose

Easy Removable, Several type designed Edge cutting finger, increasing the breaking efficiency www.thereccorp.com

Safety switch for door opening protection

Adjustable motor base for belt tensioning

Vibrating motor for low loading hopper

Removable breaking finger, Option for cutting feature

Pneumatic Conveying & Bulk Material Processing Equipment, Components and Machines