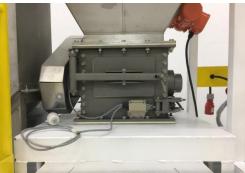

## A compact and robust designed ,Lump breaker and Coarse grinder / Model : TRC 1012

- Heavy duty construction with Bolted frames
- Heavy duty bearing with very large shaft size
- Replaceable blades and fingers
- Bolted removable screen with side opening door
- Food grade seal and gasket
- Totally enclosed drive guard
- Safety switch for all door opening protection
- Top safety screen on option
- Factory assembled with commissioning test report
- Material in stainless steel 304 316 and Teflon
- Finishing surface polishing ,up to requirement
- Screen size 3 mm to 50 mm
- Motor power 3.0 to 7.5 kw ,Running speed up to 600 rpm

Safety switch for door opening protection

Adjustable motor base for belt tensioning

Vibrating motor for low loading hopper

Removable breaking finger, Option for cutting feature

Pneumatic Conveying & Bulk Material Processing Equipment, Components and Machines