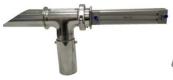

## DROP OUT BOX (Light Duty Venture for Rotary Valve )

Material in Carbon steel , Stainless steel 304, 316
Size 6,8,10,12,14,16,20 inches