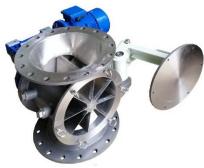

## ROTARY VALVE TRC / HEAVY DUTY BLOW THROUGH TYPE (HD-BL)

Out board bearing blow through, powder & pellet handling rotary valve for high vacuum & pressure pneumatic conveying system
Vacuum down to – 800 mBar
Pressure up to + 800 mBar
Size 6,8,10,12,14,16,20 inches