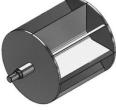

## ROTARY VALVE TRC / PELLET TYPE (PL)

In board bearing pellet handling rotary valve for high vacuum and low pressure pneumatic conveying system

Vacuum down to – 800 mBar

Pressure up to + 800 mBar

Size 6,8,10,12 inches

## ROTARY VALVE TRC / WOOD DUST HAVY DUTY TYPE /(WD)

Out board bearing with hard chromed internal surface wood dust handling rotary valve for high vacuum & pressure pneumatic conveying system

Vacuum down to – 500 mBar