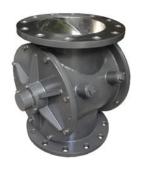

### ROTARY VALVE TRC / HEAVY DUTY VALVE TYPE / (HD)

Out board bearing, pellet & powder handling rotary valve for high vacuum & pressure pneumatic conveying system
Vacuum down to – 1,000 mBar
Pressure up to + 1,000 mBar
Size 6,8,10,12,14,16,20 inches