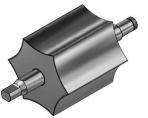

### ROTARY VALVE TRC /MEDIUM DUTY VALVE TYPE /( MD)

In board bearing powder and pellet handling rotary valve for free flow feeding, high vacuum and low pressure pneumatic conveying system Vacuum down to – 800 mBar
Pressure up to + 800 mBar
Size 6,8,10,12,14,16 inches

### ROTARY VALVE TRC / HEAVY DUTY VALVE TYPE / (HD)

Out board bearing, pellet & powder handling rotary valve for high vacuum & pressure pneumatic conveying system
Vacuum down to – 1,000 mBar
Pressure up to + 1,000 mBar
Size 6,8,10,12,14,16,20 inches

## ROTARY VALVE TRC / HEAVY DUTY BLOW THROUGH TYPE (HD-BL)

Out board bearing blow through, powder & pellet handling rotary valve for high vacuum & pressure pneumatic conveying system
Vacuum down to – 800 mBar
Pressure up to + 800 mBar
Size 6,8,10,12,14,16,20 inches