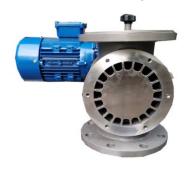

## ROTARY VALVE TRC / HEAVY DUTY BLOW THROUGH TYPE (HD-BL)

Out board bearing blow through, powder & pellet handling rotary valve for high vacuum & pressure pneumatic conveying system
Vacuum down to – 800 mBar
Pressure up to + 800 mBar
Size 6,8,10,12,14,16,20 inches