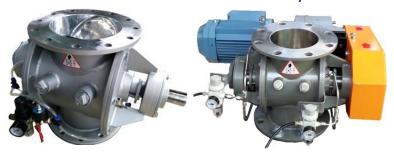

### ROTARY VALVE TRC / HEAVY DUTY VALVE TYPE / (HD)

Out board bearing, pellet & powder handling rotary valve for high vacuum & pressure pneumatic conveying system
Vacuum down to – 1,000 mBar
Pressure up to + 1,000 mBar
Size 6,8,10,12,14,16,20 inches