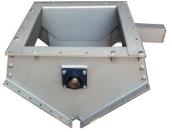

#### GRAVITY FEED FLAP TYPE DIVERTER VALVE TRC

Flap Type, powder & pellet handling diverter valve for gravity feeding Vacuum down to -100 mBar Pressure up to + 100 mBar Size 6,8,10,12,14,16,18,20 inches

GRAVITY FEED BUCKET TYPE DIVERTER VALVE TRO

Bucket Type, powder & pellet handling diverter valve for gravity feeding Size4, 6,8,10,12,14,16,18,20 inches