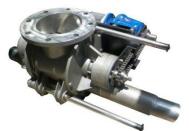

#### ROTARY VALVE TRC / EASY CLEAN HEAVTY DUTY - SLIDE ARMS TYPE / (HD-SL)

Swing arm Quick detachable, Easy clean Type, powder handling rotary valve for feeding and low vacuum & pressure pneumatic conveying system Vacuum down to -100 mBar
Pressure up to + 100 mBar
Size 8,10,12 inches