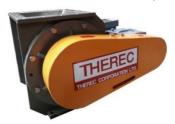

### ROTARY VALVE TRC /MEDIUM DUTY VALVE TYPE /( MD)

In board bearing powder and pellet handling rotary valve for free flow feeding, high vacuum and low pressure pneumatic conveying system Vacuum down to – 800 mBar
Pressure up to + 800 mBar
Size 6,8,10,12,14,16 inches