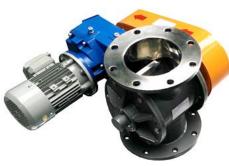

### ROTARY VALVE TRC /MEDIUM DUTY VALVE TYPE /( MD)

In board bearing powder and pellet handling rotary valve for free flow feeding, high vacuum and low pressure pneumatic conveying system Vacuum down to – 800 mBar
Pressure up to + 800 mBar
Size 6,8,10,12,14,16 inches