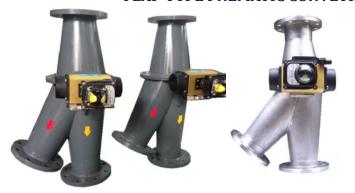

#### FLAP TYPE PNEMATIC CONVEYING DIVERTER VALVE TRC

Flap Type, powder & pellet handling diverter valve for medium vacuum & high pressure pneumatic conveying system

Vacuum down to -300 mBar Pressure up to +800 mBar Size 3,4,5,6,8,10 inches

#### GRAVITY FEED FLAP TYPE DIVERTER VALVE TRC

Flap Type, powder & pellet handling diverter valve for gravity feeding Vacuum down to -100 mBar Pressure up to + 100 mBar Size 6,8,10,12,14,16,18,20 inches