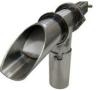

#### PRODUCT SAMPLING VALVE FOR FOOD INDUSTRY

Piston type Product Sampling valve Stainless steel 304, 316 Size 2.0 inches

88 Karnjanapisek road Bangbon Bangkok 10150 Thailand

E-mail: sales@thereccorp.com