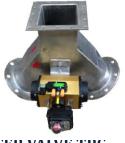

## DROP OUT BOX (Light Duty Venture for Rotary Valve )

Material in Carbon steel , Stainless steel 304, 316
Size 6,8,10,12,14,16,20 inches