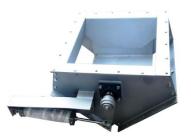

#### ROTARY VALVE TRC / EASY CLEAN HEAVTY DUTY - SLIDE ARMS TYPE / (HD-SL)

Swing arm Quick detachable, Easy clean Type, powder handling rotary valve for feeding and low vacuum & pressure pneumatic conveying system Vacuum down to -100 mBar
Pressure up to + 100 mBar
Size 8,10,12 inches

## ROTARY VALVE TRC / EASY CLEAN HEAVTY DUTY BLOW THROUGH SLIDE ARMS / (HBL-SL)

Quick detachable, Easy clean Type, powder handling rotary valve for high vacuum & pressure pneumatic conveying system
Vacuum down to -500 mBar
Pressure up to + 500 mBar
Size 8,10,12,14 inches