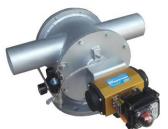

### ROTARY VALVE TRC /MEDIUM DUTY VALVE TYPE /( MD)

In board bearing powder and pellet handling rotary valve for free flow feeding, high vacuum and low pressure pneumatic conveying system Vacuum down to – 800 mBar
Pressure up to + 800 mBar
Size 6,8,10,12,14,16 inches