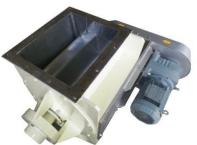

## DROP OUT BOX (Light Duty Venture for Rotary Valve )

Material in Carbon steel , Stainless steel 304, 316
Size 6,8,10,12,14,16,20 inches