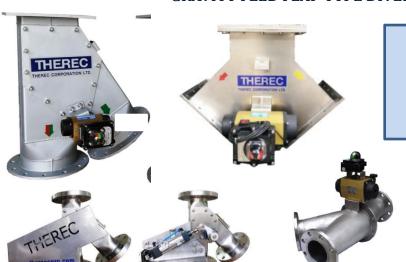

#### GRAVITY FEED FLAP TYPE DIVERTER VALVE TRC

Flap Type, powder & pellet handling diverter valve for gravity feeding Vacuum down to -100 mBar Pressure up to + 100 mBar Size 6,8,10,12,14,16,18,20 inches

GRAVITY FEED BUCKET TYPE DIVERTER VALVE TRO

Bucket Type, powder & pellet handling diverter valve for gravity feeding Size4, 6,8,10,12,14,16,18,20 inches