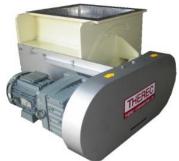

## ROTARY VALVE TRC / COMPACT (EASY OPENING) TYPE / (CP)

Compact & Easy clean Type, powder handling rotary valve for feeding, medium vacuum & low pressure pneumatic conveying system
Vacuum down to -500 mBar
Pressure up to + 500 mBar
Size 5,6,8 inches