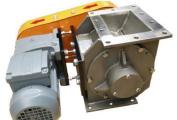

### ROTARY VALVE TRC / HEAVY DUTY VALVE TYPE / (HD)

Out board bearing, pellet & powder handling rotary valve for high vacuum & pressure pneumatic conveying system
Vacuum down to – 1,000 mBar
Pressure up to + 1,000 mBar
Size 6,8,10,12,14,16,20 inches