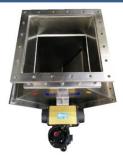

## DROP OUT BOX (Light Duty Venture for Rotary Valve )

Material in Carbon steel , Stainless steel 304, 316
Size 6,8,10,12,14,16,20 inches