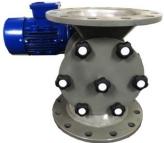

#### ROTARY VALVE TRC / EASY CLEAN HEAVTY DUTY - SLIDE ARMS TYPE / (HD-SL)

Swing arm Quick detachable, Easy clean Type, powder handling rotary valve for feeding and low vacuum & pressure pneumatic conveying system Vacuum down to -100 mBar
Pressure up to + 100 mBar
Size 8,10,12 inches