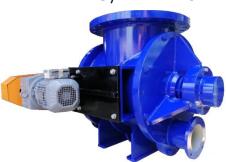

## ROTARY VALVE TRC / HEAVY DUTY BLOW THROUGH TYPE (HD-BL)

Out board bearing blow through, powder & pellet handling rotary valve for high vacuum & pressure pneumatic conveying system
Vacuum down to – 800 mBar
Pressure up to + 800 mBar
Size 6,8,10,12,14,16,20 inches