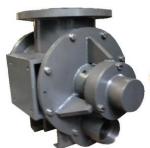

### ROTARY VALVE TRC /MEDIUM DUTY VALVE TYPE /( MD)

In board bearing powder and pellet handling rotary valve for free flow feeding, high vacuum and low pressure pneumatic conveying system Vacuum down to – 800 mBar
Pressure up to + 800 mBar
Size 6,8,10,12,14,16 inches