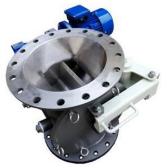

### ROTARY VALVE TRC / HEAVY DUTY VALVE TYPE / (HD)

Out board bearing, pellet & powder handling rotary valve for high vacuum & pressure pneumatic conveying system
Vacuum down to – 1,000 mBar
Pressure up to + 1,000 mBar
Size 6,8,10,12,14,16,20 inches