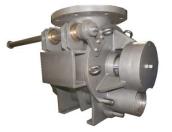

## ROTARY VALVE TRC / WOOD DUST HAVY DUTY TYPE /(WD)

Out board bearing with hard chromed internal surface wood dust handling rotary valve for high vacuum & pressure pneumatic conveying system

Vacuum down to – 500 mBar

Pressure up to + 500 mBar

Size 16,20 inches