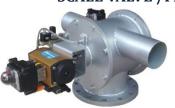

### ROTARY VALVE TRC / HEAVY DUTY VALVE TYPE / (HD)

Out board bearing, pellet & powder handling rotary valve for high vacuum & pressure pneumatic conveying system
Vacuum down to – 1,000 mBar
Pressure up to + 1,000 mBar
Size 6,8,10,12,14,16,20 inches