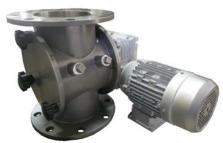

### ROTARY VALVE TRC /MEDIUM DUTY VALVE TYPE /( MD)

In board bearing powder and pellet handling rotary valve for free flow feeding, high vacuum and low pressure pneumatic conveying system Vacuum down to – 800 mBar
Pressure up to + 800 mBar
Size 6,8,10,12,14,16 inches