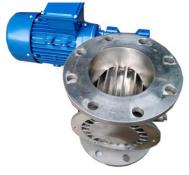

### ROTARY VALVE TRC / HEAVY DUTY VALVE TYPE / (HD)

Out board bearing, pellet & powder handling rotary valve for high vacuum & pressure pneumatic conveying system
Vacuum down to – 1,000 mBar
Pressure up to + 1,000 mBar
Size 6,8,10,12,14,16,20 inches