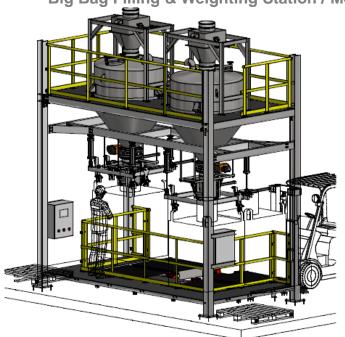

# **Bulk Material Bag Filling & Weighting Machine**

Big Bag Filling & Weighting Station / Medium speed / Plate form Scale Type

Big Bag Filling & Weighting Station / High Speed / Hopper Scale Type

Big Bag Filling & Weighting Station / High Speed / Bag Scale Type

# Big bag Filling & Weighting Systems

With Automatic weighting & feeding system

In-Tech Feed Co., Ltd./ Feed mill raw material ,Big bag Filling station Low speed machine, 10 bags/ hr, 1200 kg/bag

SCG Paper Group Recycle Paper Pulp Big bag Filling station Low speed machine, 16 bags/ hr, 360 kg/bag With Automatic weighting & feeding system