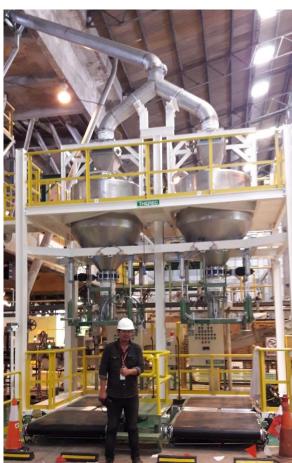

machine 60 to 120 bags / hr
- Weighting hoper and 2 step cut off vale for high precision weighting
- Standard feature / Automatic Spout Locking by air piston ,
- Installed with roller or belt conveyor,
- Weighting hopper scale



# Big bag Filling & Weighting Systems







With Automatic weighting & feeding system

In-Tech Feed Co., Ltd./ Feed mill raw material ,Big bag Filling station Low speed machine, 10 bags/ hr, 1200 kg/bag

SCG Paper Group Recycle Paper Pulp Big bag Filling station Low speed machine, 16 bags/ hr, 360 kg/bag With Automatic weighting & feeding system

# **High Speed Big Bag Filling Machine**





## Thai Polyethylene(Public) Co., Ltd./SCG Chemical group



















Thai Paper Co., Ltd./ Recycle Paper Pulp





Thai Polyethylene(Public) Co., Ltd./ LDPE Pellet







www.thereceng.com





















PTT Polymer Logistic Co., Ltd./ LDPE Pellet

# **Bulk Material Feeding & Weighting Component**







Automatic Cut Off Valve for High Speed Precision Weighting System





Vibro-fluidizer

Slide gate valve



**Automatic Dosing Valve for Lower** Speed Precision Weighting System





**Hanging Type Loadcell assembly** For Bag Scale Bulk Bag Filling Machine





All the Feeding assistant component to warrantee the smooth filling and constant bulk density of the powder material







Anti- Vibration Bending Beam Loadcell assembly For Small Hopper Scale Bag Filling Machine









Well Polished, Steep Angle Weighting hopper, with all the bulk material gravity flow assistant component







Install and Removal without lifting tool



Silo mount,