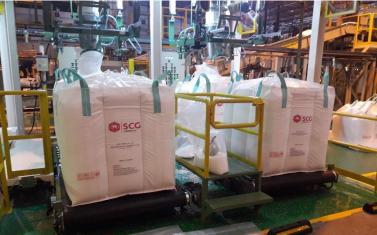

# Big bag Filling & Weighting Systems

With Automatic weighting & feeding system

In-Tech Feed Co., Ltd./ Feed mill raw material ,Big bag Filling station Low speed machine, 10 bags/ hr, 1200 kg/bag

SCG Paper Group Recycle Paper Pulp Big bag Filling station Low speed machine, 16 bags/ hr, 360 kg/bag With Automatic weighting & feeding system

## Thai Polyethylene(Public) Co., Ltd./SCG Chemical group

Thai Paper Co., Ltd./ Recycle Paper Pulp

Thai Polyethylene(Public) Co., Ltd./ LDPE Pellet

www.thereceng.com

PTT Polymer Logistic Co., Ltd./ LDPE Pellet