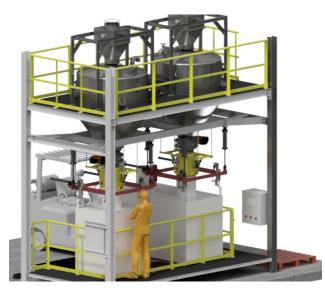

# **Bulk Material Bag Filling & Weighting Machine**

Big Bag Filling & Weighting Station / Medium speed / Plate form Scale Type

Big Bag Filling & Weighting Station / High Speed / Hopper Scale Type

Big Bag Filling & Weighting Station / High Speed / Bag Scale Type

### Big Bag Filling BBF-BW-B20

- Medium speed big bag machine 15 22 bags / hr
- Standard feature / Big bag automatic lifting by air piston, manual revolve hanging device with automatic hook
- Could adjust to be suited with multi sizes of Big bag
- Installed with big bag blowing fan, roller or belt conveyor
- Bag weighting scale
- Economical model to minimized the investment cost

### Big Bag Filling BBF-HW-B40

- High speed big bag machine 20 to 45 bags / hr for single hopper machine and 40 to 90 bags/hr for twin hopper machine
- Weighting hoper and 2 step cut off vale for high precision weighting
- Standard feature / Big bag automatic lifting by air piston , Automatic sliding hanging device with automatic hook for operation safety
- Installed with big bag blowing fan, roller or belt conveyor
- Weighting hopper scale and double check weight station