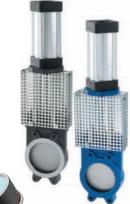

# **Bulk Material Feeding & Weighting Component**

Automatic Cut Off Valve for High Speed Precision Weighting System

Vibro-fluidizer

Slide gate valve

**Automatic Dosing Valve for Lower** Speed Precision Weighting System