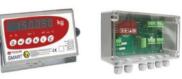

# **Bulk Material Feeding & Weighting Component**

Automatic Cut Off Valve for High Speed Precision Weighting System

Vibro-fluidizer

Slide gate valve

**Automatic Dosing Valve for Lower** Speed Precision Weighting System

**Hanging Type Loadcell assembly** For Bag Scale Bulk Bag Filling Machine

All the Feeding assistant component to warrantee the smooth filling and constant bulk density of the powder material

Anti- Vibration Bending Beam Loadcell assembly For Small Hopper Scale Bag Filling Machine

Well Polished, Steep Angle Weighting hopper, with all the bulk material gravity flow assistant component

Install and Removal without lifting tool

Silo mount, Atex & **IECEx Certification** 

**Smart Digital** Junction box Display