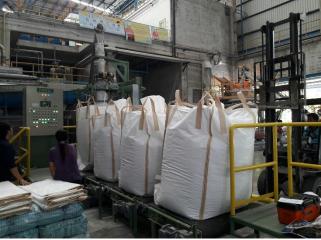

# Big bag Filling & Weighting Systems

With Automatic weighting & feeding system

In-Tech Feed Co., Ltd./ Feed mill raw material ,Big bag Filling station Low speed machine, 10 bags/ hr, 1200 kg/bag

SCG Paper Group Recycle Paper Pulp Big bag Filling station Low speed machine, 16 bags/ hr, 360 kg/bag With Automatic weighting & feeding system