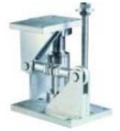

Small Bag Filling & Weighting Station / Medium Speed / Hopper Scale Type

### **Small Bag Filling SBF-HW-B100**

- High speed small bag machine 60 to 120 bags / hr
- Weighting hoper and 2 step cut off vale for high precision weighting
- Standard feature / Automatic Spout Locking by air piston ,
- Installed with roller or belt conveyor,
- Weighting hopper scale