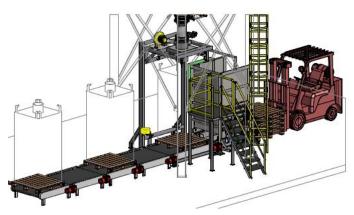

# **Bulk Material Bag Filling & Weighting Machine**

Big Bag Filling & Weighting Station / Medium speed / Plate form Scale Type

Big Bag Filling & Weighting Station / High Speed / Hopper Scale Type

Big Bag Filling & Weighting Station / High Speed / Bag Scale Type

### Big Bag Filling BBF-HW-B40

- High speed big bag machine 20 to 45 bags / hr for single hopper machine and 40 to 90 bags/hr for twin hopper machine
- Weighting hoper and 2 step cut off vale for high precision weighting
- Standard feature / Big bag automatic lifting by air piston , Automatic sliding hanging device with automatic hook for operation safety
- Installed with big bag blowing fan, roller or belt conveyor
- Weighting hopper scale and double check weight station