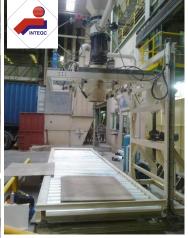

### Big Bag Filling BBF-HW-B40

- High speed big bag machine 20 to 45 bags / hr for single hopper machine and 40 to 90 bags/hr for twin hopper machine
- Weighting hoper and 2 step cut off vale for high precision weighting
- Standard feature / Big bag automatic lifting by air piston , Automatic sliding hanging device with automatic hook for operation safety
- Installed with big bag blowing fan, roller or belt conveyor
- Weighting hopper scale and double check weight station

# **Bulk Material Feeding & Weighting Component**

Automatic Cut Off Valve for High Speed Precision Weighting System

Vibro-fluidizer

Slide gate valve

**Automatic Dosing Valve for Lower** Speed Precision Weighting System