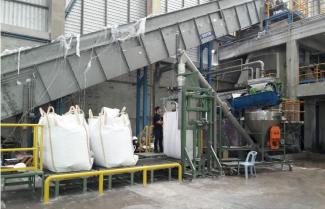

### Big Bag Filling BBF-BW-B20

- Medium speed big bag machine 15 22 bags / hr
- Standard feature / Big bag automatic lifting by air piston, manual revolve hanging device with automatic hook
- Could adjust to be suited with multi sizes of Big bag
- Installed with big bag blowing fan, roller or belt conveyor
- Bag weighting scale
- Economical model to minimized the investment cost

### Big Bag Filling BBF-HW-B40

- High speed big bag machine 20 to 45 bags / hr for single hopper machine and 40 to 90 bags/hr for twin hopper machine
- Weighting hoper and 2 step cut off vale for high precision weighting
- Standard feature / Big bag automatic lifting by air piston , Automatic sliding hanging device with automatic hook for operation safety
- Installed with big bag blowing fan, roller or belt conveyor
- Weighting hopper scale and double check weight station