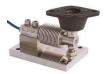

**Hanging Type Loadcell assembly** For Bag Scale Bulk Bag Filling Machine

All the Feeding assistant component to warrantee the smooth filling and constant bulk density of the powder material

Anti- Vibration Bending Beam Loadcell assembly For Small Hopper Scale Bag Filling Machine