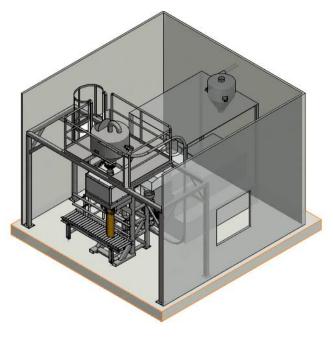

# **Bulk Material Bag Filling & Weighting Machine**

Big Bag Filling & Weighting Station / Medium speed / Plate form Scale Type

Big Bag Filling & Weighting Station / High Speed / Hopper Scale Type

Big Bag Filling & Weighting Station / High Speed / Bag Scale Type

# Big bag Filling & Weighting Systems

With Automatic weighting & feeding system

In-Tech Feed Co., Ltd./ Feed mill raw material ,Big bag Filling station Low speed machine, 10 bags/ hr, 1200 kg/bag

SCG Paper Group Recycle Paper Pulp Big bag Filling station Low speed machine, 16 bags/ hr, 360 kg/bag With Automatic weighting & feeding system

# **High Speed Big Bag Filling Machine**