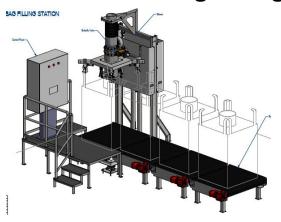

# **Bulk Material Bag Filling & Weighting Machine**

Big Bag Filling & Weighting Station / Medium speed / Plate form Scale Type

Big Bag Filling & Weighting Station / High Speed / Hopper Scale Type

Big Bag Filling & Weighting Station / High Speed / Bag Scale Type

### Big Bag Filling BBF-BW-B20

- Medium speed big bag machine 15 22 bags / hr
- Standard feature / Big bag automatic lifting by air piston, manual revolve hanging device with automatic hook
- Could adjust to be suited with multi sizes of Big bag
- Installed with big bag blowing fan, roller or belt conveyor
- Bag weighting scale
- Economical model to minimized the investment cost