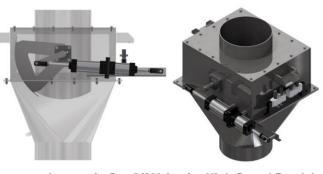

# **Bulk Material Feeding & Weighting Component**

Automatic Cut Off Valve for High Speed Precision Weighting System

Vibro-fluidizer

Slide gate valve

**Automatic Dosing Valve for Lower** Speed Precision Weighting System