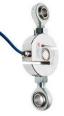

**Hanging Type Loadcell assembly** For Bag Scale Bulk Bag Filling Machine

All the Feeding assistant component to warrantee the smooth filling and constant bulk density of the powder material

Anti- Vibration Bending Beam Loadcell assembly For Small Hopper Scale Bag Filling Machine