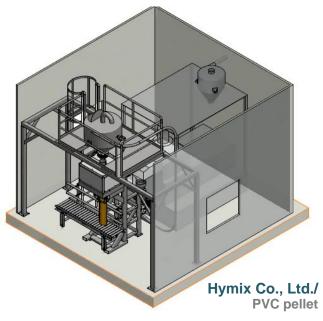

# **Bulk Material Bag Filling & Weighting Machine**

Big Bag Filling & Weighting Station / Medium speed / Plate form Scale Type

Big Bag Filling & Weighting Station / High Speed / Hopper Scale Type

Big Bag Filling & Weighting Station / High Speed / Bag Scale Type