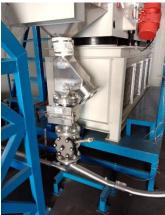

Small Bag Filling & Weighting Station / Medium Speed / Hopper Scale Type

### **Small Bag Filling SBF-HW-B100**

- High speed small bag machine 60 to 120 bags / hr
- Weighting hoper and 2 step cut off vale for high precision weighting
- Standard feature / Automatic Spout Locking by air piston ,
- Installed with roller or belt conveyor,
- Weighting hopper scale