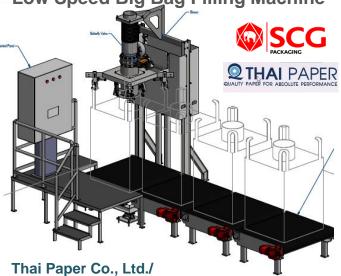

# Big bag Filling & Weighting Systems

With Automatic weighting & feeding system

In-Tech Feed Co., Ltd./ Feed mill raw material ,Big bag Filling station Low speed machine, 10 bags/ hr, 1200 kg/bag

SCG Paper Group Recycle Paper Pulp Big bag Filling station Low speed machine, 16 bags/ hr, 360 kg/bag With Automatic weighting & feeding system