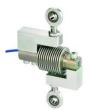

**Hanging Type Loadcell assembly** For Bag Scale Bulk Bag Filling Machine

All the Feeding assistant component to warrantee the smooth filling and constant bulk density of the powder material

Anti- Vibration Bending Beam Loadcell assembly For Small Hopper Scale Bag Filling Machine