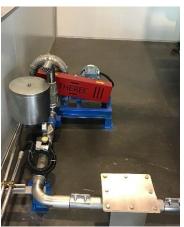

# **Bulk Material Feeding & Weighting Component**

Automatic Cut Off Valve for High Speed Precision Weighting System

Vibro-fluidizer

Slide gate valve

**Automatic Dosing Valve for Lower** Speed Precision Weighting System

**Hanging Type Loadcell assembly** For Bag Scale Bulk Bag Filling Machine

All the Feeding assistant component to warrantee the smooth filling and constant bulk density of the powder material

Anti- Vibration Bending Beam Loadcell assembly For Small Hopper Scale Bag Filling Machine