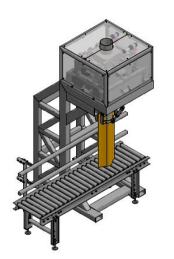

# **Bulk Material Bag Filling & Weighting Machine**

Big Bag Filling & Weighting Station / Medium speed / Plate form Scale Type

Big Bag Filling & Weighting Station / High Speed / Hopper Scale Type

Big Bag Filling & Weighting Station / High Speed / Bag Scale Type

### Big Bag Filling BBF-HW-B40

- High speed big bag machine 20 to 45 bags / hr for single hopper machine and 40 to 90 bags/hr for twin hopper machine
- Weighting hoper and 2 step cut off vale for high precision weighting
- Standard feature / Big bag automatic lifting by air piston , Automatic sliding hanging device with automatic hook for operation safety
- Installed with big bag blowing fan, roller or belt conveyor
- Weighting hopper scale and double check weight station