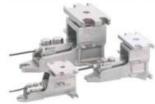

# **Bulk Material Bag Filling & Weighting Machine**

Big Bag Filling & Weighting Station / Medium speed / Plate form Scale Type

Big Bag Filling & Weighting Station / High Speed / Hopper Scale Type

Big Bag Filling & Weighting Station / High Speed / Bag Scale Type

### Big Bag Filling BBF-BW-B20

- Medium speed big bag machine 15 22 bags / hr
- Standard feature / Big bag automatic lifting by air piston, manual revolve hanging device with automatic hook
- Could adjust to be suited with multi sizes of Big bag
- Installed with big bag blowing fan, roller or belt conveyor
- Bag weighting scale
- Economical model to minimized the investment cost

### Big Bag Filling BBF-HW-B40

- High speed big bag machine 20 to 45 bags / hr for single hopper machine and 40 to 90 bags/hr for twin hopper machine
- Weighting hoper and 2 step cut off vale for high precision weighting
- Standard feature / Big bag automatic lifting by air piston , Automatic sliding hanging device with automatic hook for operation safety
- Installed with big bag blowing fan, roller or belt conveyor
- Weighting hopper scale and double check weight station