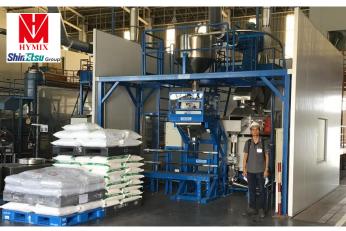

# Big bag Filling & Weighting Systems

With Automatic weighting & feeding system

In-Tech Feed Co., Ltd./ Feed mill raw material ,Big bag Filling station Low speed machine, 10 bags/ hr, 1200 kg/bag

SCG Paper Group Recycle Paper Pulp Big bag Filling station Low speed machine, 16 bags/ hr, 360 kg/bag With Automatic weighting & feeding system

# **High Speed Big Bag Filling Machine**