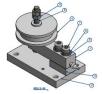

**Hanging Type Loadcell assembly** For Bag Scale Bulk Bag Filling Machine

All the Feeding assistant component to warrantee the smooth filling and constant bulk density of the powder material

Anti- Vibration Bending Beam Loadcell assembly For Small Hopper Scale Bag Filling Machine