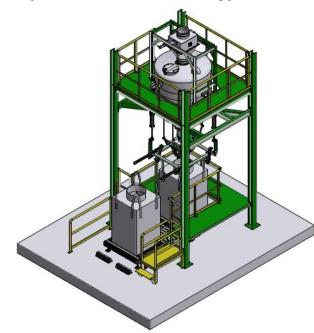

# **Bulk Material Bag Filling & Weighting Machine**

Big Bag Filling & Weighting Station / Medium speed / Plate form Scale Type

Big Bag Filling & Weighting Station / High Speed / Hopper Scale Type

Big Bag Filling & Weighting Station / High Speed / Bag Scale Type

# **High Speed Big Bag Filling Machine**