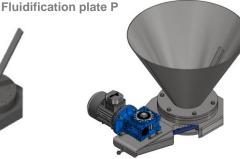

# **Bulk Material Feeding & Weighting Component**

Automatic Cut Off Valve for High Speed Precision Weighting System

Vibro-fluidizer

Slide gate valve

**Automatic Dosing Valve for Lower** Speed Precision Weighting System

Well Polished, Steep Angle Weighting hopper, with all the bulk material gravity flow assistant component

Install and Removal without lifting tool

Silo mount, Atex & **IECEx Certification** 

**Smart Digital** Junction box Display