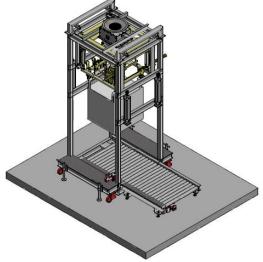

# **Bulk Material Bag Filling & Weighting Machine**

Big Bag Filling & Weighting Station / Medium speed / Plate form Scale Type

Big Bag Filling & Weighting Station / High Speed / Hopper Scale Type

Big Bag Filling & Weighting Station / High Speed / Bag Scale Type

### Big Bag Filling BBF-BW-B20

- Medium speed big bag machine 15 22 bags / hr
- Standard feature / Big bag automatic lifting by air piston, manual revolve hanging device with automatic hook
- Could adjust to be suited with multi sizes of Big bag
- Installed with big bag blowing fan, roller or belt conveyor
- Bag weighting scale
- Economical model to minimized the investment cost