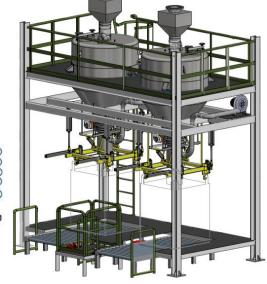

### Big Bag Filling BBF-HW-B40

- High speed big bag machine 20 to 45 bags / hr for single hopper machine and 40 to 90 bags/hr for twin hopper machine
- Weighting hoper and 2 step cut off vale for high precision weighting
- Standard feature / Big bag automatic lifting by air piston , Automatic sliding hanging device with automatic hook for operation safety
- Installed with big bag blowing fan, roller or belt conveyor
- Weighting hopper scale and double check weight station