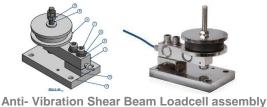

**Hanging Type Loadcell assembly** For Bag Scale Bulk Bag Filling Machine

All the Feeding assistant component to warrantee the smooth filling and constant bulk density of the powder material

Anti- Vibration Bending Beam Loadcell assembly For Small Hopper Scale Bag Filling Machine