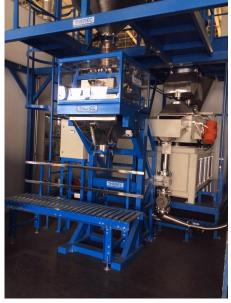

### Big Bag Filling BBF-HW-B40

- High speed big bag machine 20 to 45 bags / hr for single hopper machine and 40 to 90 bags/hr for twin hopper machine
- Weighting hoper and 2 step cut off vale for high precision weighting
- Standard feature / Big bag automatic lifting by air piston , Automatic sliding hanging device with automatic hook for operation safety
- Installed with big bag blowing fan, roller or belt conveyor
- Weighting hopper scale and double check weight station