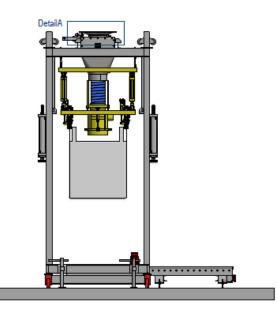

# **Bulk Material Feeding & Weighting Component**

Automatic Cut Off Valve for High Speed Precision Weighting System

Vibro-fluidizer

Slide gate valve

**Automatic Dosing Valve for Lower** Speed Precision Weighting System

**Hanging Type Loadcell assembly** For Bag Scale Bulk Bag Filling Machine

All the Feeding assistant component to warrantee the smooth filling and constant bulk density of the powder material

Anti- Vibration Bending Beam Loadcell assembly For Small Hopper Scale Bag Filling Machine

Well Polished, Steep Angle Weighting hopper, with all the bulk material gravity flow assistant component

Install and Removal without lifting tool

Silo mount, Atex & **IECEx Certification** 

**Smart Digital** Junction box Display