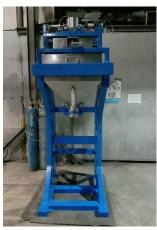

### Big Bag Filling BBF-BW-B20

- Medium speed big bag machine 15 22 bags / hr
- Standard feature / Big bag automatic lifting by air piston, manual revolve hanging device with automatic hook
- Could adjust to be suited with multi sizes of Big bag
- Installed with big bag blowing fan, roller or belt conveyor
- Bag weighting scale
- Economical model to minimized the investment cost