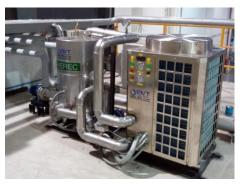

## Mitrphol Sugar Co., Ltd./ Sugar pneumatic conveying

Contacted conveying air moisture control to the level below 35% relative humidity to protect the sugar lump and stickiness from ambient moisture.

Contacted temperature to be under 38 degree C, to protect the internal moisture from flashing out and make the crystal to be dim.