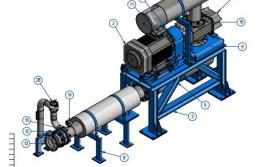

**Roots & Side channel (Ring) Blower Package** With Food Grade Stainless Steel Silencer & Filter

PVC conveying system / Bangkok Cable

Sugar conveying system / Patkol (Public)

Air filter, Air Cooler or Air dryer and Control system Mitrphol Sugar (Khonkean)