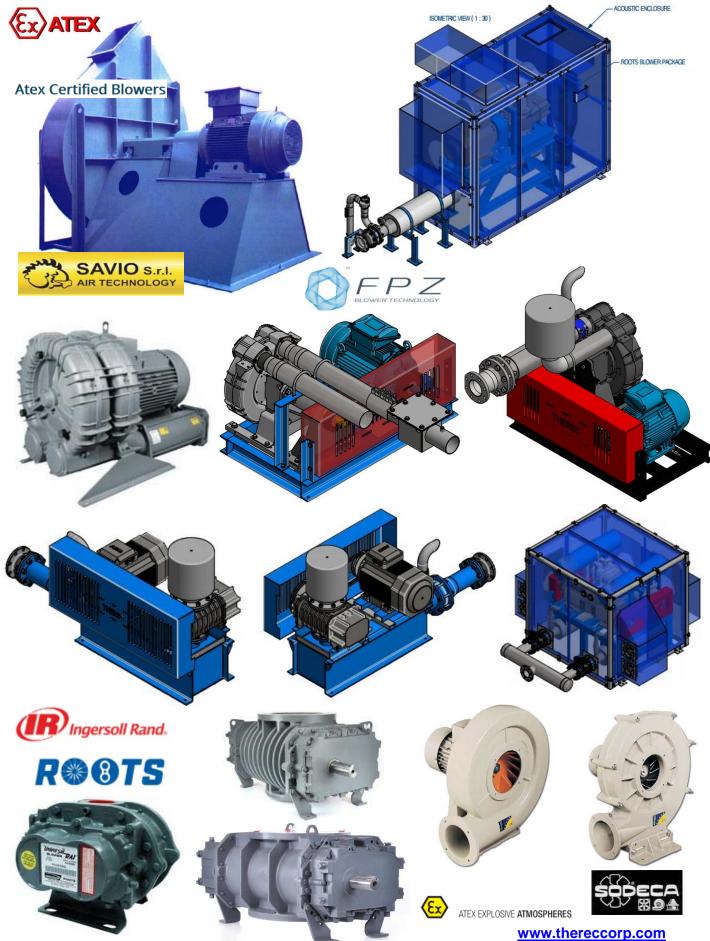

**Roots & Side channel (Ring) Blower Package** With Food Grade Stainless Steel Silencer & Filter

PVC conveying system / Bangkok Cable

Sugar conveying system / Patkol (Public)

Air filter, Air Cooler or Air dryer and Control system Mitrphol Sugar (Khonkean)