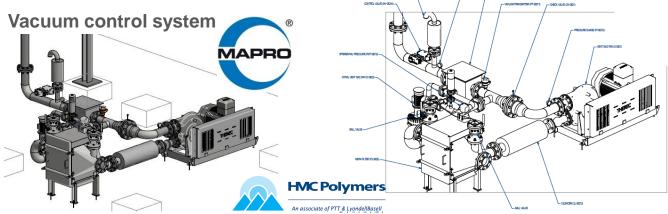

## HMC Polymer Co., Ltd./ PTT Group of company, job in cooperation with CR Asia

Vacuum control system for central vacuum cleaning system operation, operated by vacuum transmitter and pneumatic control valve to maintain the vacuum level of the system at -300 mBar and maintain the averaged suction air volume of each individual suction point at around 200 cfm of all working condition. Also the differential pressure switch for the filters.