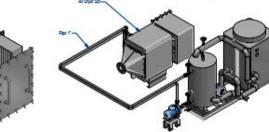

## Temperature control system Covestro (Thailand) Co., Ltd.

PC Pellet pneumatic conveying system , with Chilled water to air cooling unit to control the temperature to be under 25 degree C, with capacity of 12 tons/hour. Sound pressure level less than 75 dBA.