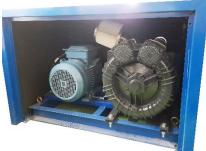

## HMC Polymer Co., Ltd./ PTT Group of company, job in cooperation with CR Asia

Vacuum control system for central vacuum cleaning system operation, operated by vacuum transmitter and pneumatic control valve to maintain the vacuum level of the system at -300 mBar and maintain the averaged suction air volume of each individual suction point at around 200 cfm of all working condition. Also the differential pressure switch for the filters.