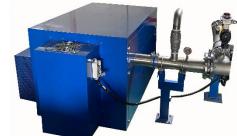

## Temperature control system Covestro (Thailand) Co., Ltd.

PC Pellet pneumatic conveying system , with Chilled water to air cooling unit to control the temperature to be under 25 degree C, with capacity of 12 tons/hour. Sound pressure level less than 75 dBA.