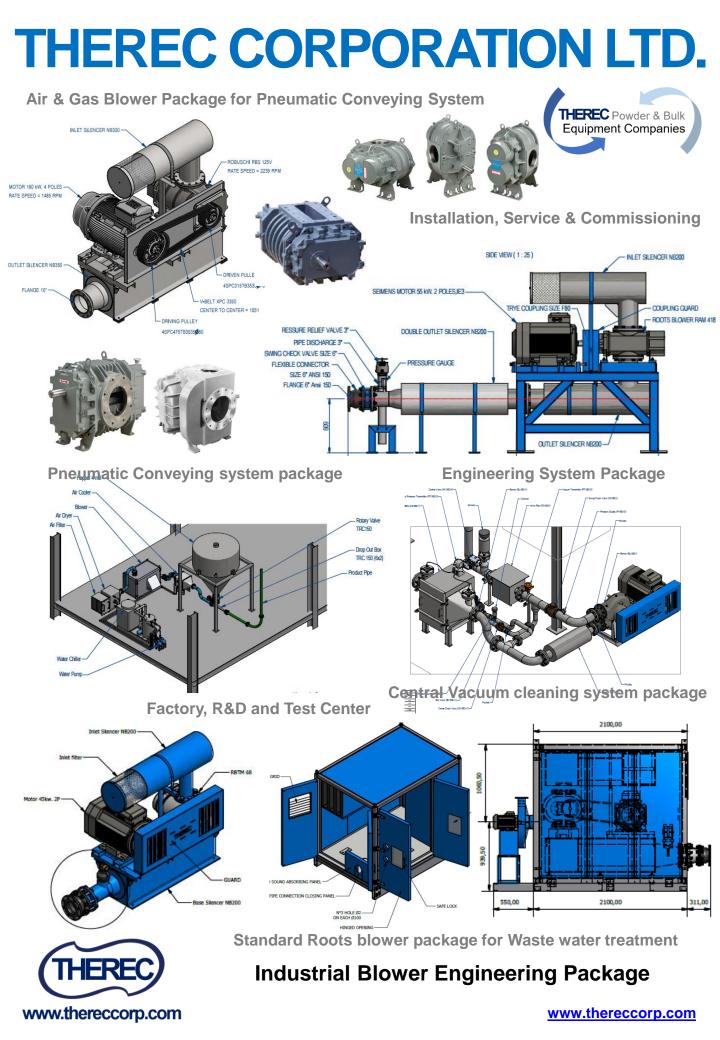

**Roots & Side channel (Ring) Blower Package** With Food Grade Stainless Steel Silencer & Filter

PVC conveying system / Bangkok Cable

Sugar conveying system / Patkol (Public)

Air filter, Air Cooler or Air dryer and Control system Mitrphol Sugar (Khonkean)