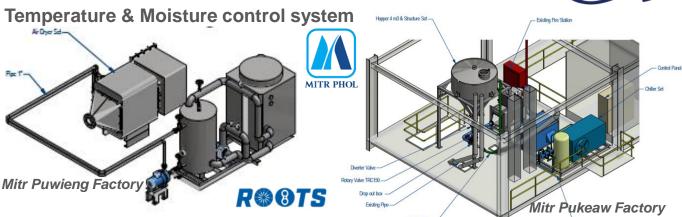

## Mitrphol Sugar Co., Ltd./ Sugar pneumatic conveying

Contacted conveying air moisture control to the level below 35% relative humidity to protect the sugar lump and stickiness from ambient moisture.

Contacted temperature to be under 38 degree C, to protect the internal moisture from flashing out and make the crystal to be dim.