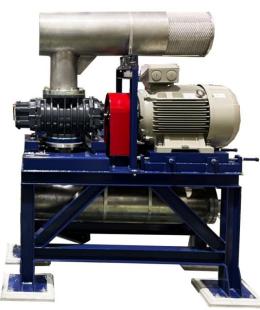

**Roots & Side channel (Ring) Blower Package** With Food Grade Stainless Steel Silencer & Filter

PVC conveying system / Bangkok Cable

Sugar conveying system / Patkol (Public)

Air filter, Air Cooler or Air dryer and Control system Mitrphol Sugar (Khonkean)