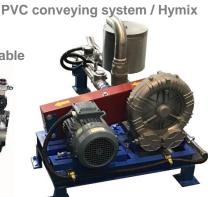

**Roots & Side channel (Ring) Blower Package** With Food Grade Stainless Steel Silencer & Filter

PVC conveying system / Bangkok Cable

Sugar conveying system / Patkol (Public)

Air filter, Air Cooler or Air dryer and Control system Mitrphol Sugar (Khonkean)