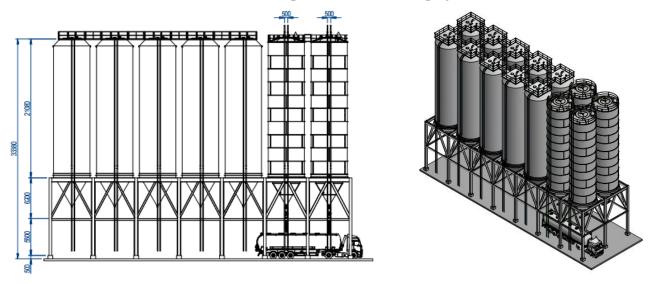

## **Total Package Solution for Bulk Material Silo Operation**

100 m<sup>3</sup> & 200 m<sup>3</sup> SUS304, PVC Storage Silos with Loading System from Bulk Truck (Tank Car) & Big Bag

100 m<sup>3</sup> SUS304, PP,PE,PS & PET Storage Silos with Loading System from Container Truck

500 m<sup>3</sup> SUS304, PP,PE&PS Storage Silos with Loading System from Bulk Truck (Tank Car) and Unloading to the Bulk Truck, Container Truck, Big Bag or Loose Bag again for distribution