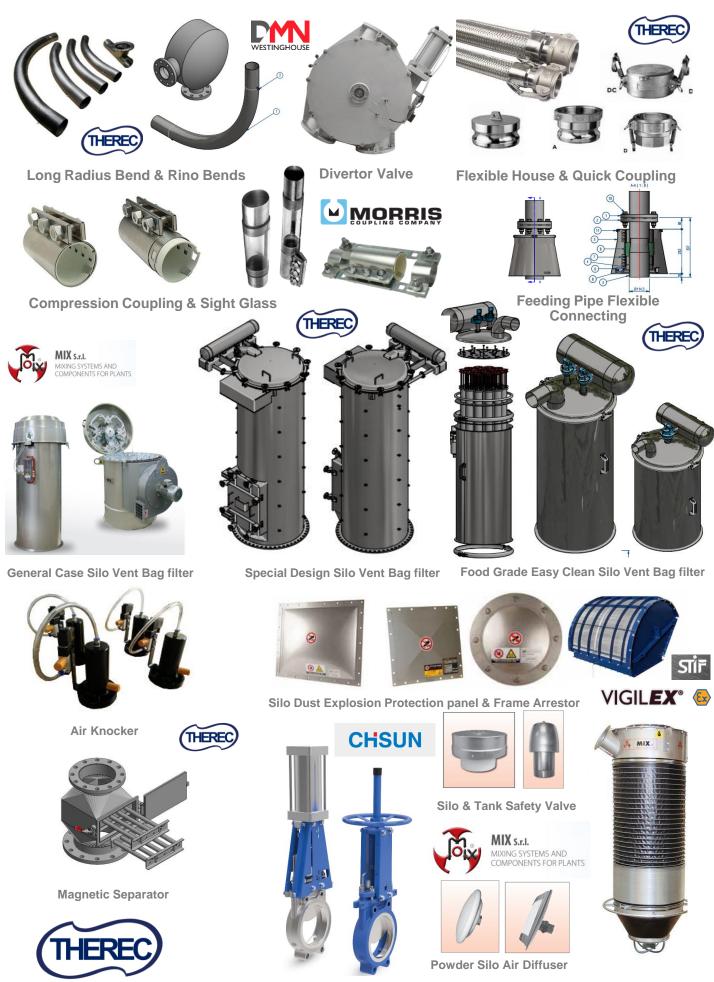

## **Bulk Material Silo Loading & Unloading Equipment**

**Tank Car with Feeding Blower** 

**Feeding Hose** 

Feeding Pipe, Bends & Diverter Valve

Silo & Tank Safety Valve

Silo Dust Explosion Protection panel

Silo Breathing Vent filter & Silo Top Level Sensor

Slide Gate Valve, Flexible **Connecting & Rotary Valve** 

**Multi Port Drop Out Box** 

Magnetic Separator with Gravity Feed Diverter Valve

Silo Loading Bello with Over Filled Level Sensor