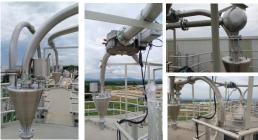

Oil Free, High-Pressure Roots Blower with operating pressure up to 1,200 mBar

HERE

Super Fine Particle, Outlet Air Filter

Fin-Tube, Outlet Air Cooler, Air to Water

Silo Slide Gate Valve

www.thereccorp.com

Loading Bellow For Tank Car

## **Bulk Material Silo Loading & Unloading Equipment**

**Tank Car with Feeding Blower** 

**Feeding Hose** 

Feeding Pipe, Bends & Diverter Valve

Silo & Tank Safety Valve

Silo Dust Explosion Protection panel

Silo Breathing Vent filter & Silo Top Level Sensor

Slide Gate Valve, Flexible **Connecting & Rotary Valve** 

**Multi Port Drop Out Box** 

Magnetic Separator with Gravity Feed Diverter Valve

Silo Loading Bello with Over Filled Level Sensor