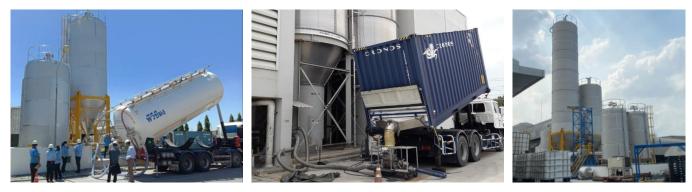

## **Total Package Solution for Bulk Material Silo Operation**

100 m<sup>3</sup> & 200 m<sup>3</sup> SUS304, PVC Storage Silos with Loading System from Bulk Truck (Tank Car) & Big Bag

100 m<sup>3</sup> SUS304, PP,PE,PS & PET Storage Silos with Loading System from Container Truck

500 m<sup>3</sup> SUS304, PP,PE&PS Storage Silos with Loading System from Bulk Truck (Tank Car) and Unloading to the Bulk Truck, Container Truck, Big Bag or Loose Bag again for distribution