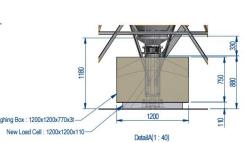

Raw Bulk & Powder Material Handling System / Several Reports, Computer Screen Page www.thereccorp.com

200 m<sup>3</sup> SUS304, PP Storage Silos with Shear Beam Silo Load Cell Sets

20 m<sup>3</sup> Plastic, PP Intermediate Silos with Shear Beam Silo Load Cell Sets and Weighting Buffer Hopper