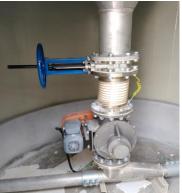

Silo Breathing Vent filter & Silo Top Level Sensor

Slide Gate Valve, Flexible **Connecting & Rotary Valve** 

**Multi Port Drop Out Box** 

Magnetic Separator with Gravity Feed Diverter Valve

Silo Loading Bello with Over Filled Level Sensor