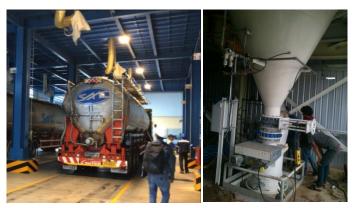

## **Bulk Material Silo Loading & Unloading Equipment**

Three Major Bulk Material Packages are coming in Bulk Truck, Bulk Container & Jumbo Bag

Dust Free, Easy Operating Bulk Material Bag Unloading Station with Capacity Up to 35 Bags/Hour, Max.

Oil Free, High-Pressure Roots Blower with operating pressure up to 1,200 mBar

HERE

Super Fine Particle, Outlet Air Filter

Fin-Tube, Outlet Air Cooler, Air to Water

Silo Slide Gate Valve

www.thereccorp.com

Loading Bellow For Tank Car

## **Bulk Material Silo Loading & Unloading Equipment**

**Tank Car with Feeding Blower** 

**Feeding Hose** 

Feeding Pipe, Bends & Diverter Valve

Silo & Tank Safety Valve

Silo Dust Explosion Protection panel

Silo Breathing Vent filter & Silo Top Level Sensor

Slide Gate Valve, Flexible **Connecting & Rotary Valve** 

**Multi Port Drop Out Box** 

Magnetic Separator with Gravity Feed Diverter Valve

Silo Loading Bello with Over Filled Level Sensor