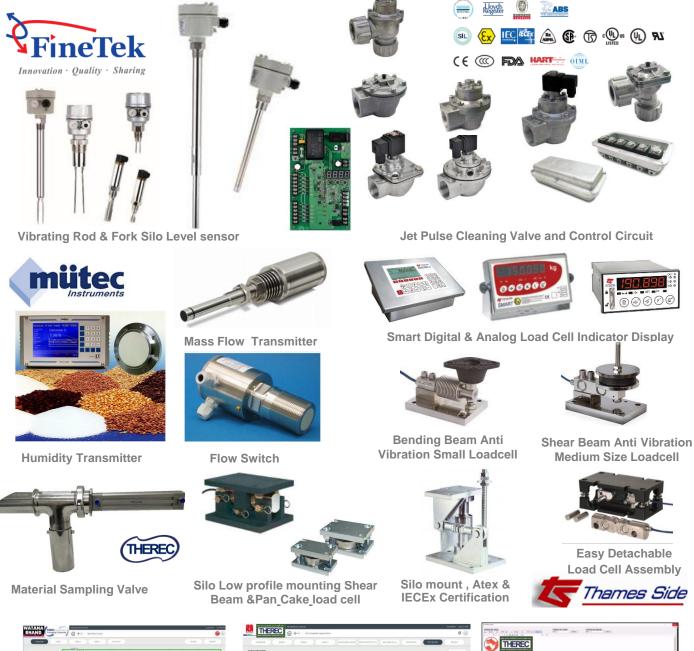

Oil Free, High-Pressure Roots Blower with operating pressure up to 1,200 mBar

HERE

Super Fine Particle, Outlet Air Filter

Fin-Tube, Outlet Air Cooler, Air to Water

Silo Slide Gate Valve

www.thereccorp.com

Loading Bellow For Tank Car

Silo Breathing Vent filter & Silo Top Level Sensor

Slide Gate Valve, Flexible **Connecting & Rotary Valve** 

**Multi Port Drop Out Box** 

Magnetic Separator with Gravity Feed Diverter Valve

Silo Loading Bello with Over Filled Level Sensor