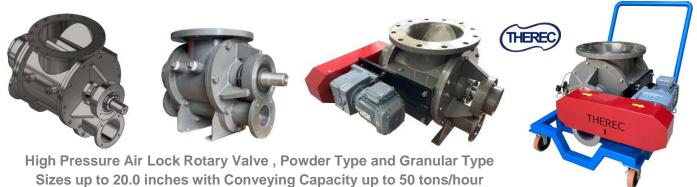

## **Bulk Material Silo Loading & Unloading Equipment**

Three Major Bulk Material Packages are coming in Bulk Truck, Bulk Container & Jumbo Bag

Dust Free, Easy Operating Bulk Material Bag Unloading Station with Capacity Up to 35 Bags/Hour, Max.