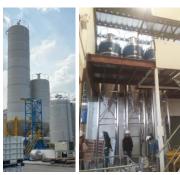

## **Total Package Solution for Bulk Material Silo Operation**

100 m<sup>3</sup> & 200 m<sup>3</sup> SUS304, PVC Storage Silos with Loading System from Bulk Truck (Tank Car) & Big Bag

100 m<sup>3</sup> SUS304, PP,PE,PS & PET Storage Silos with Loading System from Container Truck

500 m<sup>3</sup> SUS304, PP,PE&PS Storage Silos with Loading System from Bulk Truck (Tank Car) and Unloading to the Bulk Truck, Container Truck, Big Bag or Loose Bag again for distribution