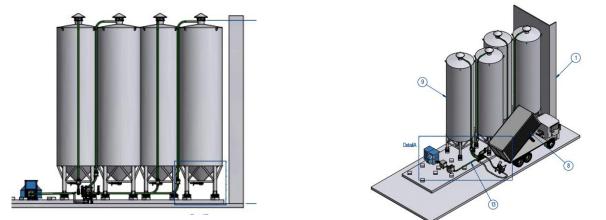

## **Total Package Solution for Bulk Material Silo Operation**

100 m<sup>3</sup> & 200 m<sup>3</sup> SUS304, PVC Storage Silos with Loading System from Bulk Truck (Tank Car) & Big Bag

100 m<sup>3</sup> SUS304, PP,PE,PS & PET Storage Silos with Loading System from Container Truck

500 m<sup>3</sup> SUS304, PP,PE&PS Storage Silos with Loading System from Bulk Truck (Tank Car) and Unloading to the Bulk Truck, Container Truck, Big Bag or Loose Bag again for distribution