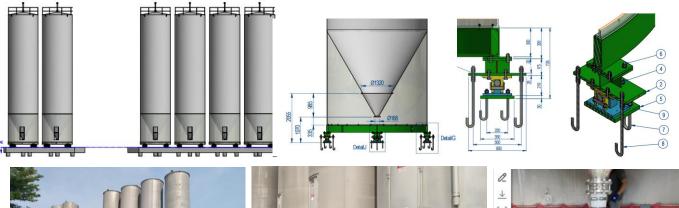

Raw Bulk & Powder Material Handling System / Several Reports, Computer Screen Page www.thereccorp.com

200 m<sup>3</sup> SUS304, PP Storage Silos with Shear Beam Silo Load Cell Sets

20 m<sup>3</sup> Plastic, PP Intermediate Silos with Shear Beam Silo Load Cell Sets and Weighting Buffer Hopper

100 m<sup>3</sup> SUS304, PP,PE,PS & PET Storage Silos with Low Profile Pan Cake Load Cell Sets

## **Total Package Solution for Bulk Material Silo Operation**

100 m<sup>3</sup> & 200 m<sup>3</sup> SUS304, PVC Storage Silos with Loading System from Bulk Truck (Tank Car) & Big Bag

100 m<sup>3</sup> SUS304, PP,PE,PS & PET Storage Silos with Loading System from Container Truck

500 m<sup>3</sup> SUS304, PP,PE&PS Storage Silos with Loading System from Bulk Truck (Tank Car) and Unloading to the Bulk Truck, Container Truck, Big Bag or Loose Bag again for distribution