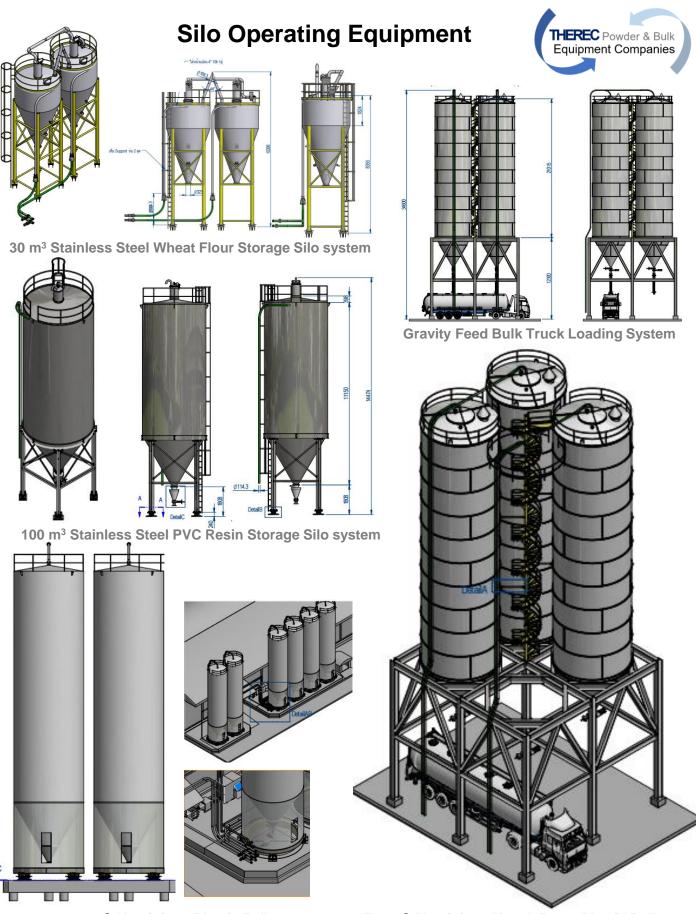

# THEREC CORPORATION LTD.

200 m<sup>3</sup> Aluminium, Plastic Pellet Storage Silo system 500 m<sup>3</sup> Aluminium, Knock Down Plastic Pellet Storage Silo system