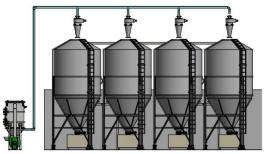

Raw Bulk & Powder Material Handling System / Several Reports, Computer Screen Page www.thereccorp.com

200 m<sup>3</sup> SUS304, PP Storage Silos with Shear Beam Silo Load Cell Sets

20 m<sup>3</sup> Plastic, PP Intermediate Silos with Shear Beam Silo Load Cell Sets and Weighting Buffer Hopper