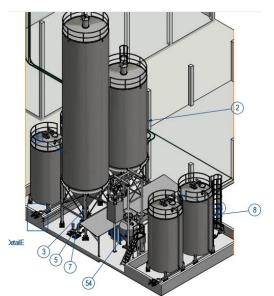

Raw Bulk & Powder Material Handling System / Several Reports, Computer Screen Page www.thereccorp.com

200 m<sup>3</sup> SUS304, PP Storage Silos with Shear Beam Silo Load Cell Sets

20 m<sup>3</sup> Plastic, PP Intermediate Silos with Shear Beam Silo Load Cell Sets and Weighting Buffer Hopper

100 m<sup>3</sup> SUS304, PP,PE,PS & PET Storage Silos with Low Profile Pan Cake Load Cell Sets