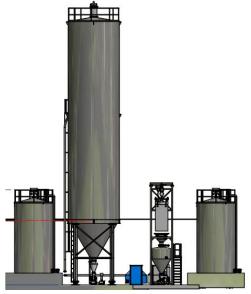

## **Total Package Solution for Bulk Material Silo Operation**

100 m<sup>3</sup> & 200 m<sup>3</sup> SUS304, PVC Storage Silos with Loading System from Bulk Truck (Tank Car) & Big Bag

100 m<sup>3</sup> SUS304, PP,PE,PS & PET Storage Silos with Loading System from Container Truck

500 m<sup>3</sup> SUS304, PP,PE&PS Storage Silos with Loading System from Bulk Truck (Tank Car) and Unloading to the Bulk Truck, Container Truck, Big Bag or Loose Bag again for distribution