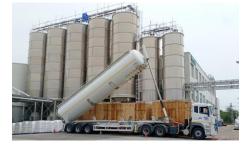

## **Total Package Solution for Bulk Material Silo Operation**

100 m<sup>3</sup> & 200 m<sup>3</sup> SUS304, PVC Storage Silos with Loading System from Bulk Truck (Tank Car) & Big Bag

100 m<sup>3</sup> SUS304, PP,PE,PS & PET Storage Silos with Loading System from Container Truck

500 m<sup>3</sup> SUS304, PP,PE&PS Storage Silos with Loading System from Bulk Truck (Tank Car) and Unloading to the Bulk Truck, Container Truck, Big Bag or Loose Bag again for distribution