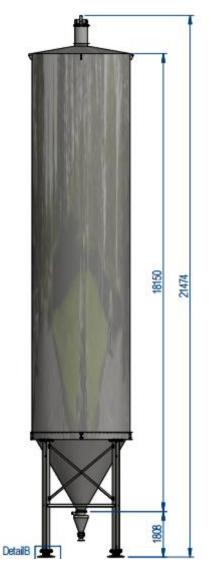

### Welded and Bolted / from Couple of Cubic meter to many Thousands Cubic Meter

|  | Short skirt + legs   | ø 3 900 mm                        |                    | ø 5 400 mm           |                    |
|--|----------------------|-----------------------------------|--------------------|----------------------|--------------------|
|  |                      | Gross<br>volume [m <sup>3</sup> ] | Height [H]<br>[mm] | Gross<br>volume [m³] | Height [H]<br>[mm] |
|  |                      | 66                                | 8 708              | 184                  | 12 712             |
|  |                      | 89                                | 10 710             | 229                  | 14 714             |
|  |                      | 113                               | 12 712             | 275                  | 16 716             |
|  |                      | 137                               | 14 714             | 321                  | 18 718             |
|  | x                    | 160                               | 16 716             | 366                  | 20 720             |
|  |                      | 185                               | 18 718             | 412                  | 22 722             |
|  |                      | 208                               | 20 720             | 457                  | 24 724             |
|  |                      | 232                               | 22 722             | 503                  | 26 726             |
|  |                      | 256                               | 24 724             | 549                  | 28 728             |
|  | Free height [A] [mm] | 1 150                             |                    | 1 850                |                    |