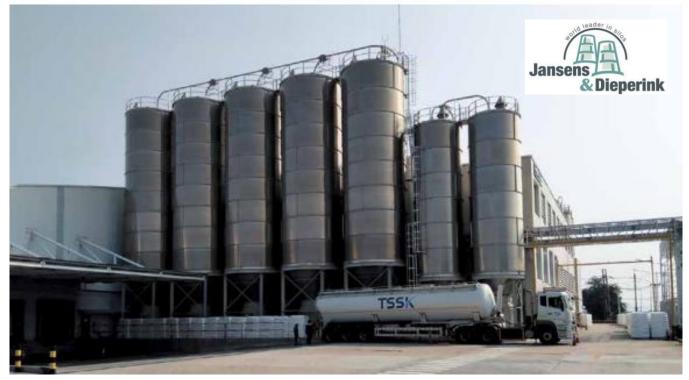

# Aluminum Silo Jansens & Dieperink

We are the sole agent for **J&D Silos / Netherland** Main application for Plastic & Petrochemical Industry

### Welded and Bolted / from Couple of Cubic meter to many Thousands Cubic Meter

|  | Short skirt + legs   | ø 3 900 mm                        |                    | ø 5 400 mm           |                    |
|--|----------------------|-----------------------------------|--------------------|----------------------|--------------------|
|  |                      | Gross<br>volume [m <sup>3</sup> ] | Height [H]<br>[mm] | Gross<br>volume [m³] | Height [H]<br>[mm] |
|  |                      | 66                                | 8 708              | 184                  | 12 712             |
|  |                      | 89                                | 10 710             | 229                  | 14 714             |
|  |                      | 113                               | 12 712             | 275                  | 16 716             |
|  |                      | 137                               | 14 714             | 321                  | 18 718             |
|  | x                    | 160                               | 16 716             | 366                  | 20 720             |
|  |                      | 185                               | 18 718             | 412                  | 22 722             |
|  |                      | 208                               | 20 720             | 457                  | 24 724             |
|  |                      | 232                               | 22 722             | 503                  | 26 726             |
|  |                      | 256                               | 24 724             | 549                  | 28 728             |
|  | Free height [A] [mm] | 1 150                             |                    | 1 850                |                    |