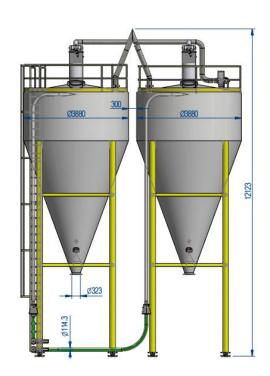

30 m3 Silo

4 m3 Silo

10 m3 Silo

(7) 6 m3 Silo 11150 14474 ø114.3 DetailB

100 m3 Silo

200 m3 Silo