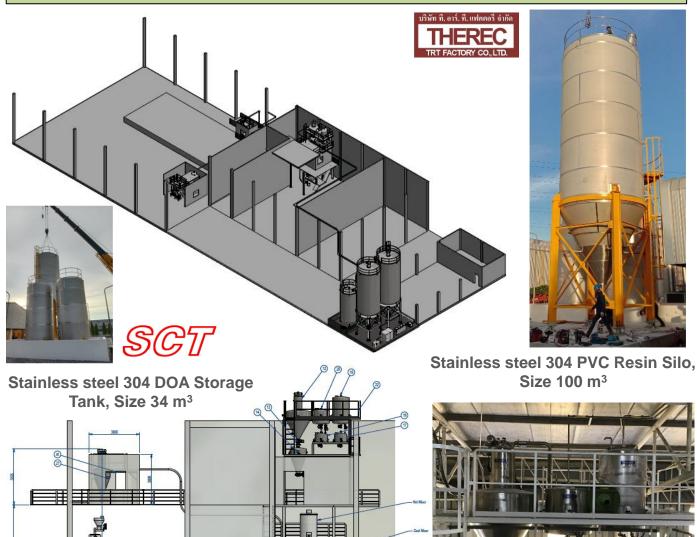

### PVC pipe (PVC resin, DOA & PN1030) / Hymix Co.,Ltd

0 0

#### The total system consisting of :

- 1 of 100.0 m<sup>3</sup> Stainless steel AISI304 Silos for PVC resin
- 2 of 30.0 m<sup>3</sup> Stainless steel silos for DOA
- 3 of 1.0 m<sup>3</sup> Stainless steel weighting hoppers
- 2 of 1.5 tons Pneumatic conveying systems
- 2 of receiving hopper for PVC and dry mix
- 3 of High pressure Roots blowers 11 kw
- 1 of Truck blower for bulk truck to silos 50 kw
- 2 of Heavy duty air lock rotary valves , SUS 304
- 12 of Scale valves for Weighting system
- 1 of Volumetric dosing machine/ with dosing rotary valves
- 2 of Bag filters for dust controlling system
- 1 of Electrical control box, with SEMENS S7 1200 PLC with SIEMENS touch screen ,and SCADA system