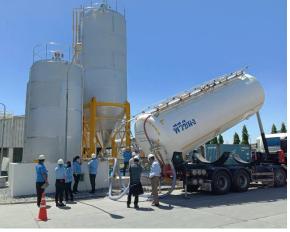

#### The total system consisting of :

- 1 of 100.0 m<sup>3</sup> Stainless steel AISI304 Silos for PVC resin
- 2 of 30.0 m<sup>3</sup> Stainless steel silos for DOA
- 3 of 1.0 m<sup>3</sup> Stainless steel weighting hoppers
- 2 of 1.5 tons Pneumatic conveying systems
- 2 of receiving hopper for PVC and dry mix
- 3 of High pressure Roots blowers 11 kw
- 1 of Truck blower for bulk truck to silos 50 kw
- 2 of Heavy duty air lock rotary valves , SUS 304
- 12 of Scale valves for Weighting system
- 1 of Volumetric dosing machine/ with dosing rotary valves
- 2 of Bag filters for dust controlling system
- 1 of Electrical control box, with SEMENS S7 1200 PLC with SIEMENS touch screen ,and SCADA system