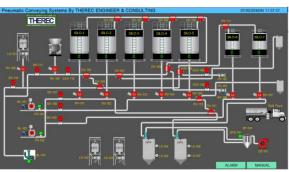

#### The total system consisting of :

- 1 of 100.0 m<sup>3</sup> Stainless steel AISI304 Silos for PVC resin
- 2 of 30.0 m<sup>3</sup> Stainless steel silos for DOA
- 3 of 1.0 m<sup>3</sup> Stainless steel weighting hoppers
- 2 of 1.5 tons Pneumatic conveying systems
- 2 of receiving hopper for PVC and dry mix
- 3 of High pressure Roots blowers 11 kw
- 1 of Truck blower for bulk truck to silos 50 kw
- 2 of Heavy duty air lock rotary valves , SUS 304
- 12 of Scale valves for Weighting system
- 1 of Volumetric dosing machine/ with dosing rotary valves
- 2 of Bag filters for dust controlling system
- 1 of Electrical control box, with SEMENS S7 1200 PLC with SIEMENS touch screen ,and SCADA system