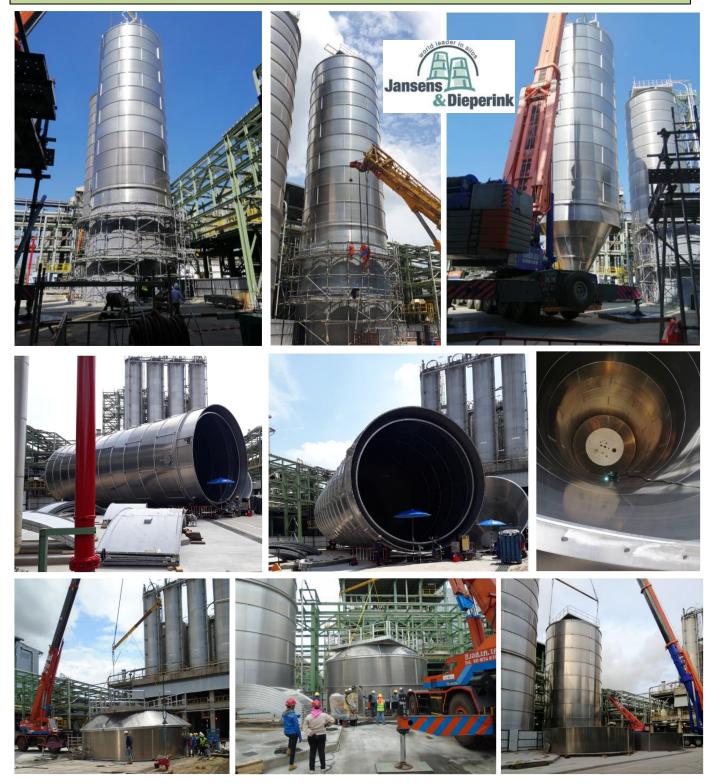

### Silos system (PET Pellet ) Covestro (Thailand) Co.,Ltd.

The total system consisting of :

- 1 of 1,760 m<sup>3</sup> (1,000 tons) J&D Aluminium Welding silos
- 2 of 784 m<sup>3</sup> (500 tons) J&D Aluminium Welding silos
- 3 of Stainless steel vent bag filter
- 3 of Galvanized steel support skirt for all silos