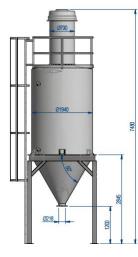

### PVC pipe (PVC resin, DOA & PN1030) / Hymix Co.,Ltd

0 0

#### The total system consisting of :

- 1 of 100.0 m<sup>3</sup> Stainless steel AISI304 Silos for PVC resin
- 2 of 30.0 m<sup>3</sup> Stainless steel silos for DOA
- 3 of 1.0 m<sup>3</sup> Stainless steel weighting hoppers
- 2 of 1.5 tons Pneumatic conveying systems
- 2 of receiving hopper for PVC and dry mix
- 3 of High pressure Roots blowers 11 kw
- 1 of Truck blower for bulk truck to silos 50 kw
- 2 of Heavy duty air lock rotary valves , SUS 304
- 12 of Scale valves for Weighting system
- 1 of Volumetric dosing machine/ with dosing rotary valves
- 2 of Bag filters for dust controlling system
- 1 of Electrical control box, with SEMENS S7 1200 PLC with SIEMENS touch screen ,and SCADA system