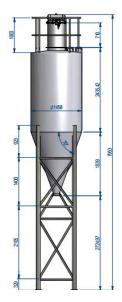

30 m3 Silo

4 m3 Silo

10 m3 Silo

(7) 6 m3 Silo 11150 14474 ø114.3 DetailB

100 m3 Silo

200 m3 Silo