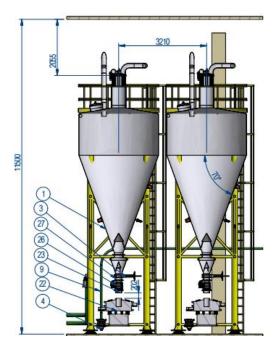

30 m3 Silo

4 m3 Silo

10 m3 Silo

(7) 6 m3 Silo 11150 14474 ø114.3 DetailB

100 m3 Silo

200 m3 Silo