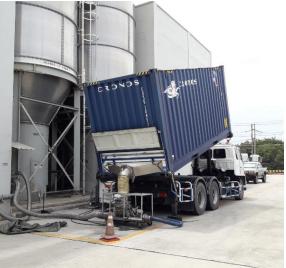

#### The total system consisting of :

- 1 of 100.0 m<sup>3</sup> Stainless steel AISI304 Silos for PVC resin
- 2 of 30.0 m<sup>3</sup> Stainless steel silos for DOA
- 3 of 1.0 m<sup>3</sup> Stainless steel weighting hoppers
- 2 of 1.5 tons Pneumatic conveying systems
- 2 of receiving hopper for PVC and dry mix
- 3 of High pressure Roots blowers 11 kw
- 1 of Truck blower for bulk truck to silos 50 kw
- 2 of Heavy duty air lock rotary valves , SUS 304
- 12 of Scale valves for Weighting system
- 1 of Volumetric dosing machine/ with dosing rotary valves
- 2 of Bag filters for dust controlling system
- 1 of Electrical control box, with SEMENS S7 1200 PLC with SIEMENS touch screen ,and SCADA system