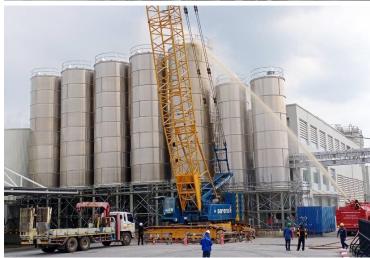

### Silos system (PET Pellet ) Covestro (Thailand) Co.,Ltd.

The total system consisting of :

- 1 of 1,760 m<sup>3</sup> (1,000 tons) J&D Aluminium Welding silos
- 2 of 784 m<sup>3</sup> (500 tons) J&D Aluminium Welding silos
- 3 of Stainless steel vent bag filter
- 3 of Galvanized steel support skirt for all silos