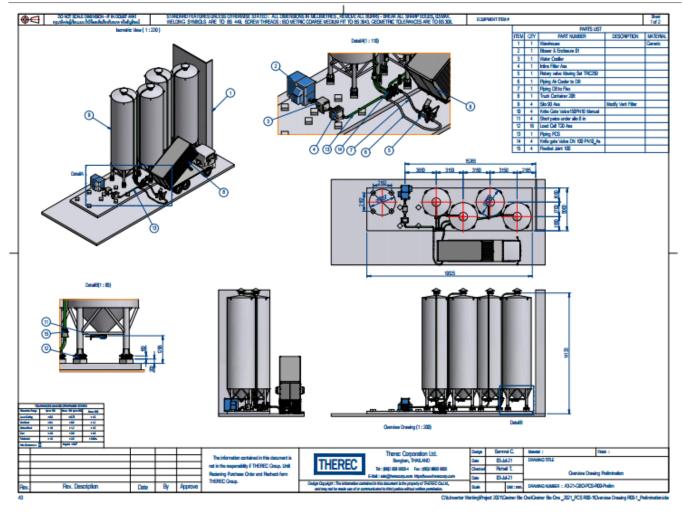

#### Silos loading system (PVC Resin powder) TPC (SCGC group)

- 1 of 100.0 m<sup>3</sup> Stainless steel AISI304 Silos for PVC resin
- 1 of Truck blower for bulk truck to silos 50 kw
- 1 of Bag filters for dust controlling system
- 1 of Electrical control box, with SEMENS S7 1200 PLC with SIEMENS touch screen & SCADA system

PVC Silo & DOA Storage tanks /weight monitoring system