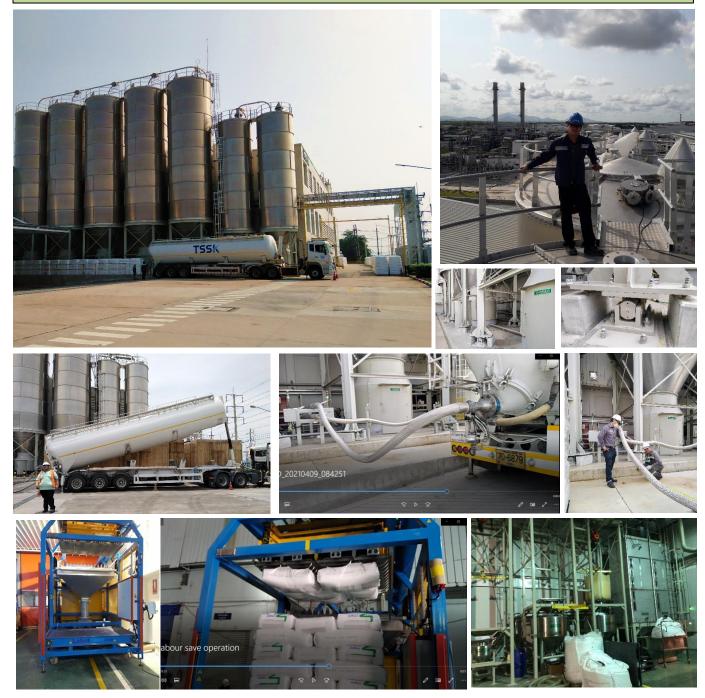

#### Silos loading system (PVC Resin powder) TPC (SCGC group)

- 1 of 100.0 m<sup>3</sup> Stainless steel AISI304 Silos for PVC resin
- 1 of Truck blower for bulk truck to silos 50 kw
- 1 of Bag filters for dust controlling system
- 1 of Electrical control box, with SEMENS S7 1200 PLC with SIEMENS touch screen & SCADA system

PVC Silo & DOA Storage tanks /weight monitoring system

#### Silos loading system (PE Pellet ) CNC International (CPPC group)

- 1 of 5.0 tons Pneumatic conveying systems
- 1 of 1.0 tons Pneumatic conveying systems
- 1 of Big bag unloading stations, 1 rail, 1 hoist operated, 2,000 litre hopper
- 5 of Big bag unloading stations, 1 Overhead Crane operated, 6,000 litre hopper
- 1 of High pressure ring blower 7.5kw / 10.0 hp
- 1 of High pressure roots blower 37.0kw / 50.0 hp
- 1 of Heavy duty air lock rotary valves , Stainless steel 304 , 10.0 inches
- 4 of Medium duty air lock rotary valves , Stainless steel 304 , 6.0 inches
- 4 of 200 m<sup>3</sup> (100 tons) J&D Aluminium knock down silos
- 4 of 200 tons load cell set
- 1 of Electrical control box, with SIEMENS LOGO PLC

#### PP & PE Pellet reception system (PP&PE Pellet ) Fitesa CNC (CPPC group)

- 2 of 4.5 tons Pneumatic conveying systems
- 2 of Big bag unloading stations,1 hoist operated, 2,000 litre hopper
- 1 of Big bag unloading stations, 1 hoist operated, 6 ports drop out box
- 5 of 400 m<sup>3</sup> (200 tons) J&D Aluminium knock down silos
- 2 of 160 m<sup>3</sup> (80 tons) J&D Aluminium knock down silos
- 5 of 200 tons load cell set / Thames side sensor
- 5 of 80 tons load cell set / Thames side sensor
- 1 of 6.5 tons/hr Auto debagging machine from LaborSave