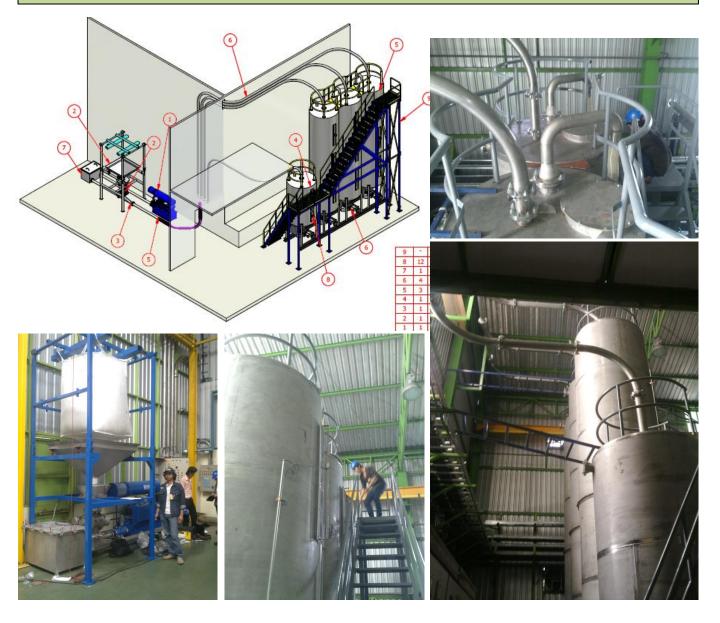

Silos Weighting system (PVC powder & Calcium Carbonate Powder) Saha Aree, Twin Lion brand PVC pipe factory

- 3 of 200 m<sup>3</sup> (100 tons) Stainless Steel 304 silos
- 1 of 20 m<sup>3</sup> (12 tons) Stainless Steel 304 silos
- 4 of 200 tons load cell sets, Thames Sides Sensor , Smart Indicator , Junction box and Low profile mounting load cell assemble set
- 4 of 1.0 m<sup>3</sup> (350 kg) Stainless Steel 304 silos
- 4 of 1200 kg load cell sets, Thames Sides Sensor , Smart Indicator , Junction box and Lever mount loadcell weighting assembly
- 12 of Scale valves size 4.0"
- 1 of Electrical control box, with SIEMENS S7 1200

PVC Silo & DOA Storage tanks /weight monitoring system