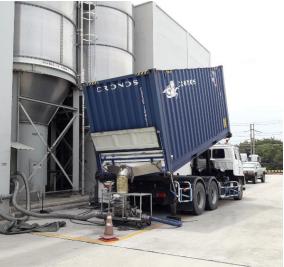

### **Standard Design Silo Loading System**

Bulk Material from Bulk Truck (Tank Car)

100 m3 PVC Storage Silo Load in by 16 Tons PVC Tank Car Designed Operation time in 60 minute

Roots Blower with Acoustic Enclosure

Electrical Fan Cool Air Cooler & Air Filter

PVC Powder Silo loading & Weighting system / deliver from 16 tons bulk truck