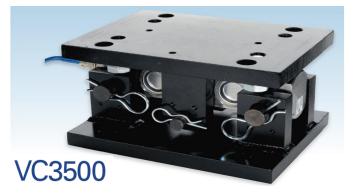

Silos Weighting system (PVC powder & Calcium Carbonate Powder) Saha Aree, Twin Lion brand PVC pipe factory

- 3 of 200 m<sup>3</sup> (100 tons) Stainless Steel 304 silos
- 1 of 20 m<sup>3</sup> (12 tons) Stainless Steel 304 silos
- 4 of 200 tons load cell sets, Thames Sides Sensor , Smart Indicator , Junction box and Low profile mounting load cell assemble set
- 4 of 1.0 m<sup>3</sup> (350 kg) Stainless Steel 304 silos
- 4 of 1200 kg load cell sets, Thames Sides Sensor , Smart Indicator , Junction box and Lever mount loadcell weighting assembly
- 12 of Scale valves size 4.0"
- 1 of Electrical control box, with SIEMENS S7 1200

Silo Low profile mounting

Pan Cake load cell