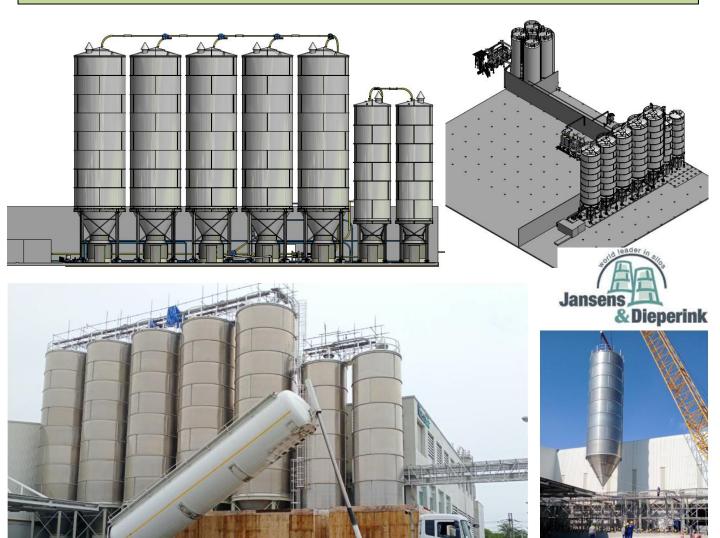

#### Silos loading system (PE Pellet ) CNC International (CPPC group)

- 1 of 5.0 tons Pneumatic conveying systems
- 1 of 1.0 tons Pneumatic conveying systems
- 1 of Big bag unloading stations, 1 rail, 1 hoist operated, 2,000 litre hopper
- 5 of Big bag unloading stations, 1 Overhead Crane operated, 6,000 litre hopper
- 1 of High pressure ring blower 7.5kw / 10.0 hp
- 1 of High pressure roots blower 37.0kw / 50.0 hp
- 1 of Heavy duty air lock rotary valves , Stainless steel 304 , 10.0 inches
- 4 of Medium duty air lock rotary valves , Stainless steel 304 , 6.0 inches
- 4 of 200 m<sup>3</sup> (100 tons) J&D Aluminium knock down silos
- 4 of 200 tons load cell set
- 1 of Electrical control box, with SIEMENS LOGO PLC

Silos loading system (PP&PE Pellet ) Fitesa CNC (CPPC group)

Silos Feeding Pipe & Valves Set

#### PP & PE Pellet reception system (PP&PE Pellet ) Fitesa CNC (CPPC group)

- 2 of 4.5 tons Pneumatic conveying systems
- 2 of Big bag unloading stations,1 hoist operated, 2,000 litre hopper
- 1 of Big bag unloading stations, 1 hoist operated, 6 ports drop out box
- 5 of 400 m<sup>3</sup> (200 tons) J&D Aluminium knock down silos
- 2 of 160 m<sup>3</sup> (80 tons) J&D Aluminium knock down silos
- 5 of 200 tons load cell set / Thames side sensor
- 5 of 80 tons load cell set / Thames side sensor
- 1 of 6.5 tons/hr Auto debagging machine from LaborSave