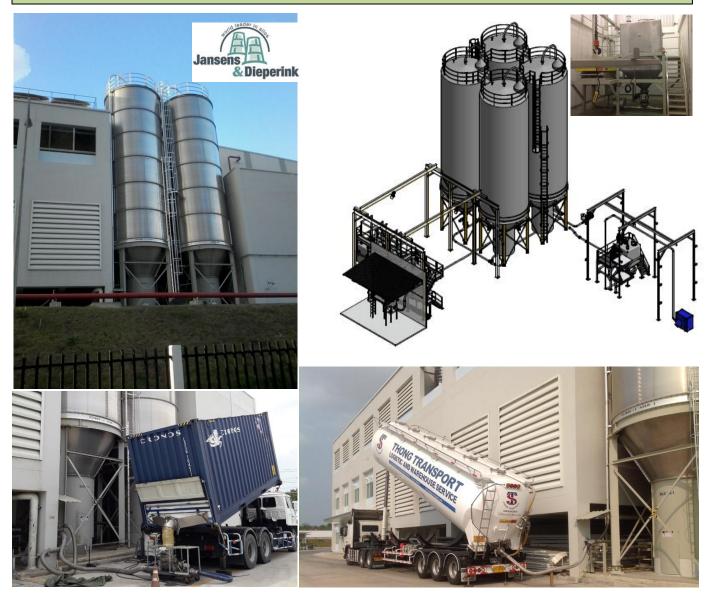

#### Silo Loading System

We provide total solution to full fill the storage silo, using the stage of art in pneumatic conveying system From all of the package source, Such as Bulk Truck, Bulk Container, Tote Bin, IBC Bin, Big Bag & 25 kg Bag to Storage Silos

# Standard Design Silo Loading System

Bulk Material from Production Line, Big Bag or Small Bag

### Standard Design Silo Loading System

Bulk Material from Bulk Container

Mobile Rotary Valve & Flexible Hose

Roots Blower with Acoustic Enclosure & Electrical Fan Cool Air Cooler

### **Standard Design Silo Loading System**

Bulk Material from Bulk Truck (Tank Car)

100 m3 PVC Storage Silo Load in by 16 Tons PVC Tank Car Designed Operation time in 60 minute

Roots Blower with Acoustic Enclosure

Electrical Fan Cool Air Cooler & Air Filter

PVC Powder Silo loading & Weighting system / deliver from 16 tons bulk truck