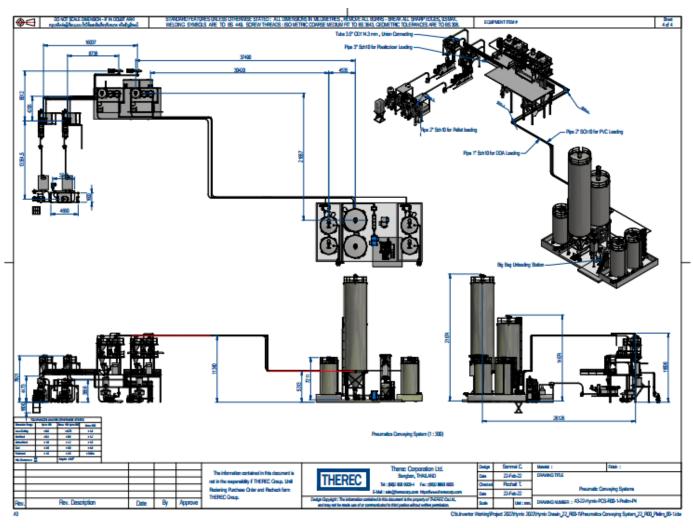

#### Silo Loading System

We provide total solution to full fill the storage silo, using the stage of art in pneumatic conveying system From all of the package source, Such as Bulk Truck, Bulk Container, Tote Bin, IBC Bin, Big Bag & 25 kg Bag to Storage Silos

# Standard Design Silo Loading System

Bulk Material from Production Line, Big Bag or Small Bag

#### Roots Blower with Acoustic Enclosure

Rotary & Diverter Valve

Water Cool Air Coller

Air Filter

Big Bag Unloader

### Standard Design Silo Loading System

Bulk Material from Bulk Container

Mobile Rotary Valve & Flexible Hose

Roots Blower with Acoustic Enclosure & Electrical Fan Cool Air Cooler

### **Standard Design Silo Loading System**

Bulk Material from Bulk Truck (Tank Car)

100 m3 PVC Storage Silo Load in by 16 Tons PVC Tank Car Designed Operation time in 60 minute

Roots Blower with Acoustic Enclosure

Electrical Fan Cool Air Cooler & Air Filter

PVC Powder Silo loading & Weighting system / deliver from 16 tons bulk truck

#### Silos loading system (PVC Resin powder) TPC (SCGC group)

- 1 of 100.0 m<sup>3</sup> Stainless steel AISI304 Silos for PVC resin
- 1 of Truck blower for bulk truck to silos 50 kw
- 1 of Bag filters for dust controlling system
- 1 of Electrical control box, with SEMENS S7 1200 PLC with SIEMENS touch screen & SCADA system

PVC Silo & DOA Storage tanks /weight monitoring system

#### Silos loading system (PE Pellet ) CNC International (CPPC group)

- 1 of 5.0 tons Pneumatic conveying systems
- 1 of 1.0 tons Pneumatic conveying systems
- 1 of Big bag unloading stations, 1 rail, 1 hoist operated, 2,000 litre hopper
- 5 of Big bag unloading stations, 1 Overhead Crane operated, 6,000 litre hopper
- 1 of High pressure ring blower 7.5kw / 10.0 hp
- 1 of High pressure roots blower 37.0kw / 50.0 hp
- 1 of Heavy duty air lock rotary valves , Stainless steel 304 , 10.0 inches
- 4 of Medium duty air lock rotary valves , Stainless steel 304 , 6.0 inches
- 4 of 200 m<sup>3</sup> (100 tons) J&D Aluminium knock down silos
- 4 of 200 tons load cell set
- 1 of Electrical control box, with SIEMENS LOGO PLC