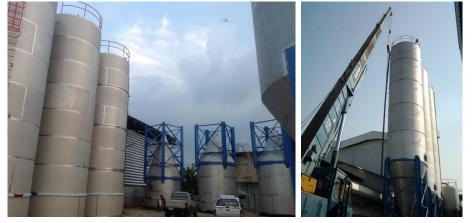

### **Standard Design Silo Loading System**

Bulk Material from Bulk Truck (Tank Car)

100 m3 PVC Storage Silo Load in by 16 Tons PVC Tank Car Designed Operation time in 60 minute

Roots Blower with Acoustic Enclosure

Electrical Fan Cool Air Cooler & Air Filter

PVC Powder Silo loading & Weighting system / deliver from 16 tons bulk truck

#### Silos loading system (PVC Resin powder) TPC (SCGC group)

- 1 of 100.0 m<sup>3</sup> Stainless steel AISI304 Silos for PVC resin
- 1 of Truck blower for bulk truck to silos 50 kw
- 1 of Bag filters for dust controlling system
- 1 of Electrical control box, with SEMENS S7 1200 PLC with SIEMENS touch screen & SCADA system