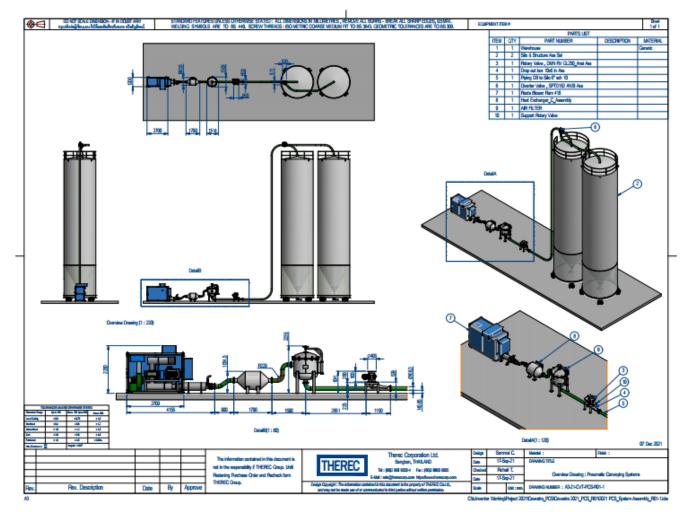

#### Silo Loading System

We provide total solution to full fill the storage silo, using the stage of art in pneumatic conveying system From all of the package source, Such as Bulk Truck, Bulk Container, Tote Bin, IBC Bin, Big Bag & 25 kg Bag to Storage Silos

# Standard Design Silo Loading System

Bulk Material from Production Line, Big Bag or Small Bag

#### Roots Blower with Acoustic Enclosure

Rotary & Diverter Valve

Water Cool Air Coller

Air Filter

Big Bag Unloader