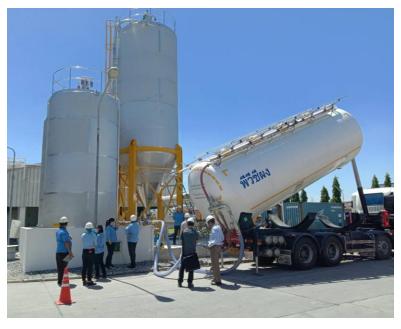

### **Standard Design Silo Loading System**

Bulk Material from Bulk Truck (Tank Car)

100 m3 PVC Storage Silo Load in by 16 Tons PVC Tank Car Designed Operation time in 60 minute

Roots Blower with Acoustic Enclosure

Electrical Fan Cool Air Cooler & Air Filter

PVC Powder Silo loading & Weighting system / deliver from 16 tons bulk truck

#### Silos loading system (PVC Resin powder) TPC (SCGC group)

- 1 of 100.0 m<sup>3</sup> Stainless steel AISI304 Silos for PVC resin
- 1 of Truck blower for bulk truck to silos 50 kw
- 1 of Bag filters for dust controlling system
- 1 of Electrical control box, with SEMENS S7 1200 PLC with SIEMENS touch screen & SCADA system