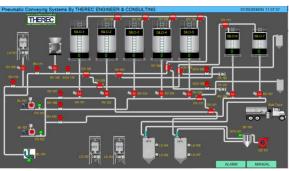

#### Silos loading system (PVC Resin powder) TPC (SCGC group)

- 1 of 100.0 m<sup>3</sup> Stainless steel AISI304 Silos for PVC resin
- 1 of Truck blower for bulk truck to silos 50 kw
- 1 of Bag filters for dust controlling system
- 1 of Electrical control box, with SEMENS S7 1200 PLC with SIEMENS touch screen & SCADA system