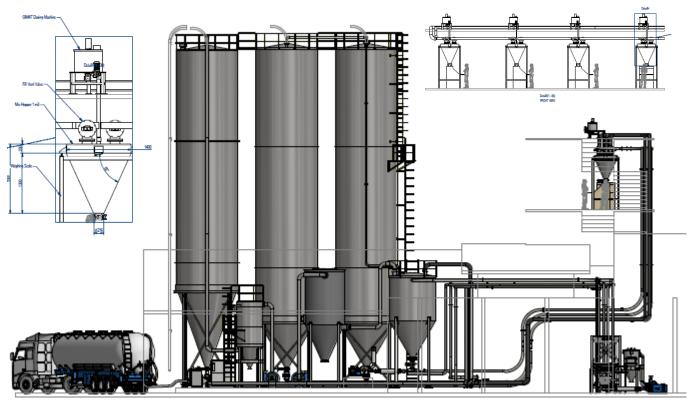

### **Standard Design Silo Loading System**

Bulk Material from Bulk Truck (Tank Car)

100 m3 PVC Storage Silo Load in by 16 Tons PVC Tank Car Designed Operation time in 60 minute

Roots Blower with Acoustic Enclosure

Electrical Fan Cool Air Cooler & Air Filter

PVC Powder Silo loading & Weighting system / deliver from 16 tons bulk truck

#### Silos loading system (PVC Resin powder) TPC (SCGC group)

- 1 of 100.0 m<sup>3</sup> Stainless steel AISI304 Silos for PVC resin
- 1 of Truck blower for bulk truck to silos 50 kw
- 1 of Bag filters for dust controlling system
- 1 of Electrical control box, with SEMENS S7 1200 PLC with SIEMENS touch screen & SCADA system