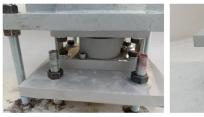

Silos Weighting system (PVC powder & Calcium Carbonate Powder) Saha Aree, Twin Lion brand PVC pipe factory

- 3 of 200 m<sup>3</sup> (100 tons) Stainless Steel 304 silos
- 1 of 20 m<sup>3</sup> (12 tons) Stainless Steel 304 silos
- 4 of 200 tons load cell sets, Thames Sides Sensor , Smart Indicator , Junction box and Low profile mounting load cell assemble set
- 4 of 1.0 m<sup>3</sup> (350 kg) Stainless Steel 304 silos
- 4 of 1200 kg load cell sets, Thames Sides Sensor , Smart Indicator , Junction box and Lever mount loadcell weighting assembly
- 12 of Scale valves size 4.0"
- 1 of Electrical control box, with SIEMENS S7 1200

Silo Low profile mounting

Pan Cake load cell