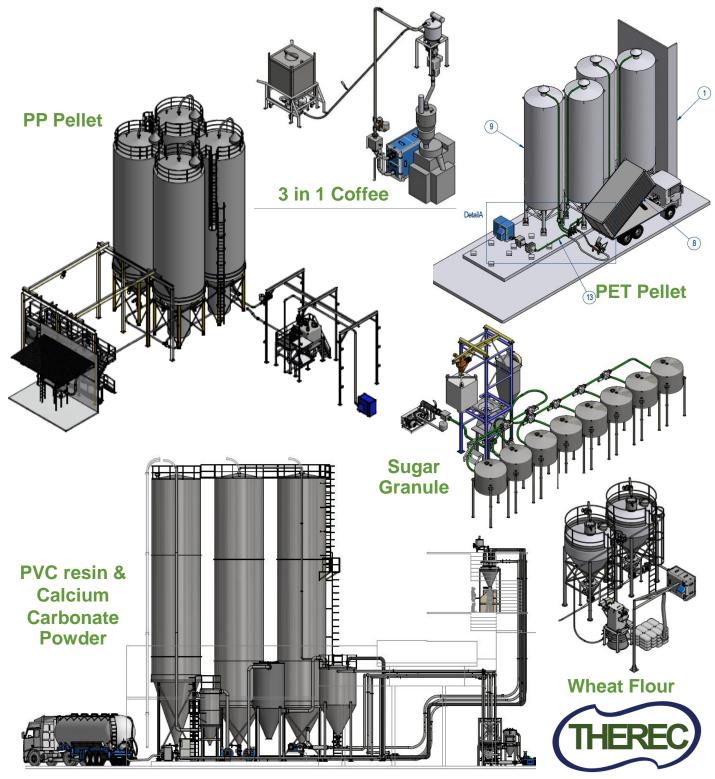

#### Silos loading system (PE Pellet ) CNC International (CPPC group)

- 1 of 5.0 tons Pneumatic conveying systems
- 1 of 1.0 tons Pneumatic conveying systems
- 1 of Big bag unloading stations, 1 rail, 1 hoist operated, 2,000 litre hopper
- 5 of Big bag unloading stations, 1 Overhead Crane operated, 6,000 litre hopper
- 1 of High pressure ring blower 7.5kw / 10.0 hp
- 1 of High pressure roots blower 37.0kw / 50.0 hp
- 1 of Heavy duty air lock rotary valves , Stainless steel 304 , 10.0 inches
- 4 of Medium duty air lock rotary valves , Stainless steel 304 , 6.0 inches
- 4 of 200 m<sup>3</sup> (100 tons) J&D Aluminium knock down silos
- 4 of 200 tons load cell set
- 1 of Electrical control box, with SIEMENS LOGO PLC

Silos loading system (PP&PE Pellet ) Fitesa CNC (CPPC group)

Silos Feeding Pipe & Valves Set

#### PP & PE Pellet reception system (PP&PE Pellet ) Fitesa CNC (CPPC group)

- 2 of 4.5 tons Pneumatic conveying systems
- 2 of Big bag unloading stations,1 hoist operated, 2,000 litre hopper
- 1 of Big bag unloading stations, 1 hoist operated, 6 ports drop out box
- 5 of 400 m<sup>3</sup> (200 tons) J&D Aluminium knock down silos
- 2 of 160 m<sup>3</sup> (80 tons) J&D Aluminium knock down silos
- 5 of 200 tons load cell set / Thames side sensor
- 5 of 80 tons load cell set / Thames side sensor
- 1 of 6.5 tons/hr Auto debagging machine from LaborSave

Silos Weighting system (PVC powder & Calcium Carbonate Powder) Saha Aree, Twin Lion brand PVC pipe factory

- 3 of 200 m<sup>3</sup> (100 tons) Stainless Steel 304 silos
- 1 of 20 m<sup>3</sup> (12 tons) Stainless Steel 304 silos
- 4 of 200 tons load cell sets, Thames Sides Sensor , Smart Indicator , Junction box and Low profile mounting load cell assemble set
- 4 of 1.0 m<sup>3</sup> (350 kg) Stainless Steel 304 silos
- 4 of 1200 kg load cell sets, Thames Sides Sensor , Smart Indicator , Junction box and Lever mount loadcell weighting assembly
- 12 of Scale valves size 4.0"
- 1 of Electrical control box, with SIEMENS S7 1200