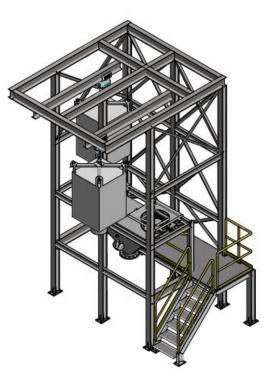

# Standard Design Silo Loading System

Bulk Material from Production Line, Big Bag or Small Bag

#### Roots Blower with Acoustic Enclosure

Rotary & Diverter Valve

Water Cool Air Coller

Air Filter

Big Bag Unloader