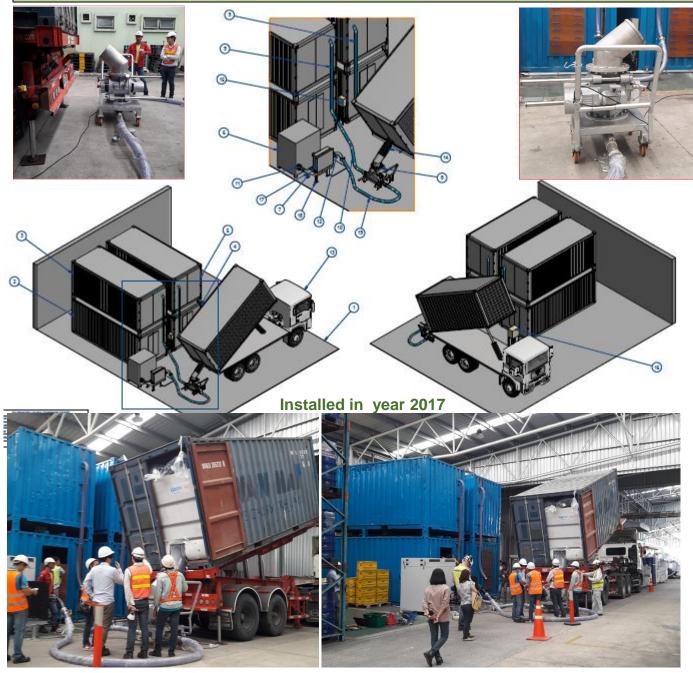

### Standard Design Silo Loading System

Bulk Material from Bulk Container

Mobile Rotary Valve & Flexible Hose

Roots Blower with Acoustic Enclosure & Electrical Fan Cool Air Cooler

#### Silo Loading System

We provide total solution to full fill the storage silo, using the stage of art in pneumatic conveying system From all of the package source, Such as Bulk Truck, Bulk Container, Tote Bin, IBC Bin, Big Bag & 25 kg Bag to Storage Silos