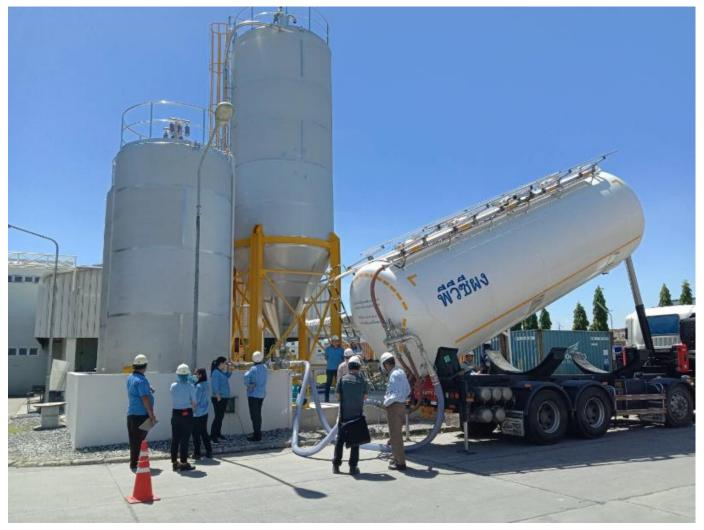

### **Standard Design Silo Loading System**

Bulk Material from Bulk Truck (Tank Car)

100 m3 PVC Storage Silo Load in by 16 Tons PVC Tank Car Designed Operation time in 60 minute

Roots Blower with Acoustic Enclosure

Electrical Fan Cool Air Cooler & Air Filter

PVC Powder Silo loading & Weighting system / deliver from 16 tons bulk truck

#### Silos loading system (PVC Resin powder) TPC (SCGC group)

- 1 of 100.0 m<sup>3</sup> Stainless steel AISI304 Silos for PVC resin
- 1 of Truck blower for bulk truck to silos 50 kw
- 1 of Bag filters for dust controlling system
- 1 of Electrical control box, with SEMENS S7 1200 PLC with SIEMENS touch screen & SCADA system