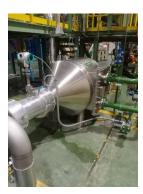

#### Sea Bulk loading system (PE Pellet ) SCG Chem (TPC) Warehouse

- 1 of 7.0 tons Pneumatic conveying systems
- 1 of Big bag unloading stations, fork lift operated, 50 litre hopper
- 1 of High pressure Roots blower 18.5 kw / 25.0 hp
- 1 of Bag filters for dust controlling system, with 1,300 m<sup>3</sup> centrifugal fan
- 1 of 4.0 m<sup>3</sup> Stainless steel silos
- 3 of 8.0 m<sup>3</sup> Stainless steel silos
- 1 of Heavy duty air lock rotary valves (powder valve), Stainless steel 304
- 1 of Electrical control box, with SIEMENS LOGO PLC