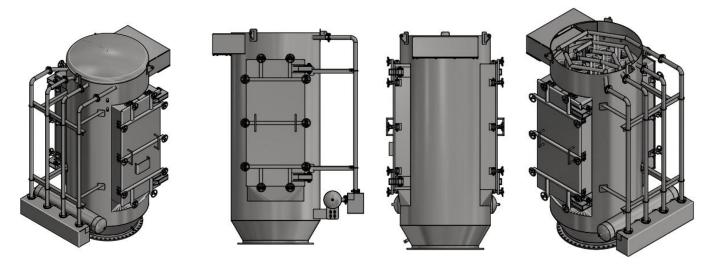

#### **Industrial Grade Silo Vent Bag Filter & Receiver**

High Air Volume Silo Vent Bag filter with Side opening and Top Opening Side Changing of Filter Bag with Automatic Jet Pulse Air Cleaning

THEREC

Filter Bag: Dia 160 mm. x L 1,000-2,800 mm. x 19 Pcs. Cloth Area: 10.0 to 27.0 m2 / Jet Pulse: Port 1.5"

TRC 160.19.1100.2800 DV BF / Polycarbonate Silo Vent Application