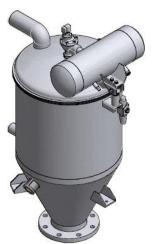

## **Standard (Food Grade) Cylindrical Housing Bag filter**

TRC 70.18.500.450 BF

TRC 70.18.500.700 BF

TRC 70.18.500.1000 BF

### Standard (Food Grade, Easy Clean) Cylindrical Housing Bag filter

TRC 450 / 700 /1000 Compact BF Various Types & Positions of Arrangement

TRC 70.18.500.1000 Compact BF Wheat Flour Silo Vent Application