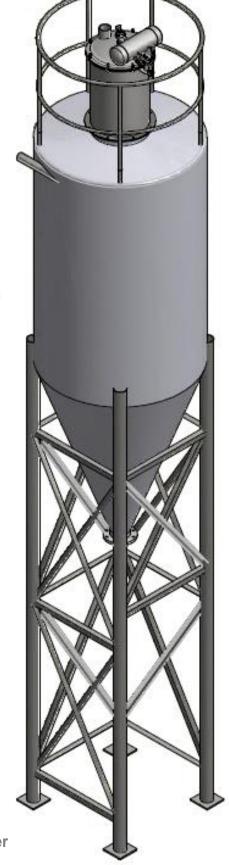

#### **Industrial Grade Silo Vent Bag Filter & Receiver**

High Air Volume Silo Vent Bag filter with Side opening and Top Opening Side Changing of Filter Bag with Automatic Jet Pulse Air Cleaning

THEREC

Filter Bag: Dia 160 mm. x L 1,000-2,800 mm. x 19 Pcs. Cloth Area: 10.0 to 27.0 m2 / Jet Pulse: Port 1.5"

TRC 160.19.1100.2800 DV BF / Polycarbonate Silo Vent Application