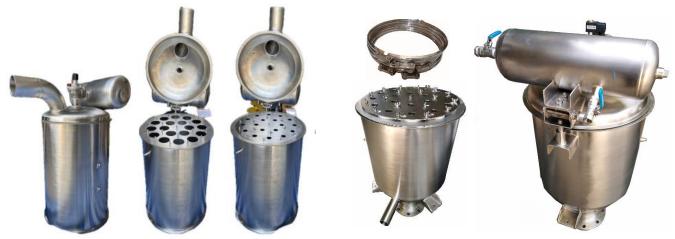

#### Standard (Food Grade, Easy Clean) Cylindrical Housing Bag filter

TRC 70.18.500.450 BF

Cloth Area: 1.78 m2 / Jet Pulse: Port 1"

Filter Bag: Dia 70 mm. x L 700 mm. x 18 Pcs. Cloth Area: 2.83 m2 / Jet Pulse: Port 1 1/4"

Max Operated Diff. Pressure +1.0 / -0.7 BarG

TRC 70.18.500.700 BF

Max Operated Diff. Pressure +1.0 / -0.7 BarG

TRC 70.18.500.1000 BF

Max Operated Diff. Pressure +1.0 / -0.65 BarG

Filter Bag: Dia 70 mm. x L 1000 mm. x 18 Pcs. Cloth Area: 4.02 m2 / Jet Pulse: Port 1" (x 2)

## **Standard (Food Grade) Cylindrical Housing Bag filter**

TRC 70.18.500.450 BF

TRC 70.18.500.700 BF

TRC 70.18.500.1000 BF