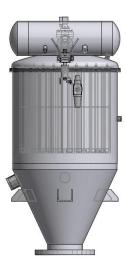

#### Standard (Food Grade, Easy Clean) Cylindrical Housing Bag filter

TRC 70.18.500.450 BF

Cloth Area: 1.78 m2 / Jet Pulse: Port 1"

Filter Bag: Dia 70 mm. x L 700 mm. x 18 Pcs. Cloth Area: 2.83 m2 / Jet Pulse: Port 1 1/4"

Max Operated Diff. Pressure +1.0 / -0.7 BarG

TRC 70.18.500.700 BF

Max Operated Diff. Pressure +1.0 / -0.7 BarG

TRC 70.18.500.1000 BF

Max Operated Diff. Pressure +1.0 / -0.65 BarG

Filter Bag: Dia 70 mm. x L 1000 mm. x 18 Pcs. Cloth Area: 4.02 m2 / Jet Pulse: Port 1" (x 2)