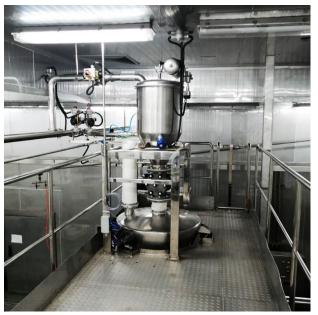

### Standard (Food Grade, Easy Clean) Cylindrical Housing Bag filter

TRC 450 / 700 /1000 Compact BF Various Types & Positions of Arrangement

TRC 70.18.500.1000 Compact BF Wheat Flour Silo Vent Application

TRC 70.18.500.700 Compact BF
3 in 1 Coffee Receiver Filling Machine
Application

TRC 160.19.1100.XXXX BF / Type A / Top Opening Cover with Multi-Direction Swing Arm With Half Size, Side Wall Inspection Door, Automatic Jet Pulse Air Cleaning