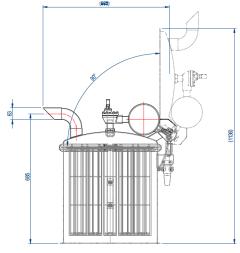

#### **Industrial Grade Silo Vent Bag Filter & Receiver**

High Air Volume Silo Vent Bag filter with Side opening and Top Opening Side Changing of Filter Bag with Automatic Jet Pulse Air Cleaning

THEREC

Filter Bag: Dia 160 mm. x L 1,000-2,800 mm. x 19 Pcs. Cloth Area: 10.0 to 27.0 m2 / Jet Pulse: Port 1.5"