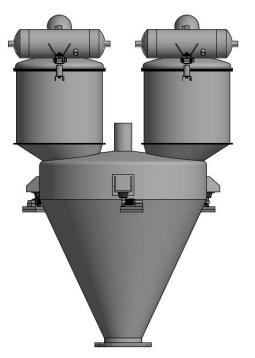

### Standard (Food Grade, Easy Clean) Cylindrical Housing Bag filter

TRC 450 / 700 /1000 Compact BF Various Types & Positions of Arrangement

TRC 70.18.500.1000 Compact BF Wheat Flour Silo Vent Application