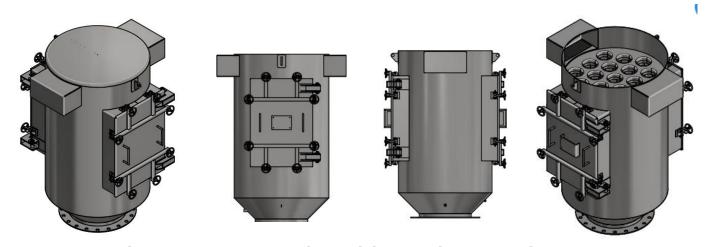

TRC 70.18.500.700 Compact BF
3 in 1 Coffee Receiver Filling Machine
Application

TRC 160.19.1100.XXXX BF / Type A / Top Opening Cover with Multi-Direction Swing Arm With Half Size, Side Wall Inspection Door, Automatic Jet Pulse Air Cleaning

TRC 160.19.1100.XXXX BF / Type B / Totally Closed Top Cover With Full Size, Side Wall Inspection Door, Automatic Jet Pulse Air Cleaning

TRC 160.19.1100.XXXX BF / Type C / Totally Closed Top Cover With Full Size, Side Wall Inspection Door, Manual Cleaning

#### **Industrial Grade Silo Vent Bag Filter & Receiver**

High Air Volume Silo Vent Bag filter with Side opening and Top Opening Side Changing of Filter Bag with Automatic Jet Pulse Air Cleaning

THEREC

Filter Bag: Dia 160 mm. x L 1,000-2,800 mm. x 19 Pcs. Cloth Area: 10.0 to 27.0 m2 / Jet Pulse: Port 1.5"