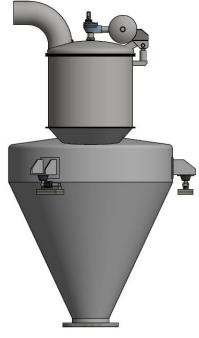

TRC 70.18.500.700 Compact BF
3 in 1 Coffee Receiver Filling Machine
Application

TRC 160.19.1100.XXXX BF / Type A / Top Opening Cover with Multi-Direction Swing Arm With Half Size, Side Wall Inspection Door, Automatic Jet Pulse Air Cleaning