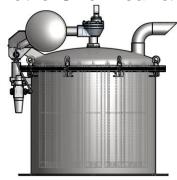

#### Standard (Food Grade, Easy Clean) Cylindrical Housing Bag filter

TRC 70.18.500.450 BF

Cloth Area: 1.78 m2 / Jet Pulse: Port 1"

Filter Bag: Dia 70 mm. x L 700 mm. x 18 Pcs. Cloth Area: 2.83 m2 / Jet Pulse: Port 1 1/4"

Max Operated Diff. Pressure +1.0 / -0.7 BarG

TRC 70.18.500.700 BF

Max Operated Diff. Pressure +1.0 / -0.7 BarG

TRC 70.18.500.1000 BF

Max Operated Diff. Pressure +1.0 / -0.65 BarG

Filter Bag: Dia 70 mm. x L 1000 mm. x 18 Pcs. Cloth Area: 4.02 m2 / Jet Pulse: Port 1" (x 2)