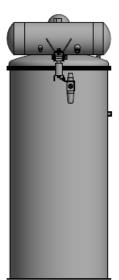

#### Standard (Food Grade, Easy Clean) Cylindrical Housing Bag filter

TRC 70.18.500.450 BF

Cloth Area: 1.78 m2 / Jet Pulse: Port 1"

Filter Bag: Dia 70 mm. x L 700 mm. x 18 Pcs. Cloth Area: 2.83 m2 / Jet Pulse: Port 1 1/4"

Max Operated Diff. Pressure +1.0 / -0.7 BarG

TRC 70.18.500.700 BF

Max Operated Diff. Pressure +1.0 / -0.7 BarG

TRC 70.18.500.1000 BF

Max Operated Diff. Pressure +1.0 / -0.65 BarG

Filter Bag: Dia 70 mm. x L 1000 mm. x 18 Pcs. Cloth Area: 4.02 m2 / Jet Pulse: Port 1" (x 2)