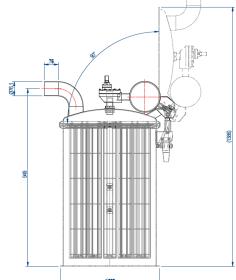

#### **Industrial Grade Silo Vent Bag Filter & Receiver**

High Air Volume Silo Vent Bag filter with Side opening and Top Opening Side Changing of Filter Bag with Automatic Jet Pulse Air Cleaning

THEREC

Filter Bag: Dia 160 mm. x L 1,000-2,800 mm. x 19 Pcs. Cloth Area: 10.0 to 27.0 m2 / Jet Pulse: Port 1.5"