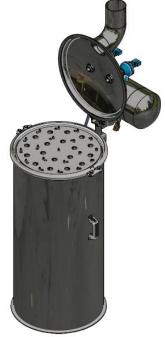

#### Standard (Food Grade, Easy Clean) Cylindrical Housing Bag filter

TRC 70.18.500.450 BF

Cloth Area: 1.78 m2 / Jet Pulse: Port 1"

Filter Bag: Dia 70 mm. x L 700 mm. x 18 Pcs. Cloth Area: 2.83 m2 / Jet Pulse: Port 1 1/4"

Max Operated Diff. Pressure +1.0 / -0.7 BarG

TRC 70.18.500.700 BF

Max Operated Diff. Pressure +1.0 / -0.7 BarG

TRC 70.18.500.1000 BF

Max Operated Diff. Pressure +1.0 / -0.65 BarG

Filter Bag: Dia 70 mm. x L 1000 mm. x 18 Pcs. Cloth Area: 4.02 m2 / Jet Pulse: Port 1" (x 2)

## **Standard (Food Grade) Cylindrical Housing Bag filter**

TRC 70.18.500.450 BF

TRC 70.18.500.700 BF

TRC 70.18.500.1000 BF