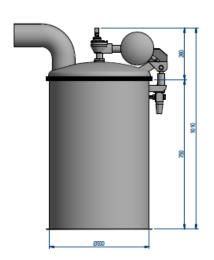

#### Standard (Food Grade, Easy Clean) Cylindrical Housing Bag filter

TRC 70.18.500.450 BF

Cloth Area: 1.78 m2 / Jet Pulse: Port 1"

Filter Bag: Dia 70 mm. x L 700 mm. x 18 Pcs. Cloth Area: 2.83 m2 / Jet Pulse: Port 1 1/4"

Max Operated Diff. Pressure +1.0 / -0.7 BarG

TRC 70.18.500.700 BF

Max Operated Diff. Pressure +1.0 / -0.7 BarG

TRC 70.18.500.1000 BF

Max Operated Diff. Pressure +1.0 / -0.65 BarG

Filter Bag: Dia 70 mm. x L 1000 mm. x 18 Pcs. Cloth Area: 4.02 m2 / Jet Pulse: Port 1" (x 2)