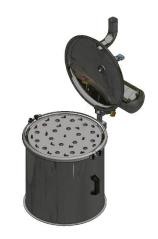

#### Standard (Food Grade, Easy Clean) Cylindrical Housing Bag filter

TRC 70.18.500.450 BF

Cloth Area: 1.78 m2 / Jet Pulse: Port 1"

Filter Bag: Dia 70 mm. x L 700 mm. x 18 Pcs. Cloth Area: 2.83 m2 / Jet Pulse: Port 1 1/4"

Max Operated Diff. Pressure +1.0 / -0.7 BarG

TRC 70.18.500.700 BF

Max Operated Diff. Pressure +1.0 / -0.7 BarG

TRC 70.18.500.1000 BF

Max Operated Diff. Pressure +1.0 / -0.65 BarG

Filter Bag: Dia 70 mm. x L 1000 mm. x 18 Pcs. Cloth Area: 4.02 m2 / Jet Pulse: Port 1" (x 2)

## **Standard (Food Grade) Cylindrical Housing Bag filter**

TRC 70.18.500.450 BF

TRC 70.18.500.700 BF

TRC 70.18.500.1000 BF