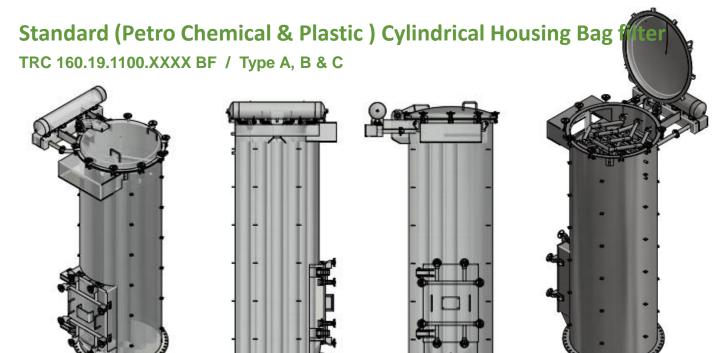

TRC 70.18.500.700 Compact BF
3 in 1 Coffee Receiver Filling Machine
Application

TRC 160.19.1100.XXXX BF / Type A / Top Opening Cover with Multi-Direction Swing Arm With Half Size, Side Wall Inspection Door, Automatic Jet Pulse Air Cleaning

TRC 160.19.1100.XXXX BF / Type B / Totally Closed Top Cover With Full Size, Side Wall Inspection Door, Automatic Jet Pulse Air Cleaning

TRC 160.19.1100.XXXX BF / Type C / Totally Closed Top Cover With Full Size, Side Wall Inspection Door, Manual Cleaning