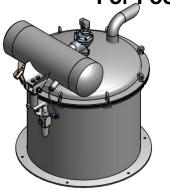

#### Standard (Food Grade, Easy Clean) Cylindrical Housing Bag filter

TRC 70.18.500.450 BF

Cloth Area: 1.78 m2 / Jet Pulse: Port 1"

Filter Bag: Dia 70 mm. x L 700 mm. x 18 Pcs. Cloth Area: 2.83 m2 / Jet Pulse: Port 1 1/4"

Max Operated Diff. Pressure +1.0 / -0.7 BarG

TRC 70.18.500.700 BF

Max Operated Diff. Pressure +1.0 / -0.7 BarG

TRC 70.18.500.1000 BF

Max Operated Diff. Pressure +1.0 / -0.65 BarG

Filter Bag: Dia 70 mm. x L 1000 mm. x 18 Pcs. Cloth Area: 4.02 m2 / Jet Pulse: Port 1" (x 2)