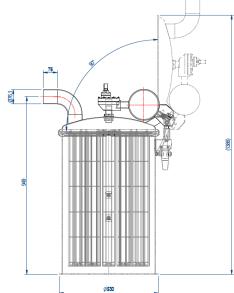

#### **Industrial Grade Silo Vent Bag Filter & Receiver**

High Air Volume Silo Vent Bag filter with Side opening and Top Opening Side Changing of Filter Bag with Automatic Jet Pulse Air Cleaning

THEREC

Filter Bag: Dia 160 mm. x L 1,000-2,800 mm. x 19 Pcs. Cloth Area: 10.0 to 27.0 m2 / Jet Pulse: Port 1.5"