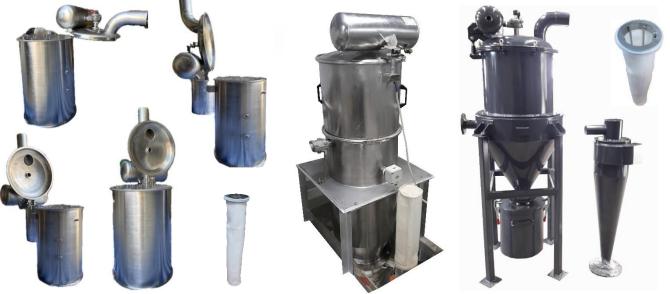

### Standard (Food Grade, Easy Clean) Cylindrical Housing Bag filter

TRC 450 / 700 /1000 Compact BF Various Types & Positions of Arrangement

TRC 70.18.500.1000 Compact BF Wheat Flour Silo Vent Application

TRC 70.18.500.700 Compact BF
3 in 1 Coffee Receiver Filling Machine
Application

TRC 160.19.1100.XXXX BF / Type A / Top Opening Cover with Multi-Direction Swing Arm With Half Size, Side Wall Inspection Door, Automatic Jet Pulse Air Cleaning