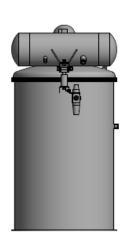

#### Standard (Food Grade, Easy Clean) Cylindrical Housing Bag filter

TRC 70.18.500.450 BF

Cloth Area: 1.78 m2 / Jet Pulse: Port 1"

Filter Bag: Dia 70 mm. x L 700 mm. x 18 Pcs. Cloth Area: 2.83 m2 / Jet Pulse: Port 1 1/4"

Max Operated Diff. Pressure +1.0 / -0.7 BarG

TRC 70.18.500.700 BF

Max Operated Diff. Pressure +1.0 / -0.7 BarG

TRC 70.18.500.1000 BF

Max Operated Diff. Pressure +1.0 / -0.65 BarG

Filter Bag: Dia 70 mm. x L 1000 mm. x 18 Pcs. Cloth Area: 4.02 m2 / Jet Pulse: Port 1" (x 2)