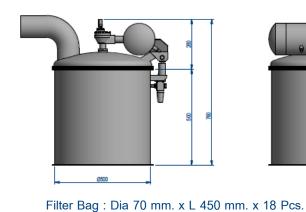

#### Standard (Food Grade, Easy Clean) Cylindrical Housing Bag filter

TRC 70.18.500.450 BF

Cloth Area: 1.78 m2 / Jet Pulse: Port 1"

Filter Bag: Dia 70 mm. x L 700 mm. x 18 Pcs. Cloth Area: 2.83 m2 / Jet Pulse: Port 1 1/4"

Max Operated Diff. Pressure +1.0 / -0.7 BarG

TRC 70.18.500.700 BF

Max Operated Diff. Pressure +1.0 / -0.7 BarG

TRC 70.18.500.1000 BF

Max Operated Diff. Pressure +1.0 / -0.65 BarG

Filter Bag: Dia 70 mm. x L 1000 mm. x 18 Pcs. Cloth Area: 4.02 m2 / Jet Pulse: Port 1" (x 2)