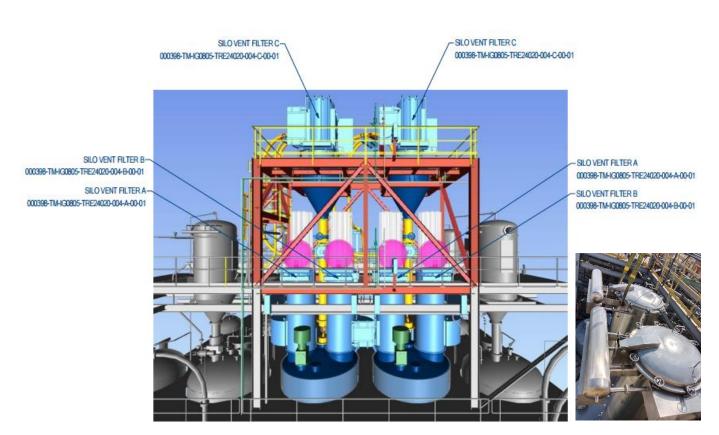

mpact BF
3 in 1 Coffee Receiver Filling Machine
Application





TRC 160.19.1100.XXXX BF / Type A / Top Opening Cover with Multi-Direction Swing Arm With Half Size, Side Wall Inspection Door, Automatic Jet Pulse Air Cleaning



TRC 160.19.1100.XXXX BF / Type B / Totally Closed Top Cover With Full Size, Side Wall Inspection Door, Automatic Jet Pulse Air Cleaning



TRC 160.19.1100.XXXX BF / Type C / Totally Closed Top Cover With Full Size, Side Wall Inspection Door, Manual Cleaning

#### **Industrial Grade Silo Vent Bag Filter & Receiver**

High Air Volume Silo Vent Bag filter with Side opening and Top Opening Side Changing of Filter Bag with Automatic Jet Pulse Air Cleaning



THEREC

Filter Bag: Dia 160 mm. x L 1,000-2,800 mm. x 19 Pcs. Cloth Area: 10.0 to 27.0 m2 / Jet Pulse: Port 1.5"









TRC 160.19.1100.2800 DV BF / Polycarbonate Silo Vent Application

#### **Valve and Controller For Dust Collecting System**

















**Programable Sequential Controller** 









Remote Solenoid Enclosure













**Dust Explosion Venting Equipment** 









**Bursting panel** 









**Bursting sensor** 









**Air Vibrator** 

**Explosion Protection Non-Return Valve**