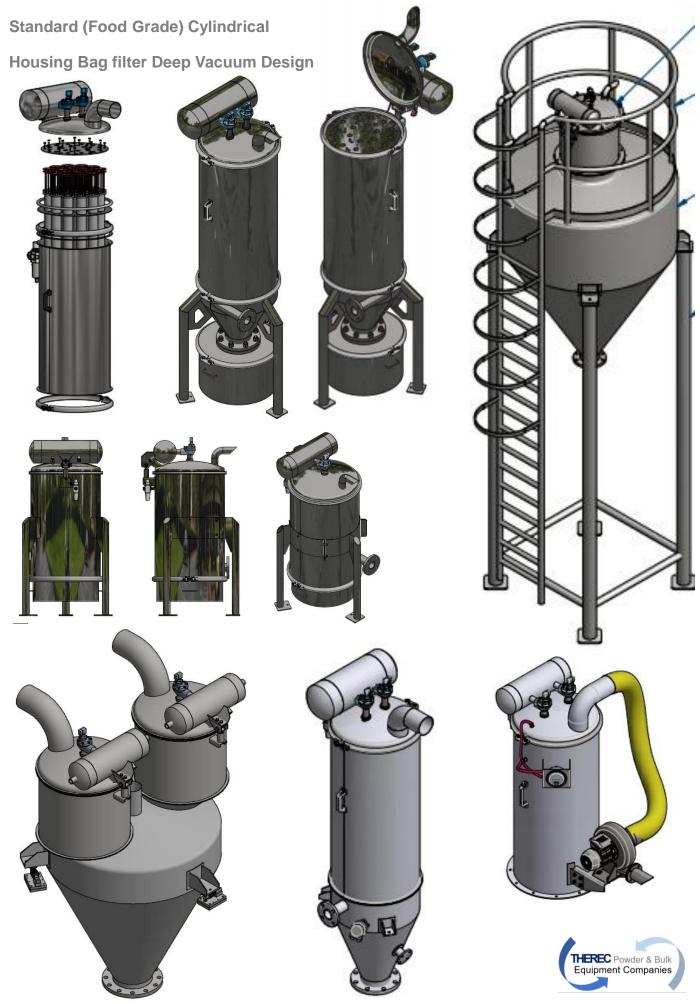

#### Standard (Food Grade, Easy Clean) Cylindrical Housing Bag filter

TRC 70.18.500.450 BF

Cloth Area: 1.78 m2 / Jet Pulse: Port 1"

Filter Bag: Dia 70 mm. x L 700 mm. x 18 Pcs. Cloth Area: 2.83 m2 / Jet Pulse: Port 1 1/4"

Max Operated Diff. Pressure +1.0 / -0.7 BarG

TRC 70.18.500.700 BF

Max Operated Diff. Pressure +1.0 / -0.7 BarG

TRC 70.18.500.1000 BF

Max Operated Diff. Pressure +1.0 / -0.65 BarG

Filter Bag: Dia 70 mm. x L 1000 mm. x 18 Pcs. Cloth Area: 4.02 m2 / Jet Pulse: Port 1" (x 2)

## **Standard (Food Grade) Cylindrical Housing Bag filter**

TRC 70.18.500.450 BF

TRC 70.18.500.700 BF

TRC 70.18.500.1000 BF