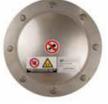

p Cover With Full Size, Side Wall Inspection Door, Automatic Jet Pulse Air Cleaning



TRC 160.19.1100.XXXX BF / Type C / Totally Closed Top Cover With Full Size, Side Wall Inspection Door, Manual Cleaning

#### **Industrial Grade Silo Vent Bag Filter & Receiver**

High Air Volume Silo Vent Bag filter with Side opening and Top Opening Side Changing of Filter Bag with Automatic Jet Pulse Air Cleaning



THEREC

Filter Bag: Dia 160 mm. x L 1,000-2,800 mm. x 19 Pcs. Cloth Area: 10.0 to 27.0 m2 / Jet Pulse: Port 1.5"









TRC 160.19.1100.2800 DV BF / Polycarbonate Silo Vent Application

#### **Valve and Controller For Dust Collecting System**

















**Programable Sequential Controller** 









Remote Solenoid Enclosure













**Dust Explosion Venting Equipment** 









**Bursting panel** 









**Bursting sensor** 









**Air Vibrator** 

**Explosion Protection Non-Return Valve**