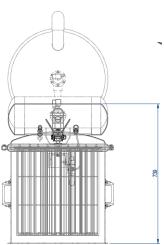

Max Operated Diff. Pressure +1.0 / -0.7 BarG

TRC 70.18.500.700 BF

Max Operated Diff. Pressure +1.0 / -0.7 BarG

TRC 70.18.500.1000 BF

Max Operated Diff. Pressure +1.0 / -0.65 BarG

Filter Bag: Dia 70 mm. x L 1000 mm. x 18 Pcs. Cloth Area: 4.02 m2 / Jet Pulse: Port 1" (x 2)

## **Standard (Food Grade) Cylindrical Housing Bag filter**

TRC 70.18.500.450 BF

TRC 70.18.500.700 BF

TRC 70.18.500.1000 BF