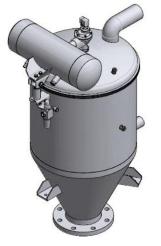

## **Standard (Food Grade) Cylindrical Housing Bag filter**

TRC 70.18.500.450 BF

TRC 70.18.500.700 BF

TRC 70.18.500.1000 BF

### Standard (Food Grade, Easy Clean) Cylindrical Housing Bag filter

TRC 450 / 700 /1000 Compact BF Various Types & Positions of Arrangement

TRC 70.18.500.1000 Compact BF Wheat Flour Silo Vent Application

TRC 70.18.500.700 Compact BF
3 in 1 Coffee Receiver Filling Machine
Application

TRC 160.19.1100.XXXX BF / Type A / Top Opening Cover with Multi-Direction Swing Arm With Half Size, Side Wall Inspection Door, Automatic Jet Pulse Air Cleaning