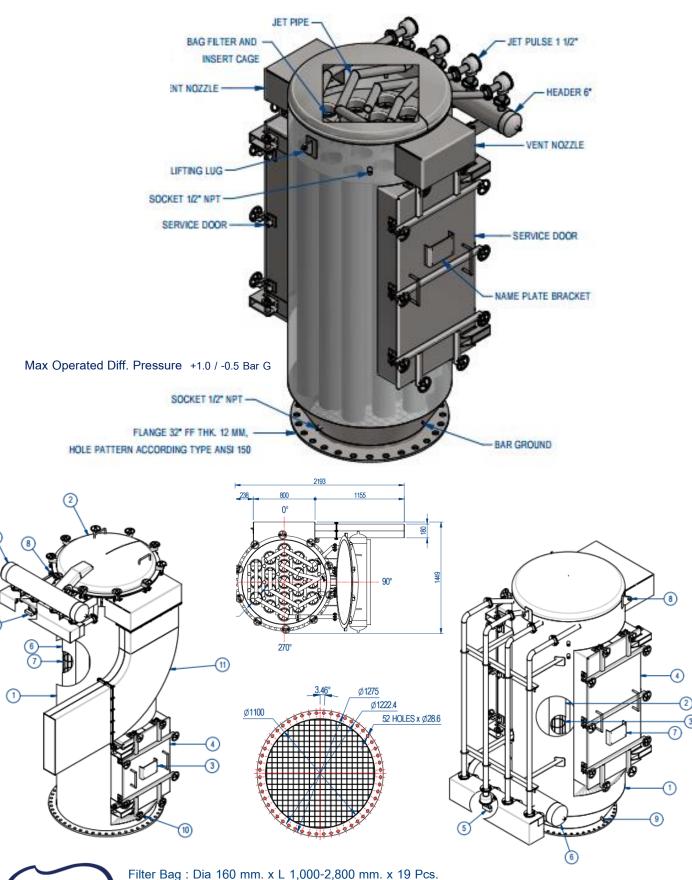

#### **Industrial Grade Silo Vent Bag Filter & Receiver**

High Air Volume Silo Vent Bag filter with Side opening and Top Opening Side Changing of Filter Bag with Automatic Jet Pulse Air Cleaning

THEREC

Filter Bag: Dia 160 mm. x L 1,000-2,800 mm. x 19 Pcs. Cloth Area: 10.0 to 27.0 m2 / Jet Pulse: Port 1.5"