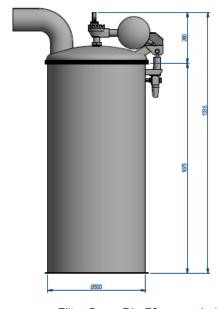

#### Standard (Food Grade, Easy Clean) Cylindrical Housing Bag filter

TRC 70.18.500.450 BF

Cloth Area: 1.78 m2 / Jet Pulse: Port 1"

Filter Bag: Dia 70 mm. x L 700 mm. x 18 Pcs. Cloth Area: 2.83 m2 / Jet Pulse: Port 1 1/4"

Max Operated Diff. Pressure +1.0 / -0.7 BarG

TRC 70.18.500.700 BF

Max Operated Diff. Pressure +1.0 / -0.7 BarG

TRC 70.18.500.1000 BF

Max Operated Diff. Pressure +1.0 / -0.65 BarG

Filter Bag: Dia 70 mm. x L 1000 mm. x 18 Pcs. Cloth Area: 4.02 m2 / Jet Pulse: Port 1" (x 2)