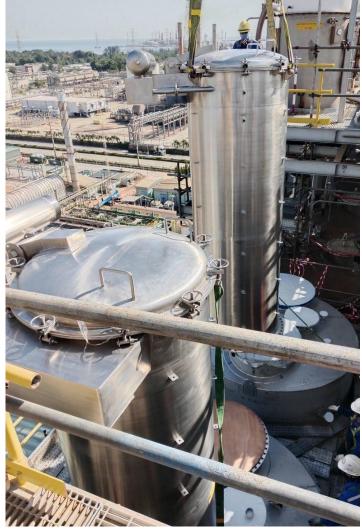

#### **Industrial Grade Silo Vent Bag Filter & Receiver**

High Air Volume Silo Vent Bag filter with Side opening and Top Opening Side Changing of Filter Bag with Automatic Jet Pulse Air Cleaning

THEREC

Filter Bag: Dia 160 mm. x L 1,000-2,800 mm. x 19 Pcs. Cloth Area: 10.0 to 27.0 m2 / Jet Pulse: Port 1.5"

TRC 160.19.1100.2800 DV BF / Polycarbonate Silo Vent Application