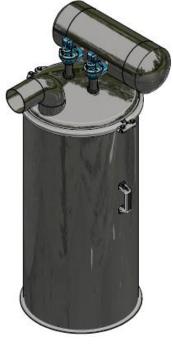

#### Standard (Food Grade, Easy Clean) Cylindrical Housing Bag filter

TRC 70.18.500.450 BF

Cloth Area: 1.78 m2 / Jet Pulse: Port 1"

Filter Bag: Dia 70 mm. x L 700 mm. x 18 Pcs. Cloth Area: 2.83 m2 / Jet Pulse: Port 1 1/4"

Max Operated Diff. Pressure +1.0 / -0.7 BarG

TRC 70.18.500.700 BF

Max Operated Diff. Pressure +1.0 / -0.7 BarG

TRC 70.18.500.1000 BF

Max Operated Diff. Pressure +1.0 / -0.65 BarG

Filter Bag: Dia 70 mm. x L 1000 mm. x 18 Pcs. Cloth Area: 4.02 m2 / Jet Pulse: Port 1" (x 2)