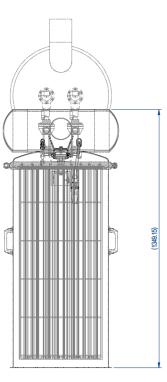

#### **Industrial Grade Silo Vent Bag Filter & Receiver**

High Air Volume Silo Vent Bag filter with Side opening and Top Opening Side Changing of Filter Bag with Automatic Jet Pulse Air Cleaning

THEREC

Filter Bag: Dia 160 mm. x L 1,000-2,800 mm. x 19 Pcs. Cloth Area: 10.0 to 27.0 m2 / Jet Pulse: Port 1.5"

TRC 160.19.1100.2800 DV BF / Polycarbonate Silo Vent Application