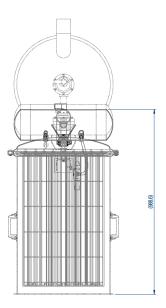

Max Operated Diff. Pressure +1.0 / -0.7 BarG

TRC 70.18.500.700 BF

Max Operated Diff. Pressure +1.0 / -0.7 BarG

TRC 70.18.500.1000 BF

Max Operated Diff. Pressure +1.0 / -0.65 BarG

Filter Bag: Dia 70 mm. x L 1000 mm. x 18 Pcs. Cloth Area: 4.02 m2 / Jet Pulse: Port 1" (x 2)

## **Standard (Food Grade) Cylindrical Housing Bag filter**

TRC 70.18.500.450 BF

TRC 70.18.500.700 BF

TRC 70.18.500.1000 BF