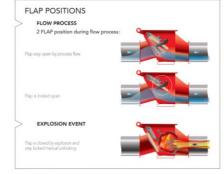

tally Closed Top Cover With Full Size, Side Wall Inspection Door, Manual Cleaning

#### **Industrial Grade Silo Vent Bag Filter & Receiver**

High Air Volume Silo Vent Bag filter with Side opening and Top Opening Side Changing of Filter Bag with Automatic Jet Pulse Air Cleaning



THEREC

Filter Bag: Dia 160 mm. x L 1,000-2,800 mm. x 19 Pcs. Cloth Area: 10.0 to 27.0 m2 / Jet Pulse: Port 1.5"









TRC 160.19.1100.2800 DV BF / Polycarbonate Silo Vent Application

#### **Valve and Controller For Dust Collecting System**

















**Programable Sequential Controller** 









Remote Solenoid Enclosure













**Dust Explosion Venting Equipment** 









**Bursting panel** 









**Bursting sensor** 









**Air Vibrator** 

**Explosion Protection Non-Return Valve**