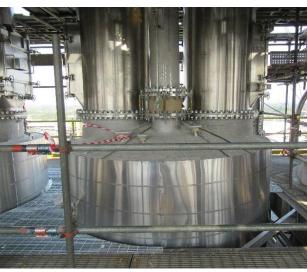

### Standard (Food Grade, Easy Clean) Cylindrical Housing Bag filter

TRC 450 / 700 /1000 Compact BF Various Types & Positions of Arrangement

TRC 70.18.500.1000 Compact BF Wheat Flour Silo Vent Application

TRC 70.18.500.700 Compact BF
3 in 1 Coffee Receiver Filling Machine
Application

TRC 160.19.1100.XXXX BF / Type A / Top Opening Cover with Multi-Direction Swing Arm With Half Size, Side Wall Inspection Door, Automatic Jet Pulse Air Cleaning