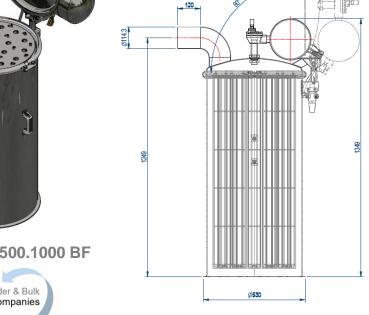

Max Operated Diff. Pressure +1.0 / -0.7 BarG

TRC 70.18.500.700 BF

Max Operated Diff. Pressure +1.0 / -0.7 BarG

TRC 70.18.500.1000 BF

Max Operated Diff. Pressure +1.0 / -0.65 BarG

Filter Bag: Dia 70 mm. x L 1000 mm. x 18 Pcs. Cloth Area: 4.02 m2 / Jet Pulse: Port 1" (x 2)

## **Standard (Food Grade) Cylindrical Housing Bag filter**

TRC 70.18.500.450 BF

TRC 70.18.500.700 BF

TRC 70.18.500.1000 BF