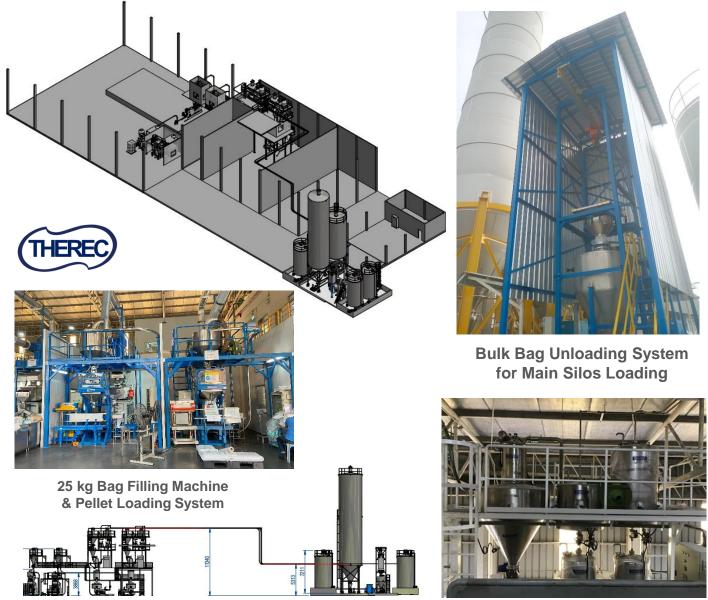

#### PVC 25 kg bag filling machine loading system (PVC resin) / TPC

- 1 of 2.0 tons Pneumatic conveying systems
- 1 of Big bag unloading stations
- 1 of High pressure ring blowers 22 kw
- 2 of Heavy duty air lock rotary valves, SUS316 DMN MALD 150
- 1 of Bag filters for dust controlling system
- 1 of Electrical control box, with SEMENS LOGO