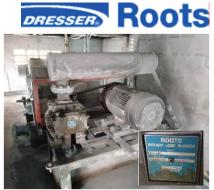

High pressure Roots blower Package with Acoustic Enclosure for PVC Bulk truck to Silo loading line with air cooler unit

PVC Bulk truck ,silo feeding system 18 Tons / hr

PVC & CaCo<sub>3</sub> Bulk Bag , Silo feeding system, 5 Tons / hr

**ROOTS Bulk Truck blower 1.1-1.8 Bar** 

DMN Rotary, Diverter & Scale (weighting) Valve

**DMN Scale (weighting) Valve** 