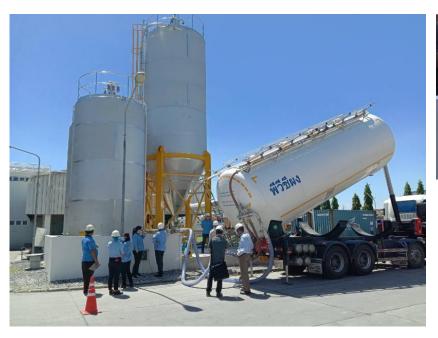

PVC Powder Silo loading & Weighting system / deliver from 16 tons bulk truck

PVC Powder Silo loading & Weighting system / deliver from 16 tons bulk truck

Stainless steel 304
DOA & DOTP Tanks
Size 30 m<sup>3</sup>
With the Loading in and Pumping Out
System arrangement