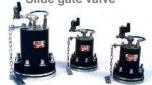

### **Silos System Component**

Silo feeding Multi ways diverter valve

Silo pressure & vacuum valve

Cast iron and Stainless steel Slide gate valve

Vibrofluidizer

Fluidification plate PF & FLUO

Level sensor

Air Knocker