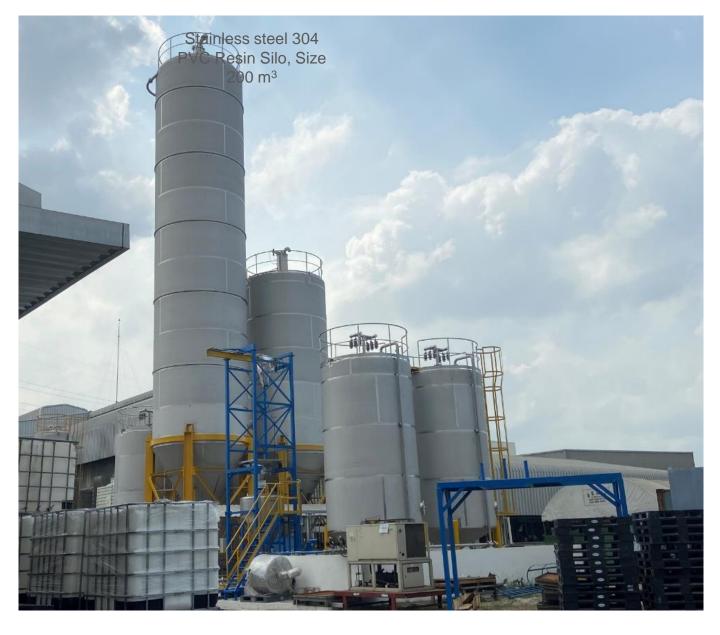

PVC Resin, DOA, DOTP Automatic Weighting System

Stainless steel 304 PVC Resin Silo, Size 100 m<sup>3</sup>

Stainless steel 304 DOA Storage Tank, Size 34 m<sup>3</sup>

**PVC Silo & DOA Storage tanks /weight** monitoring system