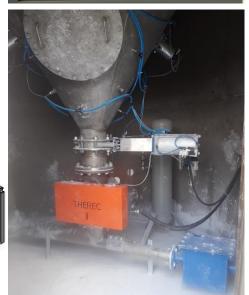

#### PVC 25 kg bag filling machine loading system (PVC resin) / TPC

- 1 of 2.0 tons Pneumatic conveying systems
- 1 of Big bag unloading stations
- 1 of High pressure ring blowers 22 kw
- 2 of Heavy duty air lock rotary valves, SUS316 DMN MALD 150
- 1 of Bag filters for dust controlling system
- 1 of Electrical control box, with SEMENS LOGO