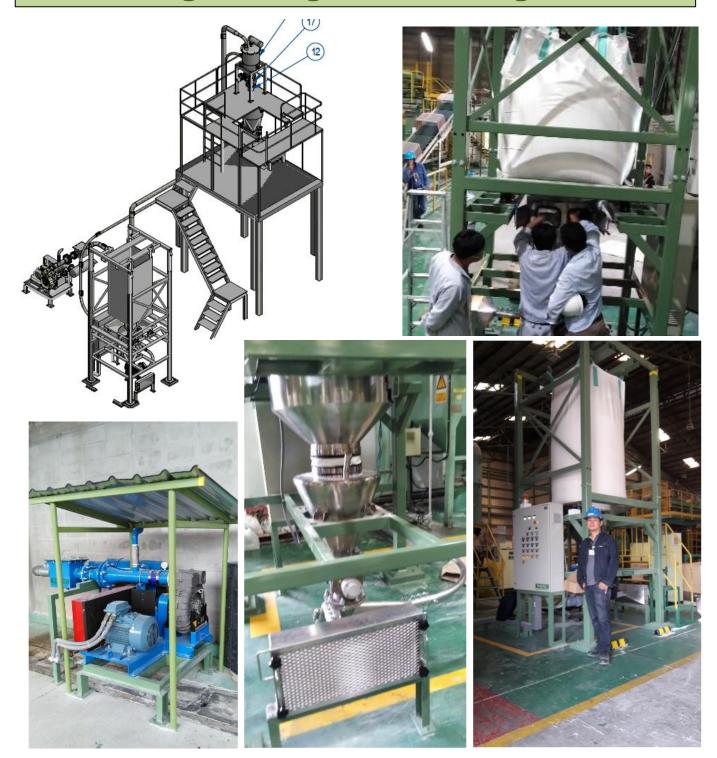

#### PE Plastic bag (CaCa<sub>3</sub>) processing system / TPBI

- 3 of 30.0 m<sup>3</sup> Stainless steel AISI304 Silos
- 2 of 2.0 m<sup>3</sup> Carbon steel weighting hoppers
- 1 of 200 kg Weighting system with anti vibrating load cell set
- 1 of 1.2 tons Pneumatic conveying systems
- 1 of High pressure Roots blowers 5.5 kw
- 3 of Heavy duty air lock rotary valves, SUS304
- 1 of Volumetric dosing machine/ with dosing rotary valves
- combination system accuracy at +/- 0.5%
- 1 of Bag filters for dust controlling system SUS 304
- 1 Complete operation plate form / 100% Knock down type
- 1 of Electrical control box, with SEMENS S7 1200 PLC with SIEMENS touch screen ,and SCADA system

#### PVC pipe (PVC resin, PVC scrap and CaCa<sub>3</sub>) / Twin Lion

- 3 of 200.0 m<sup>3</sup> Stainless steel AISI304 Silos
- 1 of 20.0 m3 Stainless steel silos
- 4 of 1.0 m<sup>3</sup> Carbon steel weighting hoppers
- 1 of 300 kg Weighting system for 3 types of raw material to 4 ribbon mixers with 10 formulas of raw material mixing, automatic memories operation with adjustable page, allow only the authorized person with pass word add and renew
- 5 of 5.0 tons Pneumatic conveying systems
- 2 of Big bag unloading stations
- 4 of High pressure Turbotron blowers 30 kw
- 1 of Truck blower for bulk truck to silos 50 kw
- 7 of Heavy duty air lock rotary valves , Carbon steel body with hard chromed
- 12 of Scale valves for Weighting system
- 4 of Volumetric dosing machine/ with dosing rotary valves
- 2 of Bag filters for dust controlling system
- 1 of Electrical control box, with SEMENS S7 1200 PLC with SIEMENS touch screen ,and SCADA system

## PVC pipe (PVC resin, DOA & PN1030) / Hymix Co.,Ltd

- 1 of 100.0 m<sup>3</sup> Stainless steel AISI304 Silos for PVC resin
- 2 of 30.0 m<sup>3</sup> Stainless steel silos for DOA
- 3 of 1.0 m<sup>3</sup> Stainless steel weighting hoppers
- 2 of 1.5 tons Pneumatic conveying systems
- 2 of receiving hopper for PVC and dry mix
- 3 of High pressure Roots blowers 11 kw
- 1 of Truck blower for bulk truck to silos 50 kw
- 2 of Heavy duty air lock rotary valves, SUS 304
- 12 of Scale valves for Weighting system
- 1 of Volumetric dosing machine/ with dosing rotary valves
- 2 of Bag filters for dust controlling system
- 1 of Electrical control box, with SEMENS S7 1200 PLC with SIEMENS touch screen ,and SCADA system