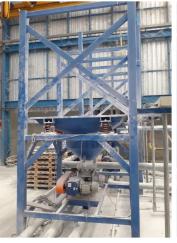

Thames Side

PVC & CaCo<sub>3</sub> Bulk Bag , Unloading station / Fork lift type

PVC & CaCo<sub>3</sub>, Silos weight monitoring system