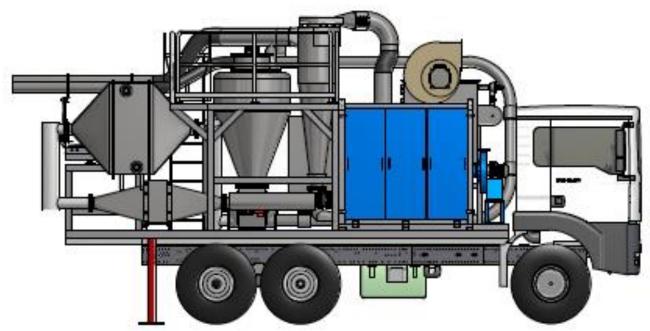

rom the new design line of PVC Pipe Factory



PVC- Scrap-CaCO<sub>3</sub> Silo loading ,Process feeding, Weighting & Mixing



#### Sea Bulk loading system (PVC Powder) SCG Chem (TPC) Warehouse

- 1 of 18.0 tons Pneumatic conveying systems
- 1 of Fixed feeding gun for container truck, 4 directions and swing
- 1 of High pressure Roots blower 45kw / 60.0 hp
- 1 of Cyclone for dust controlling system, with 1,300 m<sup>3</sup> centrifugal fan
- 1 of Bag filters for dust controlling system, with 1,300 m<sup>3</sup> centrifugal fan
- 2 of Heavy duty air lock rotary valves (powder valve), Stainless steel 304
- 1 Carbon steel air cooler, air to water (cooling tower water) type
- 1 Stainless steel housing in line air filter, Mini plete element
- 1 of Electrical control box, with Mitsubishi PLC









#### Sea Bulk loading system (PVC Powder) SCG Chem (TPC) Warehouse

- 1 of 18.0 tons Pneumatic conveying systems
- 1 of Fixed feeding gun for container truck, 4 directions and swing
- 1 of High pressure Roots blower 37kw / 50.0 hp
- 1 of Cyclone for dust controlling system, with 1,300 m³ centrifugal fan
- 1 of Bag filters for dust controlling system, with 1,300 m<sup>3</sup> centrifugal fan
- 2 of Heavy duty air lock rotary valves (powder valve), Stainless steel 304
- 1 Stainless steel air cooler, air to water (cooling tower water) type
- 1 Stainless steel housing in line air filter, HEPPA element
- 1 of Electrical control box, with SEMENS LOGO PLC





## Storage silos loading system (CaCo<sub>3</sub> Powder) Chinchana Co.,Ltd., Lopburi

- 1 of 6.0 tons Pneumatic conveying systems
-