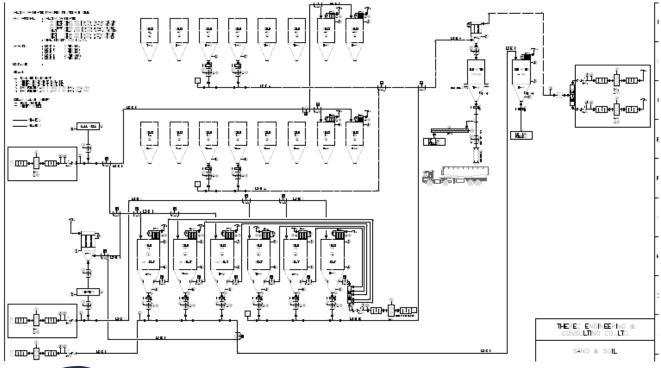

#### PE Plastic bag (CaCa<sub>3</sub>) processing system / TPBI

- 3 of 30.0 m<sup>3</sup> Stainless steel AISI304 Silos
- 2 of 2.0 m<sup>3</sup> Carbon steel weighting hoppers
- 1 of 200 kg Weighting system with anti vibrating load cell set
- 1 of 1.2 tons Pneumatic conveying systems
- 1 of High pressure Roots blowers 5.5 kw
- 3 of Heavy duty air lock rotary valves, SUS304
- 1 of Volumetric dosing machine/ with dosing rotary valves
- combination system accuracy at +/- 0.5%
- 1 of Bag filters for dust controlling system SUS 304
- 1 Complete operation plate form / 100% Knock down type
- 1 of Electrical control box, with SEMENS S7 1200 PLC with SIEMENS touch screen ,and SCADA system

#### PVC pipe (PVC resin, PVC scrap and CaCa<sub>3</sub>) / Twin Lion

- 3 of 200.0 m<sup>3</sup> Stainless steel AISI304 Silos
- 1 of 20.0 m3 Stainless steel silos
- 4 of 1.0 m<sup>3</sup> Carbon steel weighting hoppers
- 1 of 300 kg Weighting system for 3 types of raw material to 4 ribbon mixers with 10 formulas of raw material mixing, automatic memories operation with adjustable page, allow only the authorized person with pass word add and renew
- 5 of 5.0 tons Pneumatic conveying systems
- 2 of Big bag unloading stations
- 4 of High pressure Turbotron blowers 30 kw
- 1 of Truck blower for bulk truck to silos 50 kw
- 7 of Heavy duty air lock rotary valves , Carbon steel body with hard chromed
- 12 of Scale valves for Weighting system
- 4 of Volumetric dosing machine/ with dosing rotary valves
- 2 of Bag filters for dust controlling system
- 1 of Electrical control box, with SEMENS S7 1200 PLC with SIEMENS touch screen ,and SCADA system

## PVC pipe (PVC resin, DOA & PN1030) / Hymix Co.,Ltd

- 1 of 100.0 m<sup>3</sup> Stainless steel AISI304 Silos for PVC resin
- 2 of 30.0 m<sup>3</sup> Stainless steel silos for DOA
- 3 of 1.0 m<sup>3</sup> Stainless steel weighting hoppers
- 2 of 1.5 tons Pneumatic conveying systems
- 2 of receiving hopper for PVC and dry mix
- 3 of High pressure Roots blowers 11 kw
- 1 of Truck blower for bulk truck to silos 50 kw
- 2 of Heavy duty air lock rotary valves, SUS 304
- 12 of Scale valves for Weighting system
- 1 of Volumetric dosing machine/ with dosing rotary valves
- 2 of Bag filters for dust controlling system
- 1 of Electrical control box, with SEMENS S7 1200 PLC with SIEMENS touch screen ,and SCADA system