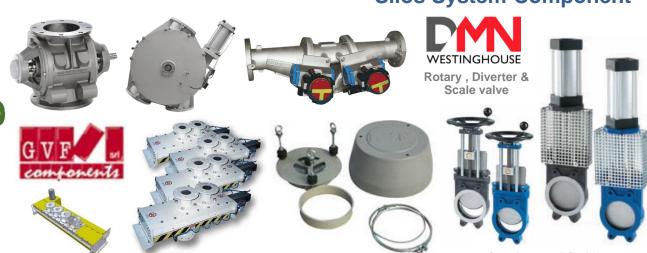

### **Silos System Component**

Silo feeding Multi ways diverter valve

Silo pressure & vacuum valve

Cast iron and Stainless steel Slide gate valve

Vibrofluidizer

Fluidification plate PF & FLUO

Level sensor

Air Knocker