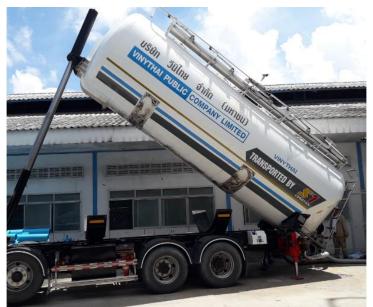

High pressure Roots blower Package with Acoustic Enclosure for PVC Bulk truck to Silo loading line with air cooler unit

PVC Bulk truck ,silo feeding system 18 Tons / hr

PVC & CaCo<sub>3</sub> Bulk Bag , Silo feeding system, 5 Tons / hr