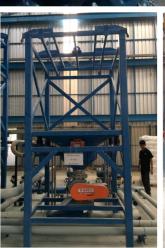

Thames Side

PVC & CaCo<sub>3</sub> Bulk Bag , Unloading station / Fork lift type

PVC & CaCo<sub>3</sub>, Silos weight monitoring system