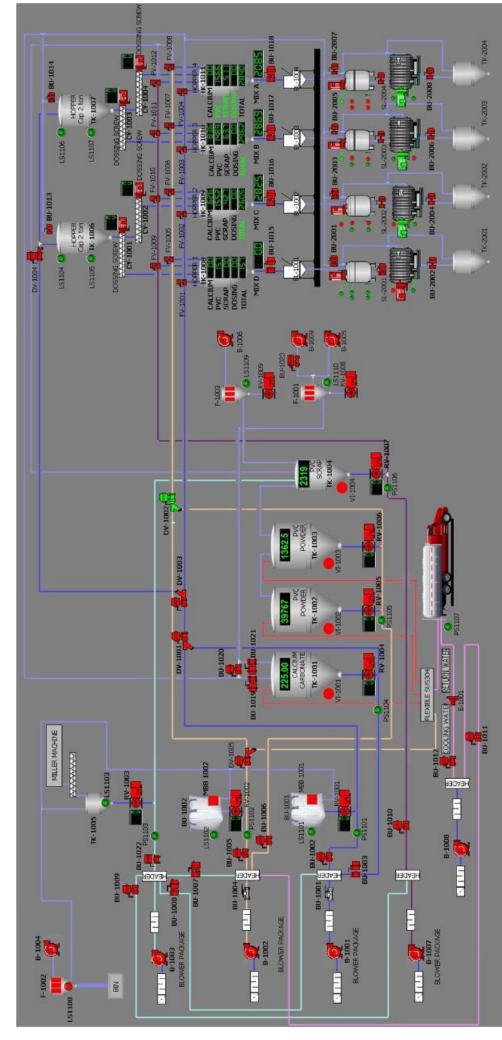

Computerized Automatic & SCADA control system

#### PVC pipe (PVC resin, PVC scrap and CaCa<sub>3</sub>) / Twin Lion

- 3 of 200.0 m<sup>3</sup> Stainless steel AISI304 Silos
- 1 of 20.0 m3 Stainless steel silos
- 4 of 1.0 m<sup>3</sup> Carbon steel weighting hoppers
- 1 of 300 kg Weighting system for 3 types of raw material to 4 ribbon mixers with 10 formulas of raw material mixing, automatic memories operation with adjustable page, allow only the authorized person with pass word add and renew
- 5 of 5.0 tons Pneumatic conveying systems
- 2 of Big bag unloading stations
- 4 of High pressure Turbotron blowers 30 kw
- 1 of Truck blower for bulk truck to silos 50 kw
- 7 of Heavy duty air lock rotary valves , Carbon steel body with hard chromed
- 12 of Scale valves for Weighting system
- 4 of Volumetric dosing machine/ with dosing rotary valves
- 2 of Bag filters for dust controlling system
- 1 of Electrical control box, with SEMENS S7 1200 PLC with SIEMENS touch screen ,and SCADA system

## PVC pipe (PVC resin, DOA & PN1030) / Hymix Co.,Ltd

- 1 of 100.0 m<sup>3</sup> Stainless steel AISI304 Silos for PVC resin
- 2 of 30.0 m<sup>3</sup> Stainless steel silos for DOA
- 3 of 1.0 m<sup>3</sup> Stainless steel weighting hoppers
- 2 of 1.5 tons Pneumatic conveying systems
- 2 of receiving hopper for PVC and dry mix
- 3 of High pressure Roots blowers 11 kw
- 1 of Truck blower for bulk truck to silos 50 kw
- 2 of Heavy duty air lock rotary valves, SUS 304
- 12 of Scale valves for Weighting system
- 1 of Volumetric dosing machine/ with dosing rotary valves
- 2 of Bag filters for dust controlling system
- 1 of Electrical control box, with SEMENS S7 1200 PLC with SIEMENS touch screen ,and SCADA system