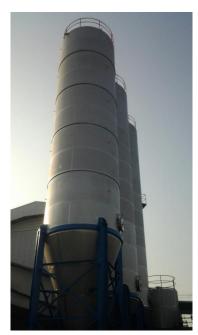

PVC Resin, DOA, DOTP Automatic Weighting System

Stainless steel 304 PVC Resin Silo, Size 100 m<sup>3</sup>

Stainless steel 304 DOA Storage Tank, Size 34 m<sup>3</sup>

**PVC Silo & DOA Storage tanks /weight** monitoring system

PVC Powder Silo loading & Weighting system / deliver from 16 tons bulk truck

PVC Powder Silo loading & Weighting system / deliver from 16 tons bulk truck

Stainless steel 304
DOA & DOTP Tanks
Size 30 m<sup>3</sup>
With the Loading in and Pumping Out
System arrangement