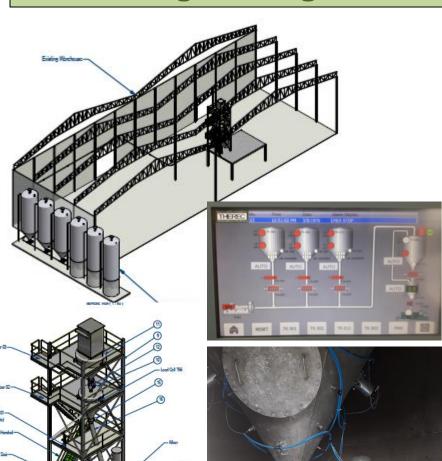

#### PVC pipe (PVC resin, PVC scrap and CaCa<sub>3</sub>) / Twin Lion

- 3 of 200.0 m<sup>3</sup> Stainless steel AISI304 Silos
- 1 of 20.0 m3 Stainless steel silos
- 4 of 1.0 m<sup>3</sup> Carbon steel weighting hoppers
- 1 of 300 kg Weighting system for 3 types of raw material to 4 ribbon mixers with 10 formulas of raw material mixing, automatic memories operation with adjustable page, allow only the authorized person with pass word add and renew
- 5 of 5.0 tons Pneumatic conveying systems
- 2 of Big bag unloading stations
- 4 of High pressure Turbotron blowers 30 kw
- 1 of Truck blower for bulk truck to silos 50 kw
- 7 of Heavy duty air lock rotary valves , Carbon steel body with hard chromed
- 12 of Scale valves for Weighting system
- 4 of Volumetric dosing machine/ with dosing rotary valves
- 2 of Bag filters for dust controlling system
- 1 of Electrical control box, with SEMENS S7 1200 PLC with SIEMENS touch screen ,and SCADA system

## PVC pipe (PVC resin, DOA & PN1030) / Hymix Co.,Ltd

- 1 of 100.0 m<sup>3</sup> Stainless steel AISI304 Silos for PVC resin
- 2 of 30.0 m<sup>3</sup> Stainless steel silos for DOA
- 3 of 1.0 m<sup>3</sup> Stainless steel weighting hoppers
- 2 of 1.5 tons Pneumatic conveying systems
- 2 of receiving hopper for PVC and dry mix
- 3 of High pressure Roots blowers 11 kw
- 1 of Truck blower for bulk truck to silos 50 kw
- 2 of Heavy duty air lock rotary valves, SUS 304
- 12 of Scale valves for Weighting system
- 1 of Volumetric dosing machine/ with dosing rotary valves
- 2 of Bag filters for dust controlling system
- 1 of Electrical control box, with SEMENS S7 1200 PLC with SIEMENS touch screen ,and SCADA system