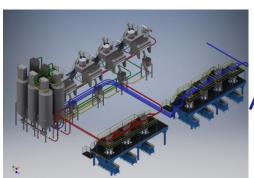

#### PVC pipe (PVC resin, PVC scrap and CaCa<sub>3</sub>) / Twin Lion

- 3 of 200.0 m<sup>3</sup> Stainless steel AISI304 Silos
- 1 of 20.0 m3 Stainless steel silos
- 4 of 1.0 m<sup>3</sup> Carbon steel weighting hoppers
- 1 of 300 kg Weighting system for 3 types of raw material to 4 ribbon mixers with 10 formulas of raw material mixing, automatic memories operation with adjustable page, allow only the authorized person with pass word add and renew
- 5 of 5.0 tons Pneumatic conveying systems
- 2 of Big bag unloading stations
- 4 of High pressure Turbotron blowers 30 kw
- 1 of Truck blower for bulk truck to silos 50 kw
- 7 of Heavy duty air lock rotary valves , Carbon steel body with hard chromed
- 12 of Scale valves for Weighting system
- 4 of Volumetric dosing machine/ with dosing rotary valves
- 2 of Bag filters for dust controlling system
- 1 of Electrical control box, with SEMENS S7 1200 PLC with SIEMENS touch screen ,and SCADA system