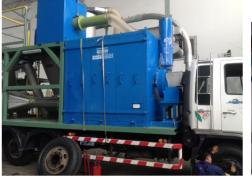

High pressure Roots blower Package with Acoustic Enclosure for PVC Bulk truck to Silo loading line with air cooler unit

PVC Bulk truck ,silo feeding system 18 Tons / hr

PVC & CaCo<sub>3</sub> Bulk Bag , Silo feeding system, 5 Tons / hr