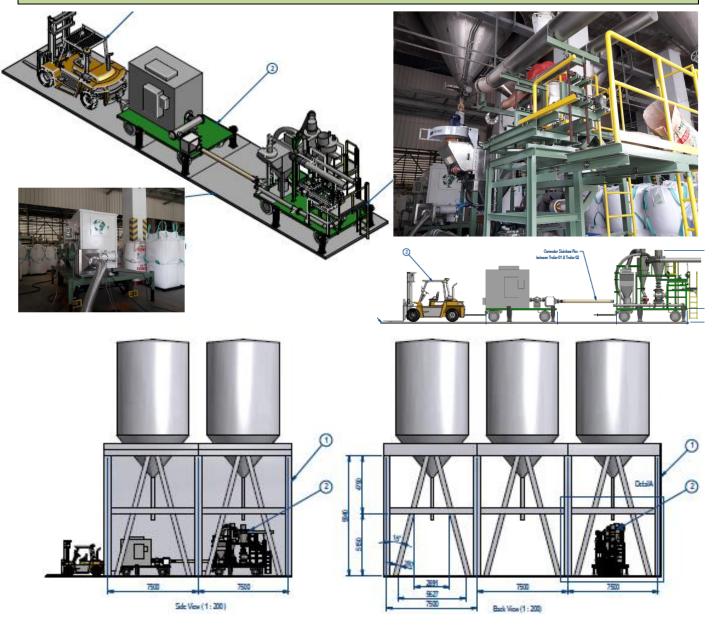

High pressure Roots blower Package with Acoustic Enclosure for PVC Bulk truck to Silo loading line with air cooler unit

PVC Bulk truck ,silo feeding system 18 Tons / hr

PVC & CaCo<sub>3</sub> Bulk Bag , Silo feeding system, 5 Tons / hr

Thames Side

PVC & CaCo<sub>3</sub> Bulk Bag , Unloading station / Fork lift type

PVC & CaCo<sub>3</sub>, Silos weight monitoring system