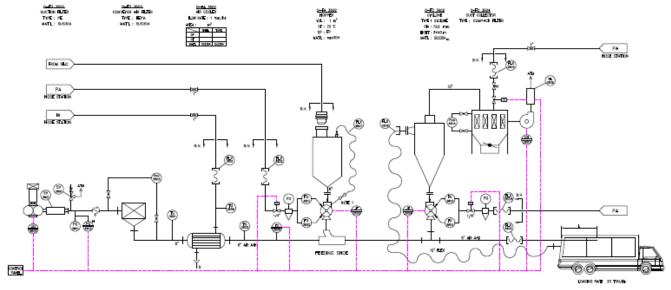

## PVC container truck feeding system

## CaCO<sub>3</sub> Bulk truck loading system

Picture from the system of TPC

PVC- DOA-PN1030 Silo loading , Process feeding, Weighting & Mixing

Picture from the new design line of PVC Pipe Factory

PVC- Scrap-CaCO<sub>3</sub> Silo loading ,Process feeding, Weighting & Mixing

#### Sea Bulk loading system (PVC Powder) SCG Chem (TPC) Warehouse

- 1 of 18.0 tons Pneumatic conveying systems
- 1 of Fixed feeding gun for container truck, 4 directions and swing
- 1 of High pressure Roots blower 45kw / 60.0 hp
- 1 of Cyclone for dust controlling system, with 1,300 m<sup>3</sup> centrifugal fan
- 1 of Bag filters for dust controlling system, with 1,300 m<sup>3</sup> centrifugal fan
- 2 of Heavy duty air lock rotary valves (powder valve), Stainless steel 304
- 1 Carbon steel air cooler, air to water (cooling tower water) type
- 1 Stainless steel housing in line air filter, Mini plete element
- 1 of Electrical control box, with Mitsubishi PLC

#### Sea Bulk loading system (PVC Powder) SCG Chem (TPC) Warehouse

- 1 of 18.0 tons Pneumatic conveying systems
- 1 of Fixed feeding gun for container truck, 4 directions and swing
- 1 of High pressure Roots blower 37kw / 50.0 hp
- 1 of Cyclone for dust controlling system, with 1,300 m³ centrifugal fan
- 1 of Bag filters for dust controlling system, with 1,300 m<sup>3</sup> centrifugal fan
- 2 of Heavy duty air lock rotary valves (powder valve), Stainless steel 304
- 1 Stainless steel air cooler, air to water (cooling tower water) type
- 1 Stainless steel housing in line air filter, HEPPA element
- 1 of Electrical control box, with SEMENS LOGO PLC