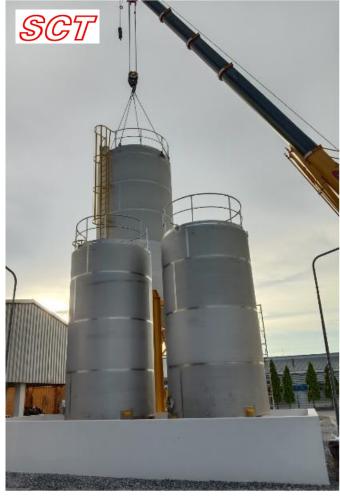

#### PE Plastic bag (CaCa<sub>3</sub>) processing system / TPBI

- 3 of 30.0 m<sup>3</sup> Stainless steel AISI304 Silos
- 2 of 2.0 m<sup>3</sup> Carbon steel weighting hoppers
- 1 of 200 kg Weighting system with anti vibrating load cell set
- 1 of 1.2 tons Pneumatic conveying systems
- 1 of High pressure Roots blowers 5.5 kw
- 3 of Heavy duty air lock rotary valves, SUS304
- 1 of Volumetric dosing machine/ with dosing rotary valves
- combination system accuracy at +/- 0.5%
- 1 of Bag filters for dust controlling system SUS 304
- 1 Complete operation plate form / 100% Knock down type
- 1 of Electrical control box, with SEMENS S7 1200 PLC with SIEMENS touch screen ,and SCADA system

#### PVC pipe (PVC resin, PVC scrap and CaCa<sub>3</sub>) / Twin Lion

- 3 of 200.0 m<sup>3</sup> Stainless steel AISI304 Silos
- 1 of 20.0 m3 Stainless steel silos
- 4 of 1.0 m<sup>3</sup> Carbon steel weighting hoppers
- 1 of 300 kg Weighting system for 3 types of raw material to 4 ribbon mixers with 10 formulas of raw material mixing, automatic memories operation with adjustable page, allow only the authorized person with pass word add and renew
- 5 of 5.0 tons Pneumatic conveying systems
- 2 of Big bag unloading stations
- 4 of High pressure Turbotron blowers 30 kw
- 1 of Truck blower for bulk truck to silos 50 kw
- 7 of Heavy duty air lock rotary valves , Carbon steel body with hard chromed
- 12 of Scale valves for Weighting system
- 4 of Volumetric dosing machine/ with dosing rotary valves
- 2 of Bag filters for dust controlling system
- 1 of Electrical control box, with SEMENS S7 1200 PLC with SIEMENS touch screen ,and SCADA system