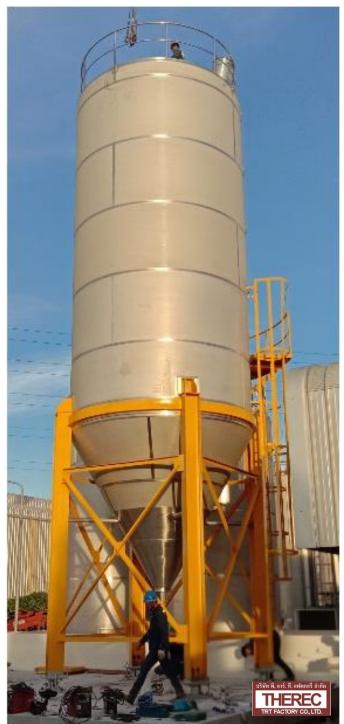

PVC Resin, DOA, DOTP Automatic Weighting System

Stainless steel 304 PVC Resin Silo, Size 100 m<sup>3</sup>

Stainless steel 304 DOA Storage Tank, Size 34 m<sup>3</sup>

**PVC Silo & DOA Storage tanks /weight** monitoring system

PVC Powder Silo loading & Weighting system / deliver from 16 tons bulk truck

PVC Powder Silo loading & Weighting system / deliver from 16 tons bulk truck

Stainless steel 304
DOA & DOTP Tanks
Size 30 m<sup>3</sup>
With the Loading in and Pumping Out
System arrangement