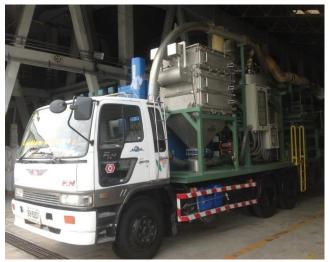

#### Sea Bulk loading system (PVC Powder) SCG Chem (TPC) Warehouse

- 1 of 18.0 tons Pneumatic conveying systems
- 1 of Fixed feeding gun for container truck, 4 directions and swing
- 1 of High pressure Roots blower 45kw / 60.0 hp
- 1 of Cyclone for dust controlling system, with 1,300 m<sup>3</sup> centrifugal fan
- 1 of Bag filters for dust controlling system, with 1,300 m<sup>3</sup> centrifugal fan
- 2 of Heavy duty air lock rotary valves (powder valve), Stainless steel 304
- 1 Carbon steel air cooler, air to water (cooling tower water) type
- 1 Stainless steel housing in line air filter, Mini plete element
- 1 of Electrical control box, with Mitsubishi PLC

#### Sea Bulk loading system (PVC Powder) SCG Chem (TPC) Warehouse

- 1 of 18.0 tons Pneumatic conveying systems
- 1 of Fixed feeding gun for container truck, 4 directions and swing
- 1 of High pressure Roots blower 37kw / 50.0 hp
- 1 of Cyclone for dust controlling system, with 1,300 m³ centrifugal fan
- 1 of Bag filters for dust controlling system, with 1,300 m<sup>3</sup> centrifugal fan
- 2 of Heavy duty air lock rotary valves (powder valve), Stainless steel 304
- 1 Stainless steel air cooler, air to water (cooling tower water) type
- 1 Stainless steel housing in line air filter, HEPPA element
- 1 of Electrical control box, with SEMENS LOGO PLC