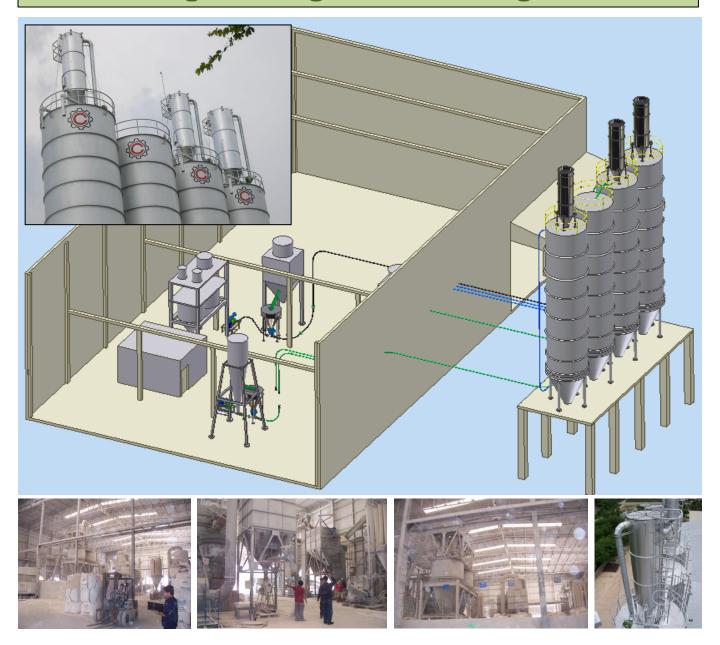

#### PE Plastic bag (CaCa<sub>3</sub>) processing system / TPBI

- 3 of 30.0 m<sup>3</sup> Stainless steel AISI304 Silos
- 2 of 2.0 m<sup>3</sup> Carbon steel weighting hoppers
- 1 of 200 kg Weighting system with anti vibrating load cell set
- 1 of 1.2 tons Pneumatic conveying systems
- 1 of High pressure Roots blowers 5.5 kw
- 3 of Heavy duty air lock rotary valves, SUS304
- 1 of Volumetric dosing machine/ with dosing rotary valves
- combination system accuracy at +/- 0.5%
- 1 of Bag filters for dust controlling system SUS 304
- 1 Complete operation plate form / 100% Knock down type
- 1 of Electrical control box, with SEMENS S7 1200 PLC with SIEMENS touch screen ,and SCADA system

#### PVC pipe (PVC resin, PVC scrap and CaCa<sub>3</sub>) / Twin Lion

- 3 of 200.0 m<sup>3</sup> Stainless steel AISI304 Silos
- 1 of 20.0 m3 Stainless steel silos
- 4 of 1.0 m<sup>3</sup> Carbon steel weighting hoppers
- 1 of 300 kg Weighting system for 3 types of raw material to 4 ribbon mixers with 10 formulas of raw material mixing, automatic memories operation with adjustable page, allow only the authorized person with pass word add and renew
- 5 of 5.0 tons Pneumatic conveying systems
- 2 of Big bag unloading stations
- 4 of High pressure Turbotron blowers 30 kw
- 1 of Truck blower for bulk truck to silos 50 kw
- 7 of Heavy duty air lock rotary valves , Carbon steel body with hard chromed
- 12 of Scale valves for Weighting system
- 4 of Volumetric dosing machine/ with dosing rotary valves
- 2 of Bag filters for dust controlling system
- 1 of Electrical control box, with SEMENS S7 1200 PLC with SIEMENS touch screen ,and SCADA system