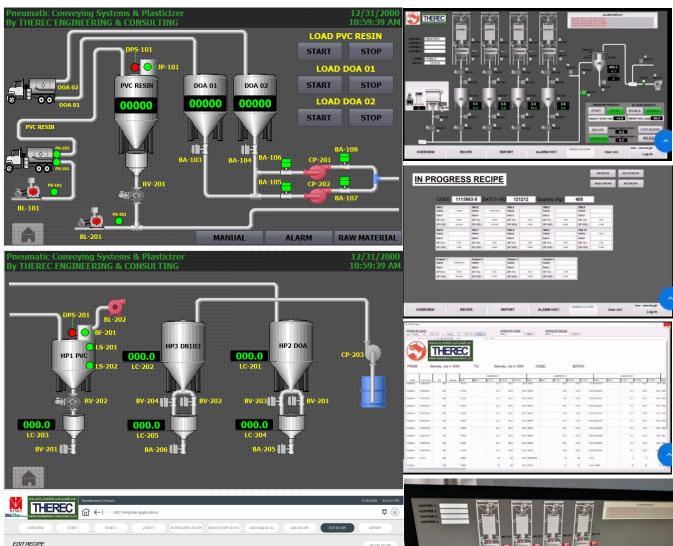

TJZ 8151 BROWN TJZ 8154 GREY2 TJZ 8154 BROWN

& CONSULTING CO.,LTD.

THEREC PROCESSING MACHINE CO.,LTD

Bulk Material Weighting & Monitoring System / Equipment & Machine

## **Bulk Material flow Measurement & Weighting system**