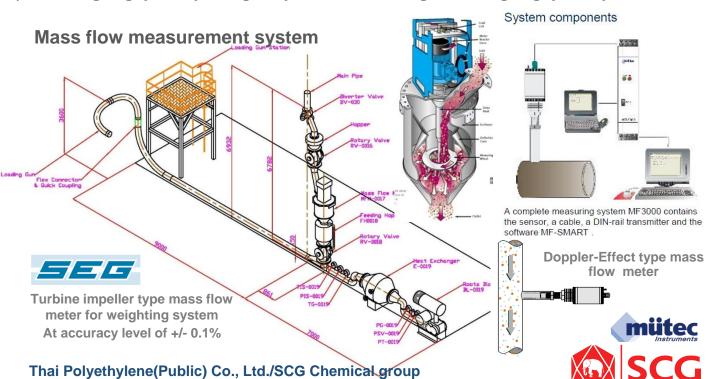

Thai Plastic Bag Co., Ltd./ Calcium carbonate powder weighting system by Dosing rotary valve

Thai Poly Ethylene Co., Ltd./ LLDPE Big bag filling station weighting system by Cut off valve

HDPE Pellet ,container loading station flow measurement system by Mass flow meter