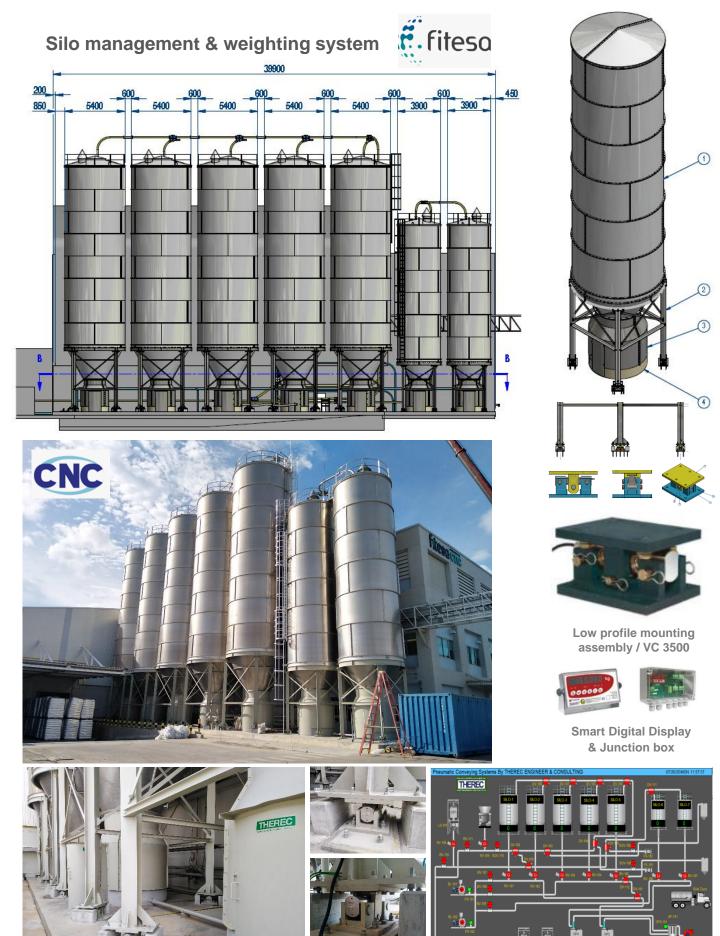

PVC and Calcium carbonate powder weighting system by Scale (Fill vent) valve

Saha aree Co., Ltd./ PVC pipe Additive powder weighting system by Dosing screw feeder



Thai Plastic Bag Co., Ltd./ Calcium carbonate powder weighting system by Dosing rotary valve



Thai Poly Ethylene Co., Ltd./ LLDPE Big bag filling station weighting system by Cut off valve



HDPE Pellet ,container loading station flow measurement system by Mass flow meter

## Mixing & Filling process weighting system









SPF Diana Co., Ltd./ Pet food seasonings weighting hoper set by Dosing Type rotary valve











Hymix Co., Ltd./ PVC resin weighting hoper set by Dosing Type rotary valve with Bridge breaker for smooth operation, steady bulk density and continuous feeding









dianapetfood 🍣