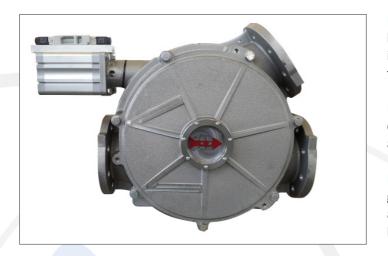

## **DIVERTER VALVE**

Metalworks Diverter Valves are suitable for powder, granules and flakes pneumatic transports by positive and negative pressure, fully tested at highter pressure, ready to work.

Metalworks Diverter valves are the logical outcome of mutual long lasting active cooperation with the customers. The result is an innovative Diverter Valve that suits to various different fields of applications.

Diverter Valves are among the most sensitive and important components for **reliable**, **heavy duty** and **flexible pressure** and **vacuum pneumatic conveying systems**.

Metalworks Diverter Valves, thanks to its innovative design, grants perfect sealing thus absolute no cross contaminations among different conveyed products and, most important, long lasting trouble free operations and reduced maintenance.