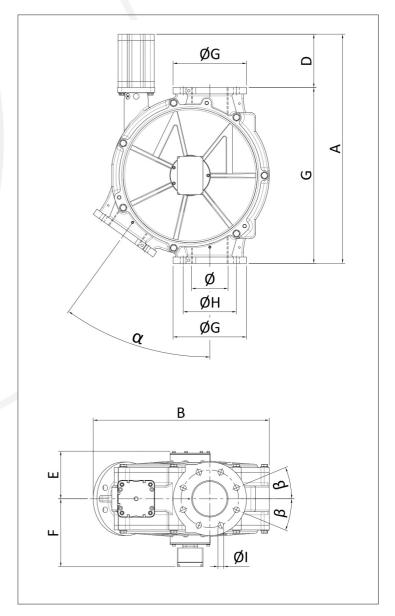

## Drive

All valves are electro-pneumatically operated with Limit Switches

ATEX 22: available on request

| VDT | 65     | 80    | 90    | 100   |
|-----|--------|-------|-------|-------|
| Α   | 670    | 717   | 717   | 717   |
| В   | 551    | 551   | 551   | 551   |
| С   | 450    | 550   | 550   | 550   |
| D   | 167    | 167   | 167   | 167   |
| Е   | 129    | 149   | 149   | 149   |
| F   | 188    | 213   | 212,5 | 212,5 |
| Øg  | 195    | 230   | 230   | 230   |
| Øh  | 145    | 180   | 180   | 180   |
| Øi  | 16     | 18    | 18    | 18    |
| Ø   | 76,1   | 88,9  | 114,3 | 114,3 |
| α   | 35°    | 35,5° | 35,8° | 35,8° |
| β   | 11,25° | 10°   | 10°   | 10°   |
| kg  | 50     | 75    | 75    | 75    |