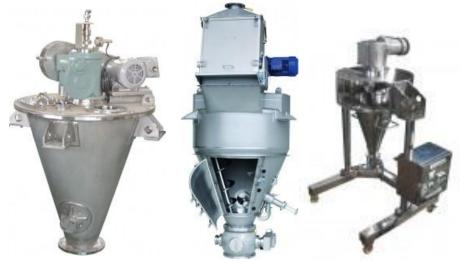

## HOSOKAWA MICRON CORPORATION

Hosokawa Micron / NUATA MIXER : The newly born, Best seller ,powder mixer Over 10,000 units of reference worldwide

-Minimum power consumption with high capacity -Very short mixing time but very high mixing accuracy -Gentle to the product, minimum the damage to the powder

-Easy to clean and very easy to discharge -Small body save the installation area