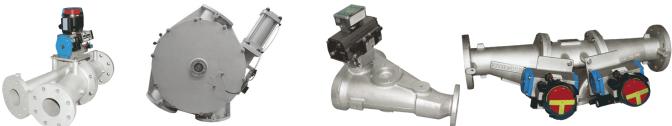

# THEREC TECHNOLOGY (THAILAND) CO.,LTD.

Drop Through Rotary valve / normal , quick detachable Food and dairy valve type

Blow Through Rotary valve / normal , quick detachable and dairy valve type

Diverter valve / Flap type , Plug type , Hammer type and Fill Vent valve

Diverter Valve Multi-port Type / USDA approved Diverter Valve, Plug & Ball Type for CIP

Sanitary( Medicine) Type Rotary valve

Is available on requested

RID Rotor conference detection

Pneumatic conveying pipe compression coupling and sight glass