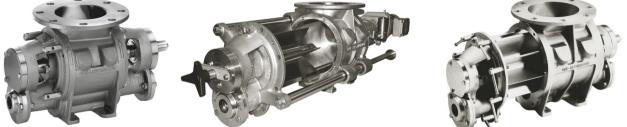

# THEREC TECHNOLOGY (THAILAND) CO.,LTD.

Drop Through Rotary valve / normal , quick detachable Food and dairy valve type

Blow Through Rotary valve / normal , quick detachable and dairy valve type

Diverter valve / Flap type , Plug type , Hammer type and Fill Vent valve

Diverter Valve Multi-port Type / USDA approved Diverter Valve, Plug & Ball Type for CIP

Sanitary( Medicine) Type Rotary valve

Is available on requested

RID Rotor conference detection

Pneumatic conveying pipe compression coupling and sight glass