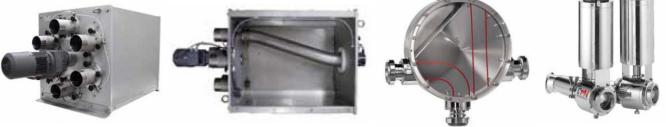

Diverter Valve Multi-port Type / USDA approved Diverter Valve, Plug & Ball Type for CIP

Sanitary( Medicine) Type Rotary valve

Is available on requested

RID Rotor conference detection

Pneumatic conveying pipe compression coupling and sight glass