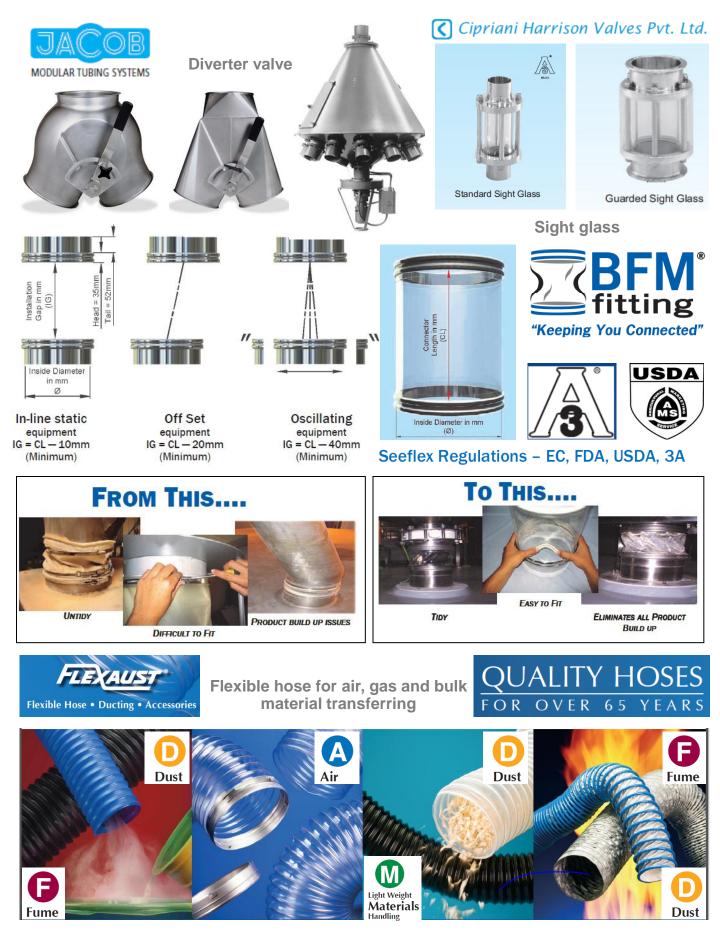

Diverter Valve Multi-port Type / USDA approved Diverter Valve, Plug & Ball Type for CIP

Sanitary( Medicine) Type Rotary valve

Is available on requested

RID Rotor conference detection

Pneumatic conveying pipe compression coupling and sight glass