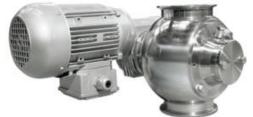

# THEREC TECHNOLOGY (THAILAND) CO.,LTD.

Drop Through Rotary valve / normal , quick detachable Food and dairy valve type

Blow Through Rotary valve / normal , quick detachable and dairy valve type

Diverter valve / Flap type , Plug type , Hammer type and Fill Vent valve

Diverter Valve Multi-port Type / USDA approved Diverter Valve, Plug & Ball Type for CIP

Sanitary( Medicine) Type Rotary valve

Is available on requested

RID Rotor conference detection

Pneumatic conveying pipe compression coupling and sight glass