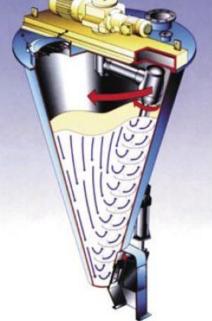

## HOSOKAWA MICRON CORPORATION

Hosokawa Micron / NUATA MIXER : The newly born, Best seller ,powder mixer Over 10,000 units of reference worldwide

-Minimum power consumption with high capacity -Very short mixing time but very high mixing accuracy -Gentle to the product, minimum the damage to the powder

-Easy to clean and very easy to discharge -Small body save the installation area