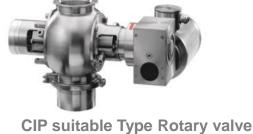

# THEREC TECHNOLOGY (THAILAND) CO.,LTD.

Drop Through Rotary valve / normal , quick detachable Food and dairy valve type

Blow Through Rotary valve / normal , quick detachable and dairy valve type

Diverter valve / Flap type , Plug type , Hammer type and Fill Vent valve

Diverter Valve Multi-port Type / USDA approved Diverter Valve, Plug & Ball Type for CIP

Sanitary( Medicine) Type Rotary valve

Is available on requested

RID Rotor conference detection

Pneumatic conveying pipe compression coupling and sight glass