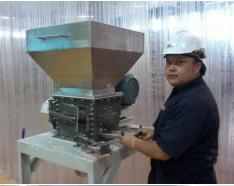

## A compact and robust designed ,Lump breaker and Coarse grinder / Model : TRC 1012

- Heavy duty construction with Bolted frames
- Heavy duty bearing with very large shaft size
- Replaceable blades and fingers
- Bolted removable screen with side opening door
- Food grade seal and gasket
- Totally enclosed drive guard
- Safety switch for all door opening protection
- Top safety screen on option
- Factory assembled with commissioning test report
- Material in stainless steel 304 316 and Teflon
- Finishing surface polishing ,up to requirement
- Screen size 3 mm to 50 mm
- Motor power 2.2 to 5.5 kw ,Running speed up to 600 rpm