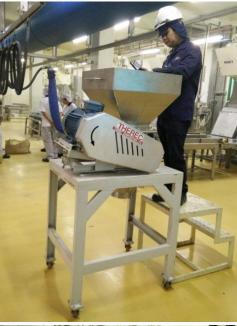

## A compact and robust designed ,Lump breaker and Coarse grinder / Model : TRC 1012

- Heavy duty construction with Bolted frames
- Heavy duty bearing with very large shaft size
- Replaceable blades and fingers
- Bolted removable screen with side opening door
- Food grade seal and gasket
- Totally enclosed drive guard
- Safety switch for all door opening protection
- Top safety screen on option
- Factory assembled with commissioning test report
- Material in stainless steel 304 316 and Teflon
- Finishing surface polishing ,up to requirement
- Screen size 3 mm to 50 mm
- Motor power 2.2 to 5.5 kw ,Running speed up to 600 rpm

## **Optional items**

- Adjustable inlet chute
- Inlet hopper and adaptor, Outlet adapter
- Small bag dumping station, with or without dust collector
- Top safety screen
- Portable support frame, with wheel
- Direct drive with shaft coupling & geared motor
- Variable speed drive
- Shaft speed monitoring / material flow switch
- Shear pin torque limiter for safety protection