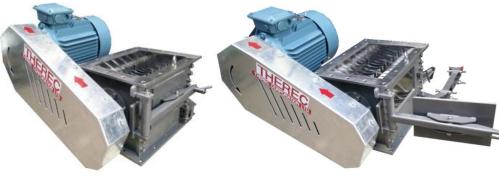

## A compact and robust designed ,Lump breaker and Coarse grinder / Model : TRC 1012

- Heavy duty construction with Bolted frames
- Heavy duty bearing with very large shaft size
- Replaceable blades and fingers
- Bolted removable screen with side opening door
- Food grade seal and gasket
- Totally enclosed drive guard
- Safety switch for all door opening protection
- Top safety screen on option
- Factory assembled with commissioning test report
- Material in stainless steel 304 316 and Teflon
- Finishing surface polishing ,up to requirement
- Screen size 3 mm to 50 mm
- Motor power 2.2 to 5.5 kw ,Running speed up to 600 rpm

## **Optional items**

- Adjustable inlet chute
- Inlet hopper and adaptor, Outlet adapter
- Small bag dumping station, with or without dust collector
- Top safety screen
- Portable support frame, with wheel
- Direct drive with shaft coupling & geared motor
- Variable speed drive
- Shaft speed monitoring / material flow switch
- Shear pin torque limiter for safety protection