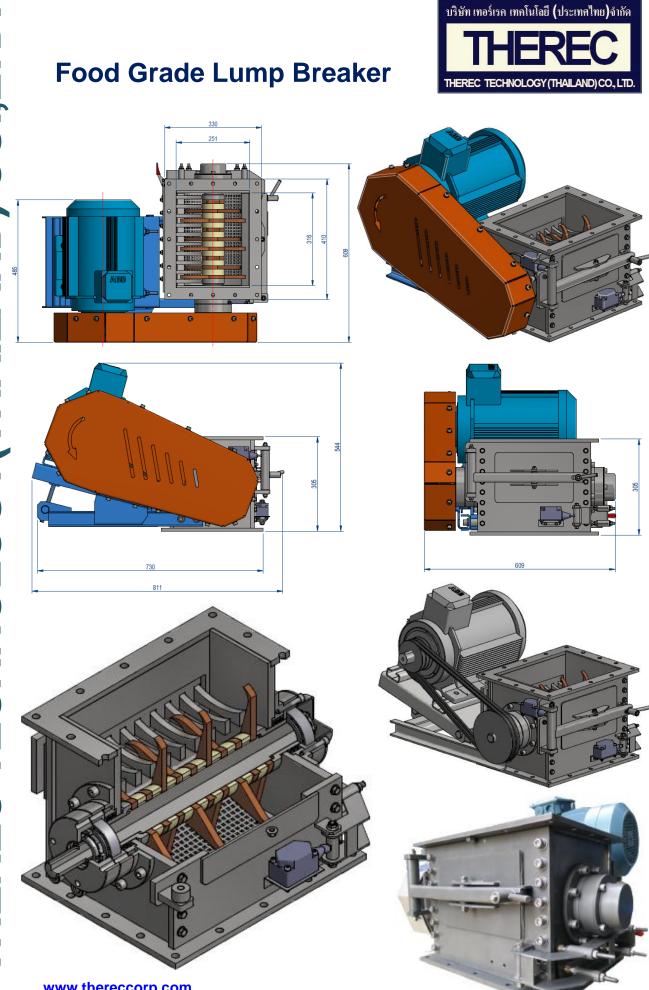

## A compact and robust designed ,Lump breaker and Coarse grinder / Model : TRC 1012

- Heavy duty construction with Bolted frames
- Heavy duty bearing with very large shaft size
- Replaceable blades and fingers
- Bolted removable screen with side opening door
- Food grade seal and gasket
- Totally enclosed drive guard
- Safety switch for all door opening protection
- Top safety screen on option
- Factory assembled with commissioning test report
- Material in stainless steel 304 316 and Teflon
- Finishing surface polishing ,up to requirement
- Screen size 3 mm to 50 mm
- Motor power 2.2 to 5.5 kw ,Running speed up to 600 rpm

## **Optional items**

- Adjustable inlet chute
- Inlet hopper and adaptor, Outlet adapter
- Small bag dumping station, with or without dust collector
- Top safety screen
- Portable support frame, with wheel
- Direct drive with shaft coupling & geared motor
- Variable speed drive
- Shaft speed monitoring / material flow switch
- Shear pin torque limiter for safety protection