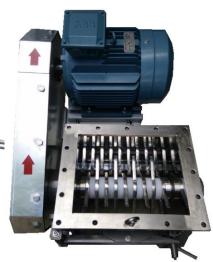

## A compact and robust designed ,Lump breaker and Coarse grinder / Model : TRC 1012

- Heavy duty construction with Bolted frames
- Heavy duty bearing with very large shaft size
- Replaceable blades and fingers
- Bolted removable screen with side opening door
- Food grade seal and gasket
- Totally enclosed drive guard
- Safety switch for all door opening protection
- Top safety screen on option
- Factory assembled with commissioning test report
- Material in stainless steel 304 316 and Teflon
- Finishing surface polishing ,up to requirement
- Screen size 3 mm to 50 mm
- Motor power 2.2 to 5.5 kw ,Running speed up to 600 rpm