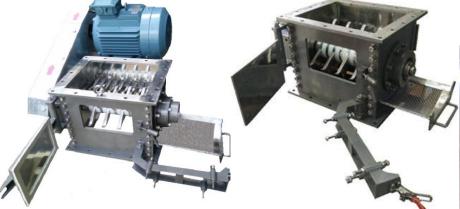

## A compact and robust designed ,Lump breaker and Coarse grinder / Model : TRC 1012

- Heavy duty construction with Bolted frames
- Heavy duty bearing with very large shaft size
- Replaceable blades and fingers
- Bolted removable screen with side opening door
- Food grade seal and gasket
- Totally enclosed drive guard
- Safety switch for all door opening protection
- Top safety screen on option
- Factory assembled with commissioning test report
- Material in stainless steel 304 316 and Teflon
- Finishing surface polishing ,up to requirement
- Screen size 3 mm to 50 mm
- Motor power 2.2 to 5.5 kw ,Running speed up to 600 rpm

## **Optional items**

- Adjustable inlet chute
- Inlet hopper and adaptor, Outlet adapter
- Small bag dumping station, with or without dust collector
- Top safety screen
- Portable support frame, with wheel
- Direct drive with shaft coupling & geared motor
- Variable speed drive
- Shaft speed monitoring / material flow switch
- Shear pin torque limiter for safety protection