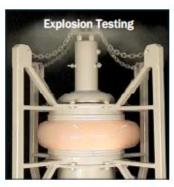

## **BFM Fitting Explosion Proof Flexible Connecting**

Test at 60 kPa and 100 kPa

Seeflex Regulations - EC, FDA, USDA, 3A www.thereccorp.com