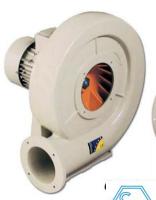

## **Explosion Proof Fan and Blowers**

EEx "e" marcado: (∈ ⊕) II 2 G. EEx e EEx "d" marcado: (∈ ⊕) II 2 G. EEx d Organismo notificado: L.O.M. № de identificación: LOM3ATEX0147

SODECA Centrifugal & Axial-flow Explosion Proof Fan