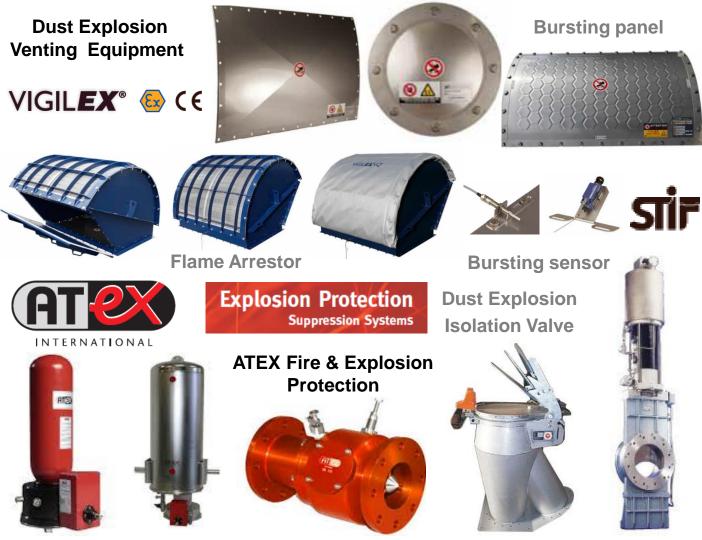

## **Equipment for Explosive Dust and Explosive Gas System**

**Dust Explosion Protection Equipment** 

**Extinguishing Bottle** 

**Barrier Valve** 

**Diverter & Quick-Slide Valve** 