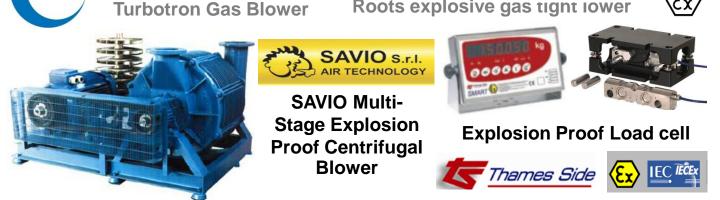

## **Explosion Proof Fan and Blowers**

EEx "e" marcado: (∈ ⊕) II 2 G. EEx e EEx "d" marcado: (∈ ⊕) II 2 G. EEx d Organismo notificado: L.O.M. № de identificación: LOM3ATEX0147

SODECA Centrifugal & Axial-flow Explosion Proof Fan

SERIES K-MS MOR

FPZ Side Channel Explosion Proof Blower

The **Original** Roots Blower ROOTS Explosion Proof Blower

Explosion Proof Rotary and Diverter Valve (European best seller valve)

WESTINGHOUSE

MAPRC

ATEX 94/9/EC Is available on requested