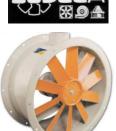

## **Explosion Proof Fan and Blowers**

EEx "e" marcado: (∈ ⊕) II 2 G. EEx e EEx "d" marcado: (∈ ⊕) II 2 G. EEx d Organismo notificado: L.O.M. № de identificación: LOM3ATEX0147

SODECA Centrifugal & Axial-flow Explosion Proof Fan