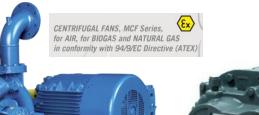

## **Explosion Proof Fan and Blowers**

EEx "e" marcado: (∈ ⊕) II 2 G. EEx e EEx "d" marcado: (∈ ⊕) II 2 G. EEx d Organismo notificado: L.O.M. № de identificación: LOM3ATEX0147

SODECA Centrifugal & Axial-flow Explosion Proof Fan