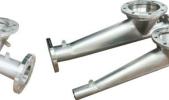

# DROP OUT BOX (Light Duty Venture for Rotary Valve )

Material in Carbon steel , Stainless steel 304, 316 Size 6,8,10,12,14,16,20 inches

Various type of Rotor for each of Application

www.thereccorp.com