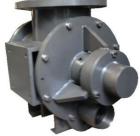

# **ROTARY VALVE TRC / HEAVY DUTY VALVE TYPE / (HD)**

Out board bearing, powder handling rotary valve for high vacuum & pressure pneumatic conveying system Vacuum down to – 800 mBar Pressure up to + 800 mBar Size 6,8,10,12,14,16 inches