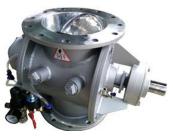

# **ROTARY VALVE TRC / HEAVY DUTY VALVE TYPE / (HD)**

Out board bearing, powder handling rotary valve for high vacuum & pressure pneumatic conveying system Vacuum down to – 800 mBar Pressure up to + 800 mBar Size 6,8,10,12,14,16 inches