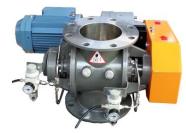

## ROTARY VALVE TRC / EASY CLEAN HEAVTY DUTY - SLIDE ARMS TYPE / (HD-SL)

Slide arm Quick detachable, Easy clean Type, powder handling rotary valve for high vacuum & pressure pneumatic conveying system Vacuum down to -500 mBar Pressure up to + 500 mBar Size 8,10,12 inches