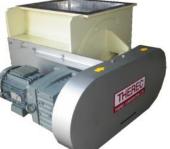

#### ROTARY VALVE TRC / MEDIUM DUTY VALVE TYPE / ( MD)

In board bearing powder and pellet handling rotary valve for free flow feeding, high vacuum and low pressure pneumatic conveying system Vacuum down to – 800 mBar Pressure up to + 800 mBar Size 6,8,10,12,14,16 inches