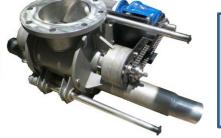

## ROTARY VALVE TRC / EASY CLEAN HEAVTY DUTY - SLIDE ARMS TYPE / (HD-SL)

Slide arm Quick detachable, Easy clean Type, powder handling rotary valve for high vacuum & pressure pneumatic conveying system Vacuum down to -500 mBar Pressure up to + 500 mBar Size 8,10,12 inches