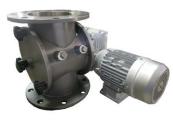

#### **ROTARY VALVE TRC / LIGHT DUTY FEEDING TYPE / (LF)**

In board bearing, powder handling rotary valve for feeding, very low vacuum & pressure pneumatic conveying system Vacuum down to – 50 mBar Pressure up to + 50 mBar Size 6,8,10,12 inches