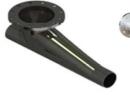

# DROP OUT BOX (Light Duty Venture for Rotary Valve )

Material in Carbon steel , Stainless steel 304, 316 Size 6,8,10,12,14,16,20 inches

Various type of Rotor for each of Application

www.thereccorp.com