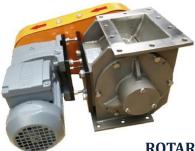

#### ROTARY VALVE TRC / MEDIUM DUTY VALVE TYPE / ( MD)

In board bearing powder and pellet handling rotary valve for free flow feeding, high vacuum and low pressure pneumatic conveying system Vacuum down to – 800 mBar Pressure up to + 800 mBar Size 6,8,10,12,14,16 inches