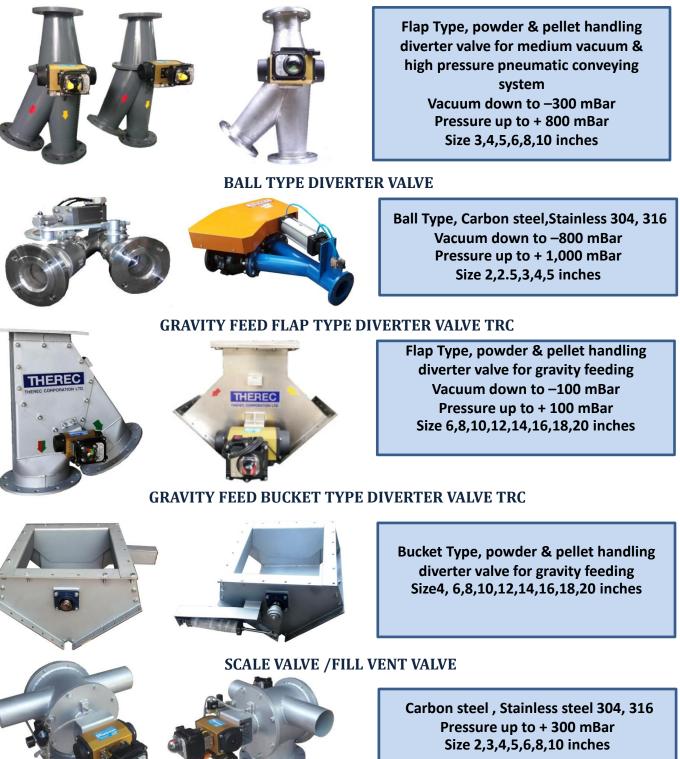

ize 8,10,12 inches



#### **ROTARY VALVE TRC / PELLET TYPE (PL)**



In board bearing pellet handling rotary valve for high vacuum and low pressure pneumatic conveying system Vacuum down to - 800 mBar Pressure up to + 800 mBar Size 6,8,10,12 inches

#### **ROTARY VALVE TRC / WOOD DUST HAVY DUTY TYPE / (WD)**





Out board bearing with hard chromed internal surface wood dust handling rotary valve for high vacuum & pressure pneumatic conveying system Vacuum down to – 500 mBar Pressure up to + 500 mBar Size 16,20 inches

# DROP OUT BOX (Light Duty Venture for Rotary Valve )





Material in Carbon steel , Stainless steel 304, 316 Size 6,8,10,12,14,16,20 inches











Various type of Rotor for each of Application

www.thereccorp.com

#### FLAP TYPE PNEMATIC CONVEYING DIVERTER VALVE TRC



#### PRODUCT SAMPLING VALVE FOR FOOD INDUSTRY





Piston type Product Sampling valve Stainless steel 304, 316 Size 2.0 inches



88 Karnjanapisek road Bangbon Bangkok 10150 Thailand E-mail : <u>sales@thereccorp.com</u> Tel : 662 893 9003-4 Fax : 662 893 9178

www.thereccorp.com