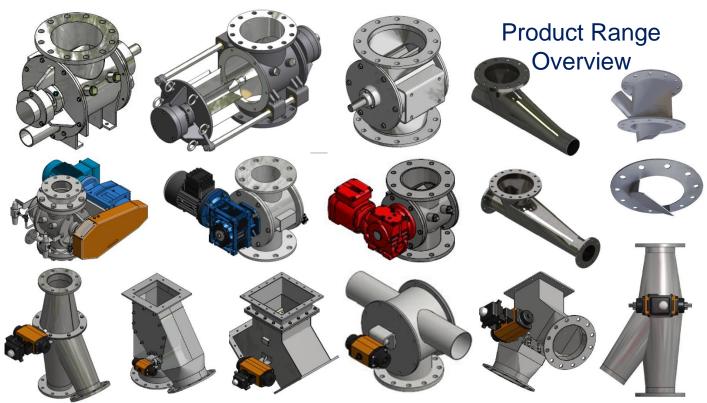

# Bulk Material Handling Rotary & Diverter Valve

#### **ROTARY VALVE TRC / LIGHT DUTY FEEDING TYPE / (LF)**

In board bearing, powder handling rotary valve for feeding, very low vacuum & pressure pneumatic conveying system Vacuum down to – 50 mBar Pressure up to + 50 mBar Size 6,8,10,12 inches

#### ROTARY VALVE TRC / MEDIUM DUTY VALVE TYPE / ( MD)

In board bearing powder and pellet handling rotary valve for free flow feeding, high vacuum and low pressure pneumatic conveying system Vacuum down to – 800 mBar Pressure up to + 800 mBar Size 6,8,10,12,14,16 inches

# **ROTARY VALVE TRC / HEAVY DUTY VALVE TYPE / (HD)**

Out board bearing, powder handling rotary valve for high vacuum & pressure pneumatic conveying system Vacuum down to – 800 mBar Pressure up to + 800 mBar Size 6,8,10,12,14,16 inches

## **ROTARY VALVE TRC / COMPACT (EASY OPENING) TYPE / (CP)**

Compact & Easy clean Type, powder handling rotary valve for feeding, medium vacuum & low pressure pneumatic conveying system Vacuum down to -500 mBar Pressure up to + 500 mBar Size 5,6,8 inches

#### **ROTARY VALVE TRC / DOSING COMPACT TYPE**

Dosing Compact Type, powder handling rotary valve for feeding, low vacuum & low pressure handling Powder weighting system Vacuum down to -100 mBar Pressure up to + 100 mBar Size 5,6,8 inches

#### **ROTARY VALVE TRC / HEAVY DUTY BLOW THROUGH TYPE (HD-BL)**

Out board bearing blow through, powder & pellet handling rotary valve for high vacuum & pressure pneumatic conveying system Vacuum down to – 800 mBar Pressure up to + 800 mBar Size 6,8,10,12,14,16 inches

## ROTARY VALVE TRC / EASY CLEAN HEAVTY DUTY - SLIDE ARMS TYPE / (HD-SL)

Slide arm Quick detachable, Easy clean Type, powder handling rotary valve for high vacuum & pressure pneumatic conveying system Vacuum down to -500 mBar Pressure up to + 500 mBar Size 8,10,12 inches

# ROTARY VALVE TRC / EASY CLEAN HEAVTY DUTY BLOW THROUGH SLIDE ARMS / (HBL-SL)

Quick detachable, Easy clean blow through Type, powder handling rotary valve for high vacuum & pressure pneumatic conveying system Vacuum down to -500 mBar Pressure up to + 500 mBar Size 8,10,12 inches

#### **ROTARY VALVE TRC / PELLET TYPE (PL)**

In board bearing pellet handling rotary valve for high vacuum and low pressure pneumatic conveying system Vacuum down to - 800 mBar Pressure up to + 800 mBar Size 6,8,10,12 inches

#### **ROTARY VALVE TRC / WOOD DUST HAVY DUTY TYPE / (WD)**

Out board bearing with hard chromed internal surface wood dust handling rotary valve for high vacuum & pressure pneumatic conveying system Vacuum down to – 500 mBar Pressure up to + 500 mBar Size 16,20 inches

# DROP OUT BOX (Light Duty Venture for Rotary Valve )

Material in Carbon steel , Stainless steel 304, 316 Size 6,8,10,12,14,16,20 inches

Various type of Rotor for each of Application

www.thereccorp.com