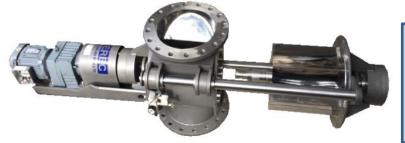

# ROTARY VALVE TRC / EASY CLEAN HEAVTY DUTY BLOW THROUGH SLIDE ARMS / (HBL-SL)

Quick detachable, Easy clean blow through Type, powder handling rotary valve for high vacuum & pressure pneumatic conveying system Vacuum down to -500 mBar Pressure up to + 500 mBar Size 8,10,12 inches