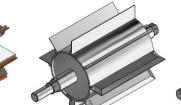

# DROP OUT BOX (Light Duty Venture for Rotary Valve )

Material in Carbon steel , Stainless steel 304, 316 Size 6,8,10,12,14,16,20 inches

Various type of Rotor for each of Application

www.thereccorp.com