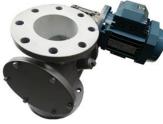

#### ROTARY VALVE TRC / MEDIUM DUTY VALVE TYPE / ( MD)

In board bearing powder and pellet handling rotary valve for free flow feeding, high vacuum and low pressure pneumatic conveying system Vacuum down to – 800 mBar Pressure up to + 800 mBar Size 6,8,10,12,14,16 inches