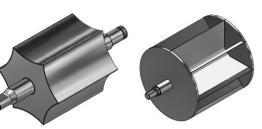

# DROP OUT BOX (Light Duty Venture for Rotary Valve )

Material in Carbon steel , Stainless steel 304, 316 Size 6,8,10,12,14,16,20 inches

Various type of Rotor for each of Application

www.thereccorp.com