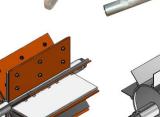

# DROP OUT BOX (Light Duty Venture for Rotary Valve )

Material in Carbon steel , Stainless steel 304, 316 Size 6,8,10,12,14,16,20 inches

Various type of Rotor for each of Application

www.thereccorp.com