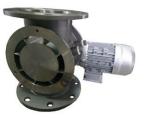

#### ROTARY VALVE TRC / MEDIUM DUTY VALVE TYPE / ( MD)

In board bearing powder and pellet handling rotary valve for free flow feeding, high vacuum and low pressure pneumatic conveying system Vacuum down to – 800 mBar Pressure up to + 800 mBar Size 6,8,10,12,14,16 inches