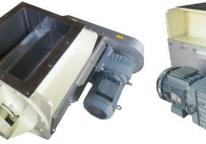

#### **ROTARY VALVE TRC / LIGHT DUTY FEEDING TYPE / (LF)**

In board bearing, powder handling rotary valve for feeding, very low vacuum & pressure pneumatic conveying system Vacuum down to – 50 mBar Pressure up to + 50 mBar Size 6,8,10,12 inches