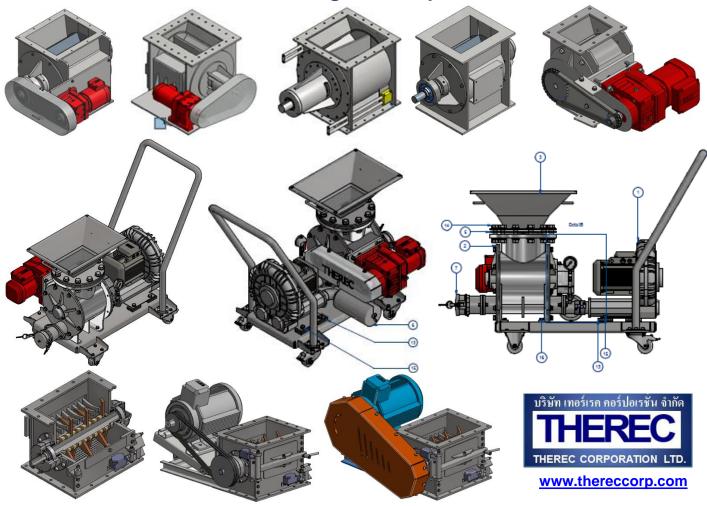

# Bulk Material Handling Rotary & Diverter Valve

#### **ROTARY VALVE TRC / LIGHT DUTY FEEDING TYPE / (LF)**

In board bearing, powder handling rotary valve for feeding, very low vacuum & pressure pneumatic conveying system Vacuum down to – 50 mBar Pressure up to + 50 mBar Size 6,8,10,12 inches

#### ROTARY VALVE TRC / MEDIUM DUTY VALVE TYPE / ( MD)

In board bearing powder and pellet handling rotary valve for free flow feeding, high vacuum and low pressure pneumatic conveying system Vacuum down to – 800 mBar Pressure up to + 800 mBar Size 6,8,10,12,14,16 inches

# **ROTARY VALVE TRC / HEAVY DUTY VALVE TYPE / (HD)**

Out board bearing, powder handling rotary valve for high vacuum & pressure pneumatic conveying system Vacuum down to – 800 mBar Pressure up to + 800 mBar Size 6,8,10,12,14,16 inches

## **ROTARY VALVE TRC / COMPACT (EASY OPENING) TYPE / (CP)**

Compact & Easy clean Type, powder handling rotary valve for feeding, medium vacuum & low pressure pneumatic conveying system Vacuum down to -500 mBar Pressure up to + 500 mBar Size 5,6,8 inches

#### **ROTARY VALVE TRC / DOSING COMPACT TYPE**

Dosing Compact Type, powder handling rotary valve for feeding, low vacuum & low pressure handling Powder weighting system Vacuum down to -100 mBar Pressure up to + 100 mBar Size 5,6,8 inches

#### **ROTARY VALVE TRC / HEAVY DUTY BLOW THROUGH TYPE (HD-BL)**

Out board bearing blow through, powder & pellet handling rotary valve for high vacuum & pressure pneumatic conveying system Vacuum down to – 800 mBar Pressure up to + 800 mBar Size 6,8,10,12,14,16 inches

## ROTARY VALVE TRC / EASY CLEAN HEAVTY DUTY - SLIDE ARMS TYPE / (HD-SL)

Slide arm Quick detachable, Easy clean Type, powder handling rotary valve for high vacuum & pressure pneumatic conveying system Vacuum down to -500 mBar Pressure up to + 500 mBar Size 8,10,12 inches

# ROTARY VALVE TRC / EASY CLEAN HEAVTY DUTY BLOW THROUGH SLIDE ARMS / (HBL-SL)

Quick detachable, Easy clean blow through Type, powder handling rotary valve for high vacuum & pressure pneumatic conveying system Vacuum down to -500 mBar Pressure up to + 500 mBar Size 8,10,12 inches

#### **ROTARY VALVE TRC / PELLET TYPE (PL)**

In board bearing pellet handling rotary valve for high vacuum and low pressure pneumatic conveying system Vacuum down to - 800 mBar Pressure up to + 800 mBar Size 6,8,10,12 inches

#### **ROTARY VALVE TRC / WOOD DUST HAVY DUTY TYPE / (WD)**

Out board bearing with hard chromed internal surface wood dust handling rotary valve for high vacuum & pressure pneumatic conveying system Vacuum down to – 500 mBar Pressure up to + 500 mBar Size 16,20 inches