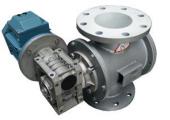

#### **ROTARY VALVE TRC / LIGHT DUTY FEEDING TYPE / (LF)**

In board bearing, powder handling rotary valve for feeding, very low vacuum & pressure pneumatic conveying system Vacuum down to – 50 mBar Pressure up to + 50 mBar Size 6,8,10,12 inches