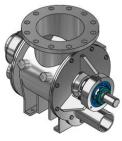

## **ROTARY VALVE TRC / COMPACT (EASY OPENING) TYPE / (CP)**

Compact & Easy clean Type, powder handling rotary valve for feeding, medium vacuum & low pressure pneumatic conveying system Vacuum down to -500 mBar Pressure up to + 500 mBar Size 5,6,8 inches