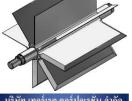

# DROP OUT BOX (Light Duty Venture for Rotary Valve )

Material in Carbon steel , Stainless steel 304, 316 Size 6,8,10,12,14,16,20 inches

Various type of Rotor for each of Application

www.thereccorp.com