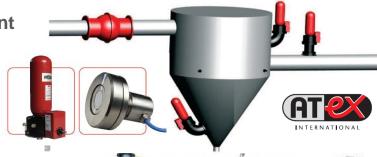

#### **Explosion Isolation Equipment**

- Active Quick Sliding valves
- Passive Barrier valves
- Explosion diverters
- Extinguishing barriers

## **Explosion Suppression Equipment**

- Pressure detection (dynamic/static)
- Infrared detection
- Suppression systems with reusable valves
- Hot Water Advanced Inserting Systems
- ATEX Powder Suppression