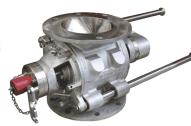

## Rotary and Diverter Valve (European best seller valve)

Drop Through Rotary valve / normal, quick detachable Food and dairy valve type

Blow Through Rotary valve / normal, quick detachable and dairy valve type