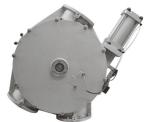

## Rotary and Diverter Valve (European best seller valve)

Drop Through Rotary valve / normal, quick detachable Food and dairy valve type

Blow Through Rotary valve / normal, quick detachable and dairy valve type