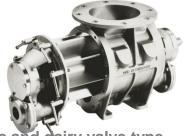

## Rotary and Diverter Valve (European best seller valve)

Drop Through Rotary valve / normal, quick detachable Food and dairy valve type

Blow Through Rotary valve / normal, quick detachable and dairy valve type