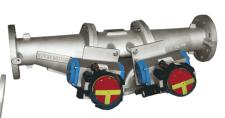

Diverter valve / Flap type , Plug type , Hammer type and Fill Vent valve

Diverter Valve Multi-port Type / USDA approved Diverter Valve, Plug & Ball Type for CIP

Sanitary( Medicine) Type Rotary valve

**CIP** suitable Type Rotary valve