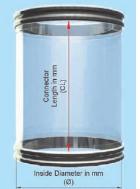

# **Bulk material Handling Accessories**

Cipriani Harrison Valves Pvt. Ltd.

Sight glass

Off Set equipment IG = CL - 20mm (Minimum)

Oscillating equipment IG = CL – 40mm (Minimum)

BFM<sup>®</sup> fitting
"Keeping You Connected"