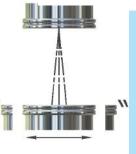

# **Bulk material Handling Accessories**

Cipriani Harrison Valves Pvt. Ltd.

Sight glass

Off Set equipment IG = CL - 20mm (Minimum)

Oscillating equipment IG = CL – 40mm (Minimum)

BFM<sup>®</sup> fitting
"Keeping You Connected"