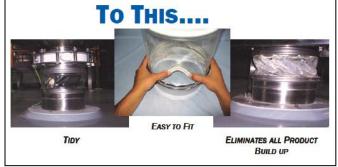

# **Bulk material Handling Accessories**

Cipriani Harrison Valves Pvt. Ltd.

Sight glass

Off Set equipment IG = CL - 20mm (Minimum)

Oscillating equipment IG = CL – 40mm (Minimum)

BFM<sup>®</sup> fitting
"Keeping You Connected"