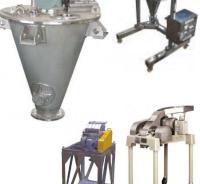

# **Bulk material Handling Accessories**

Cipriani Harrison Valves Pvt. Ltd.

Sight glass

Off Set equipment IG = CL - 20mm (Minimum)

Oscillating equipment IG = CL – 40mm (Minimum)

BFM<sup>®</sup> fitting
"Keeping You Connected"