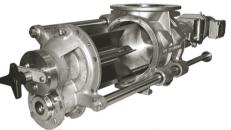

## Rotary and Diverter Valve (European best seller valve)

Drop Through Rotary valve / normal, quick detachable Food and dairy valve type

Blow Through Rotary valve / normal, quick detachable and dairy valve type