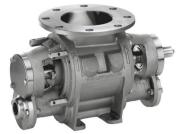

## Rotary and Diverter Valve (European best seller valve)

Drop Through Rotary valve / normal, quick detachable Food and dairy valve type

Blow Through Rotary valve / normal, quick detachable and dairy valve type