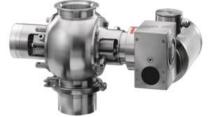

## Rotary and Diverter Valve (European best seller valve)

Drop Through Rotary valve / normal, quick detachable Food and dairy valve type

Blow Through Rotary valve / normal, quick detachable and dairy valve type

Diverter valve / Flap type , Plug type , Hammer type and Fill Vent valve

Diverter Valve Multi-port Type / USDA approved Diverter Valve, Plug & Ball Type for CIP

Sanitary( Medicine) Type Rotary valve

**CIP** suitable Type Rotary valve

ATEX 94/9/EC Is available on requested RID Rotor conference detection

www.thereccorp.com

Pneumatic conveying pipe compression coupling and sight glass