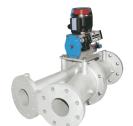

Diverter valve / Flap type , Plug type , Hammer type and Fill Vent valve

Diverter Valve Multi-port Type / USDA approved Diverter Valve, Plug & Ball Type for CIP

Sanitary( Medicine) Type Rotary valve

**CIP** suitable Type Rotary valve