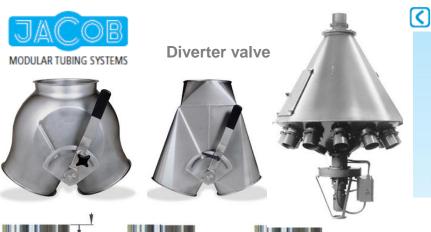

Diverter valve / Flap type , Plug type , Hammer type and Fill Vent valve

Diverter Valve Multi-port Type / USDA approved Diverter Valve, Plug & Ball Type for CIP

Sanitary( Medicine) Type Rotary valve

**CIP** suitable Type Rotary valve