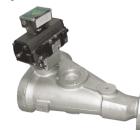

Diverter valve / Flap type , Plug type , Hammer type and Fill Vent valve

Diverter Valve Multi-port Type / USDA approved Diverter Valve, Plug & Ball Type for CIP

Sanitary( Medicine) Type Rotary valve

**CIP** suitable Type Rotary valve