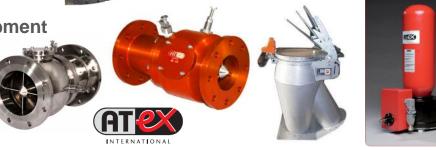

#### **Explosion Isolation Equipment**

- Active Quick Sliding valves
- Passive Barrier valves
- Explosion diverters
- Extinguishing barriers

## **Explosion Suppression Equipment**

- Pressure detection (dynamic/static)
- Infrared detection
- Suppression systems with reusable valves
- Hot Water Advanced Inserting Systems
- ATEX Powder Suppression