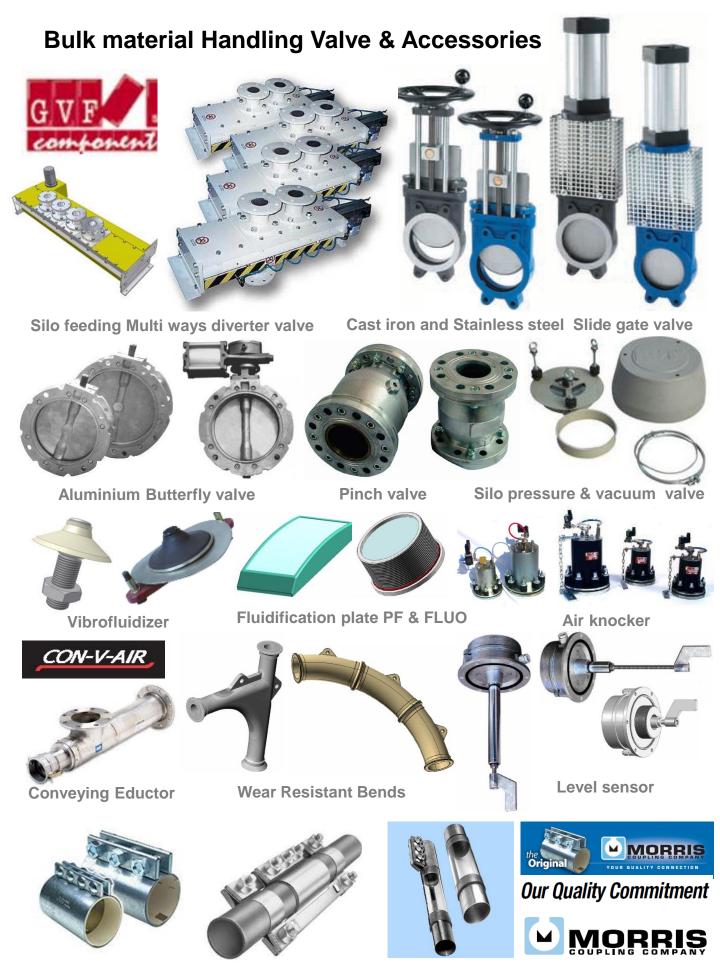

# **Bulk material Handling Accessories**

Cipriani Harrison Valves Pvt. Ltd.

Sight glass

Off Set equipment IG = CL - 20mm (Minimum)

Oscillating equipment IG = CL – 40mm (Minimum)

BFM<sup>®</sup> fitting
"Keeping You Connected"