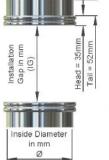

# **Bulk material Handling Accessories**

Cipriani Harrison Valves Pvt. Ltd.

Sight glass

Off Set equipment IG = CL - 20mm (Minimum)

Oscillating equipment IG = CL – 40mm (Minimum)

BFM<sup>®</sup> fitting
"Keeping You Connected"