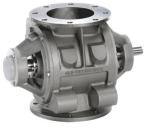

## Rotary and Diverter Valve (European best seller valve)

Drop Through Rotary valve / normal, quick detachable Food and dairy valve type

Blow Through Rotary valve / normal, quick detachable and dairy valve type