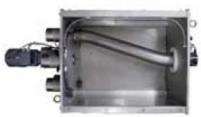

## Rotary and Diverter Valve (European best seller valve)

Drop Through Rotary valve / normal, quick detachable Food and dairy valve type

Blow Through Rotary valve / normal, quick detachable and dairy valve type