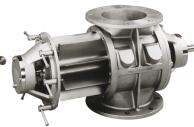

## Rotary and Diverter Valve (European best seller valve)

Drop Through Rotary valve / normal, quick detachable Food and dairy valve type

Blow Through Rotary valve / normal, quick detachable and dairy valve type