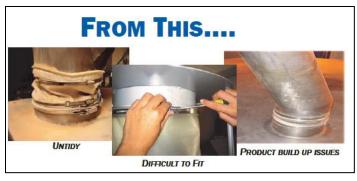

# **Bulk material Handling Accessories**

Cipriani Harrison Valves Pvt. Ltd.

Sight glass

Off Set equipment IG = CL - 20mm (Minimum)

Oscillating equipment IG = CL – 40mm (Minimum)

BFM<sup>®</sup> fitting
"Keeping You Connected"