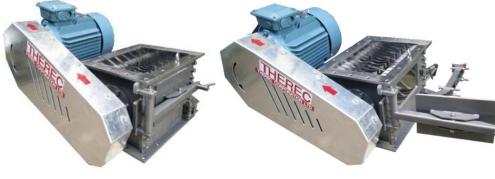

## THEREC CORPORATION LTD.

**Food Grade Lump Breaker** 

- Heavy duty construction with Bolted frames
- Heavy duty bearing with very large shaft size
- Replaceable blades and fingers
- Bolted removable screen with side opening door
- Food grade seal and gasket
- Totally enclosed drive guard
- Safety switch for all door opening protection
- Top safety screen on option
- Factory assembled with commissioning test report
- Material in stainless steel 304 316 and Teflon
- Finishing surface polishing ,up to requirement
- Screen size 3 mm to 50 mm
- Motor power 2.2 to 5.5 kw ,Running speed up to 600 rpm

## **Optional items**

- Adjustable inlet chute
- Inlet hopper and adaptor, Outlet adapter
- Small bag dumping station, with or without dust collector
- Top safety screen
- Portable support frame, with wheel
- Direct drive with shaft coupling & geared motor
- Variable speed drive
- Shaft speed monitoring / material flow switch
- Shear pin torque limiter for safety protection