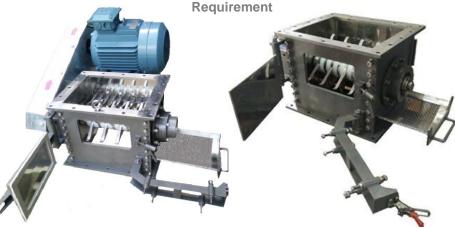

## **Optional items**

- Adjustable inlet chute
- Inlet hopper and adaptor, Outlet adapter
- Small bag dumping station, with or without dust collector
- Top safety screen
- Portable support frame, with wheel
- Direct drive with shaft coupling & geared motor
- Variable speed drive
- Shaft speed monitoring / material flow switch
- Shear pin torque limiter for safety protection