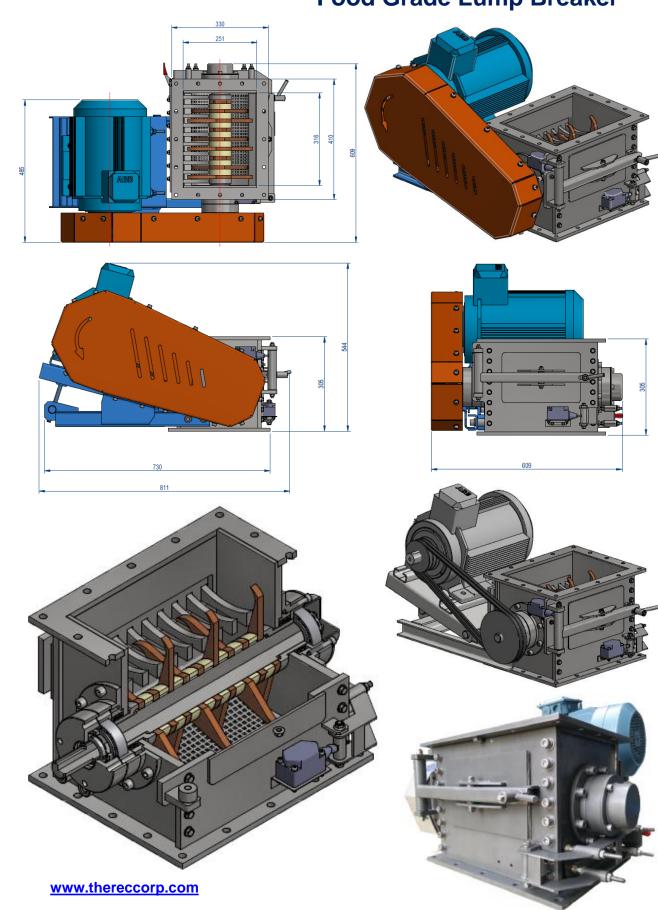

## THEREC CORPORATION LTD.

**Food Grade Lump Breaker** 

- Heavy duty construction with Bolted frames
- Heavy duty bearing with very large shaft size
- Replaceable blades and fingers
- Bolted removable screen with side opening door
- Food grade seal and gasket
- Totally enclosed drive guard
- Safety switch for all door opening protection
- Top safety screen on option
- Factory assembled with commissioning test report
- Material in stainless steel 304 316 and Teflon
- Finishing surface polishing ,up to requirement
- Screen size 3 mm to 50 mm
- Motor power 2.2 to 5.5 kw ,Running speed up to 600 rpm

## **Optional items**

- Adjustable inlet chute
- Inlet hopper and adaptor, Outlet adapter
- Small bag dumping station, with or without dust collector
- Top safety screen
- Portable support frame, with wheel
- Direct drive with shaft coupling & geared motor
- Variable speed drive
- Shaft speed monitoring / material flow switch
- Shear pin torque limiter for safety protection