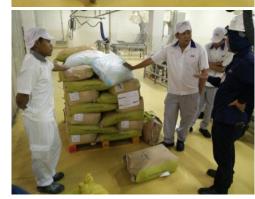

d removable screen with side opening door
- Food grade seal and gasket
- Totally enclosed drive guard
- Safety switch for all door opening protection
- Top safety screen on option
- Factory assembled with commissioning test report
- Material in stainless steel 304 316 and Teflon
- Finishing surface polishing ,up to requirement
- Screen size 3 mm to 50 mm
- Motor power 2.2 to 5.5 kw ,Running speed up to 600 rpm

## **Optional items**

- Adjustable inlet chute
- Inlet hopper and adaptor, Outlet adapter
- Small bag dumping station, with or without dust collector
- Top safety screen
- Portable support frame, with wheel
- Direct drive with shaft coupling & geared motor
- Variable speed drive
- Shaft speed monitoring / material flow switch
- Shear pin torque limiter for safety protection









Wey Protein Powder Lump breaking test at F&N Food, Ayutthaya