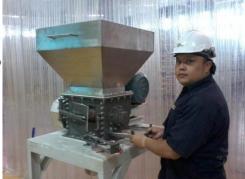

olted removable screen with side opening door
- Food grade seal and gasket
- Totally enclosed drive guard
- Safety switch for all door opening protection
- Top safety screen on option
- Factory assembled with commissioning test report
- Material in stainless steel 304 316 and Teflon
- Finishing surface polishing ,up to requirement
- Screen size 3 mm to 50 mm
- Motor power 2.2 to 5.5 kw ,Running speed up to 600 rpm

## **Optional items**

- Adjustable inlet chute
- Inlet hopper and adaptor, Outlet adapter
- Small bag dumping station, with or without dust collector
- Top safety screen
- Portable support frame, with wheel
- Direct drive with shaft coupling & geared motor
- Variable speed drive
- Shaft speed monitoring / material flow switch
- Shear pin torque limiter for safety protection









Wey Protein Powder Lump breaking test at F&N Food, Ayutthaya