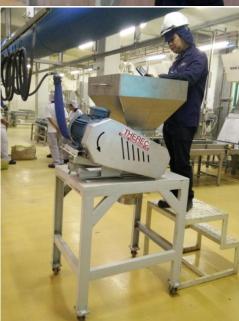

## THEREC CORPORATION LTD.

**Food Grade Lump Breaker** 

- Heavy duty construction with Bolted frames
- Heavy duty bearing with very large shaft size
- Replaceable blades and fingers
- Bolted removable screen with side opening door
- Food grade seal and gasket
- Totally enclosed drive guard
- Safety switch for all door opening protection
- Top safety screen on option
- Factory assembled with commissioning test report
- Material in stainless steel 304 316 and Teflon
- Finishing surface polishing ,up to requirement
- Screen size 3 mm to 50 mm
- Motor power 2.2 to 5.5 kw ,Running speed up to 600 rpm

Wey Protein Powder Lump breaking test at F&N Food, Ayutthaya